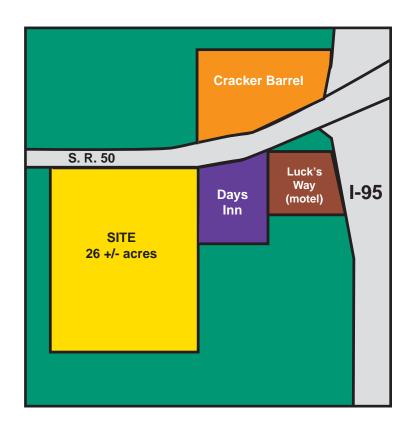

### SPACE COAST DEVELOPMENT SITE SR 50 & I-95 - Gateway to NASA/KSC TITUSVILLE, FLORIDA 32780

| LOCATION:                               | Southwest quadrant of SR 50 and Interstate 95, on the south side of SR 50, Titusville, Florida.<br>Between Days Inn and Great Outdoors RV/Golf park, across from Cracker Barrel restaurant.<br>Gateway to NASA/Kennedy Space Center                                                                           |
|-----------------------------------------|---------------------------------------------------------------------------------------------------------------------------------------------------------------------------------------------------------------------------------------------------------------------------------------------------------------|
| SIZE:                                   | 26 +/- gross acres. 990 +/- front feet on SR 50.                                                                                                                                                                                                                                                              |
| ZONING:                                 | GU, General Use, Brevard County. Future Land Use: MUD, Mixed Use District.                                                                                                                                                                                                                                    |
| Demand Generators:                      | Kennedy Space Center, Astronaut Hall of Fame, Canaveral National Seashore, Playalinda<br>Beach, Merritt Island Nature Preserve, bird watching (leading US location for "birding"),<br>4 nearby golf courses, fishing, kayak/canoe, shuttle launches.                                                          |
| Features:                               | <ul> <li>Easy access from I-95 and SR 405, route to Kennedy Space Center</li> <li>Intersection has experienced tremendous growth: Wal-Mart, Lowe's, Ford dealership, Cracker Barrel, Wendy's, Burger King, Taco Bell, Chevron, Dairy Queen, Durango Steakhouse, Long Horn Steakhouse, and Staples.</li> </ul> |
| TRAFFIC:                                | 16,200 AADT on SR 50; 33,000 AADT on I-95                                                                                                                                                                                                                                                                     |
| PRICE: http://www.cushmanwakefield.com/ | Depends on size and location; will divide<br>flyers/Titusville.pdf                                                                                                                                                                                                                                            |
|                                         |                                                                                                                                                                                                                                                                                                               |

## Site Plan