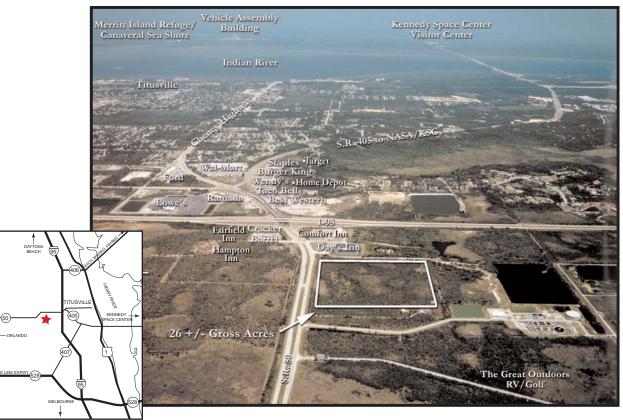

### SPACE COAST DEVELOPMENT SITE SR 50 & I-95 - Gateway to NASA/KSC TITUSVILLE, FLORIDA 32780

| LOCATION:                               | Southwest quadrant of SR 50 and Interstate 95, on the south side of SR 50, Titusville, Florida.<br>Between Days Inn and Great Outdoors RV/Golf park, across from Cracker Barrel restaurant.<br>Gateway to NASA/Kennedy Space Center                                                                           |
|-----------------------------------------|---------------------------------------------------------------------------------------------------------------------------------------------------------------------------------------------------------------------------------------------------------------------------------------------------------------|
| SIZE:                                   | 26 +/- gross acres. 990 +/- front feet on SR 50.                                                                                                                                                                                                                                                              |
| ZONING:                                 | GU, General Use, Brevard County. Future Land Use: MUD, Mixed Use District.                                                                                                                                                                                                                                    |
| Demand Generators:                      | Kennedy Space Center, Astronaut Hall of Fame, Canaveral National Seashore, Playalinda<br>Beach, Merritt Island Nature Preserve, bird watching (leading US location for "birding"),<br>4 nearby golf courses, fishing, kayak/canoe, shuttle launches.                                                          |
| Features:                               | <ul> <li>Easy access from I-95 and SR 405, route to Kennedy Space Center</li> <li>Intersection has experienced tremendous growth: Wal-Mart, Lowe's, Ford dealership, Cracker Barrel, Wendy's, Burger King, Taco Bell, Chevron, Dairy Queen, Durango Steakhouse, Long Horn Steakhouse, and Staples.</li> </ul> |
| TRAFFIC:                                | 16,200 AADT on SR 50; 33,000 AADT on I-95                                                                                                                                                                                                                                                                     |
| PRICE: http://www.cushmanwakefield.com/ | Depends on size and location; will divide<br>flyers/Titusville.pdf                                                                                                                                                                                                                                            |
|                                         |                                                                                                                                                                                                                                                                                                               |