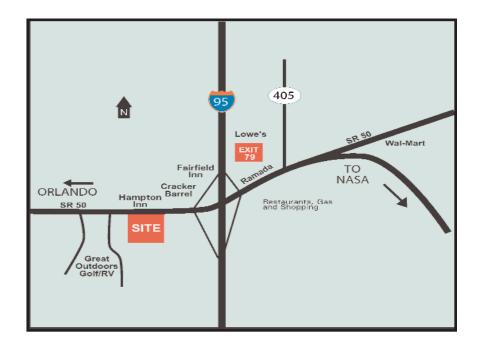

### SPACE COAST DEVELOPMENT SITE SR 50 & I-95 - Gateway to NASA/KSC TITUSVILLE, FLORIDA 32780

| LOCATION:                               | Southwest quadrant of SR 50 and Interstate 95, on the south side of SR 50, Titusville, Florida.<br>Between Days Inn and Great Outdoors RV/Golf park, across from Cracker Barrel restaurant.<br>Gateway to NASA/Kennedy Space Center                                                                           |
|-----------------------------------------|---------------------------------------------------------------------------------------------------------------------------------------------------------------------------------------------------------------------------------------------------------------------------------------------------------------|
| SIZE:                                   | 26 +/- gross acres. 990 +/- front feet on SR 50.                                                                                                                                                                                                                                                              |
| ZONING:                                 | GU, General Use, Brevard County. Future Land Use: MUD, Mixed Use District.                                                                                                                                                                                                                                    |
| Demand Generators:                      | Kennedy Space Center, Astronaut Hall of Fame, Canaveral National Seashore, Playalinda<br>Beach, Merritt Island Nature Preserve, bird watching (leading US location for "birding"),<br>4 nearby golf courses, fishing, kayak/canoe, shuttle launches.                                                          |
| Features:                               | <ul> <li>Easy access from I-95 and SR 405, route to Kennedy Space Center</li> <li>Intersection has experienced tremendous growth: Wal-Mart, Lowe's, Ford dealership, Cracker Barrel, Wendy's, Burger King, Taco Bell, Chevron, Dairy Queen, Durango Steakhouse, Long Horn Steakhouse, and Staples.</li> </ul> |
| TRAFFIC:                                | 16,200 AADT on SR 50; 33,000 AADT on I-95                                                                                                                                                                                                                                                                     |
| PRICE: http://www.cushmanwakefield.com/ | Depends on size and location; will divide<br>flyers/Titusville.pdf                                                                                                                                                                                                                                            |
|                                         |                                                                                                                                                                                                                                                                                                               |

# Location Map