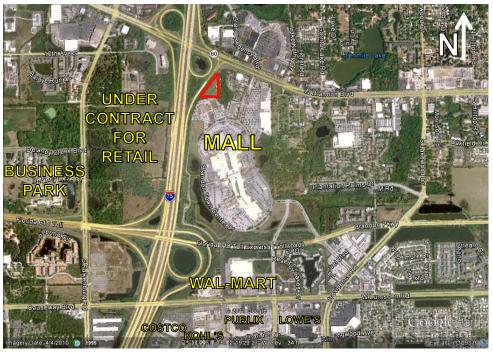

#### **LOCATION**

 SEQ I-75 and SR 60 next to the Westfield Shopping Town, Brandon

#### **LAND USE**

Regional Commercial.