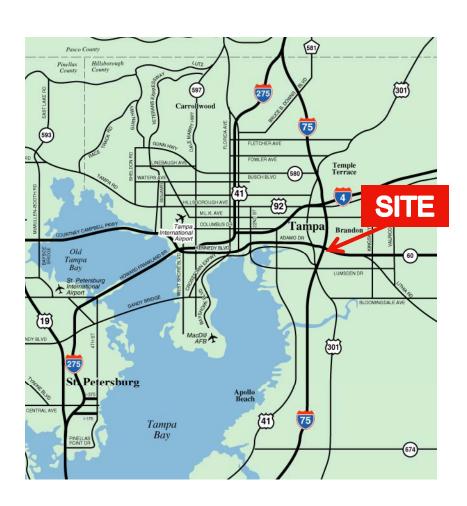

#### **LOCATION**

 SEQ I-75 and SR 60 next to the Westfield Shopping Town, Brandon