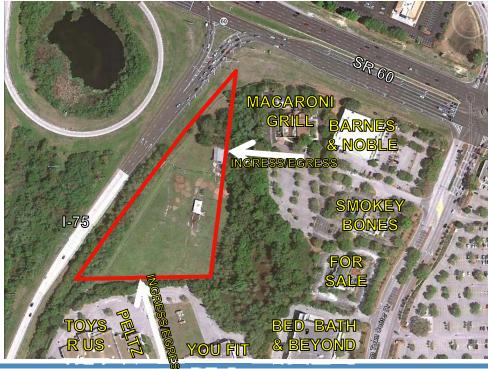

#### SIZE

4.77 gross acres, 4.23 acres MOL usable

#### **ACCESS**

To be negotiated with mall owners.
Ingress only at the north end, and full access at the south end of the property.