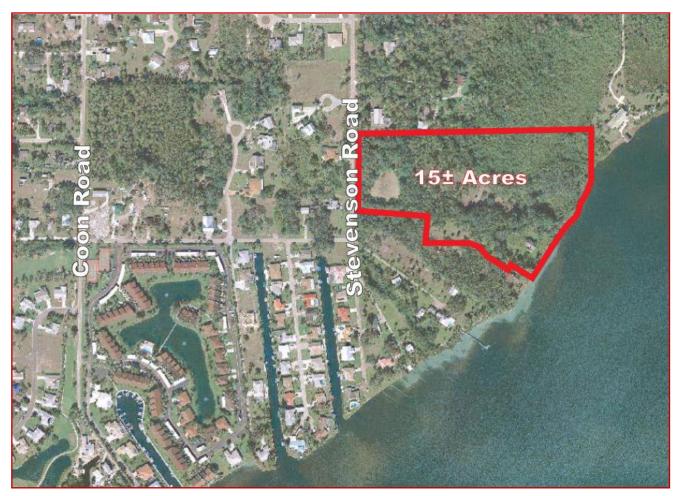

## FOR SALE

15 +/- Acres | River Frontage

1912 & 1934 Stevenson Road, North Fort Myers, Florida 33917

## CALOOSAHATCHEE RIVER FRONTAGE

- Approximately 750 feet of river frontage
- Skyline views of Downtown Fort Myers
- Zoned TFC-2
- Projected density for 80 to 120 units
- · Ideal riverfront multi-family mid-rise development