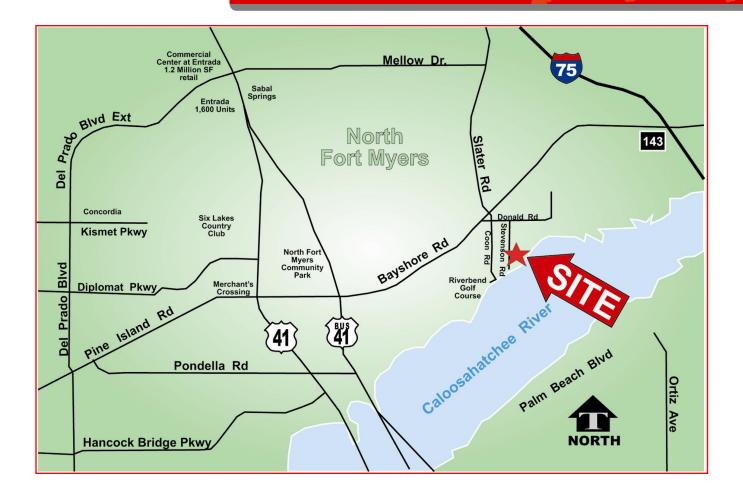

## FOR SALE

15 +/- Acres | River Frontage

1912 & 1934 Stevenson Road, North Fort Myers, Florida 33917

## CALOOSAHATCHEE RIVER FRONTAGE

- Approximately 750 feet of river frontage
- Skyline views of Downtown Fort Myers
- Zoned TFC-2
- Projected density for 80 to 120 units
- · Ideal riverfront multi-family mid-rise development