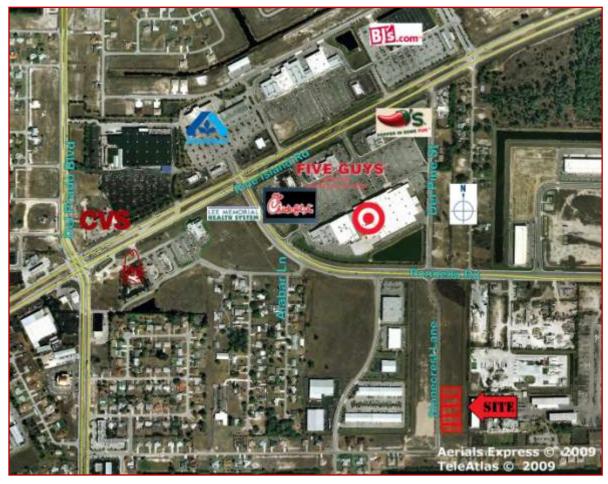

## **COMMENTS:**

- · Five contiguous parcels in vicinity of Pine Island Rd & Pondella Rd, an area of commercial development
- Parcels can be purchased separately or in combinations