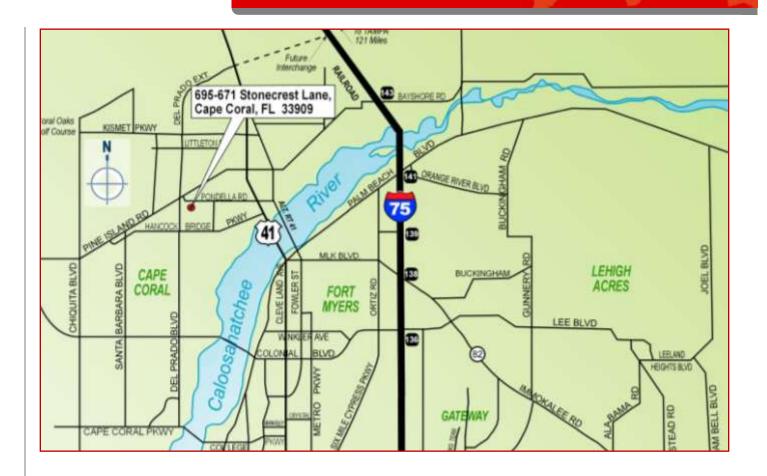

# 5 Parcels | Pondella Road corridor

695, 689, 683, 677 & 671 Stonecrest Lane, Cape Coral, FL 33909

**PARCEL** 

SIZE: 21,600 Sq. Ft. (0.49± Acre)

**TOTAL** 

SIZE: 2.48± Acres

**PRICE:** \$540,144.00

or \$5.00 Per Sq. Ft.

# For Sale

695, 689, 683, 677 & 671 Stonecrest Lane, Cape Coral, FL 33909