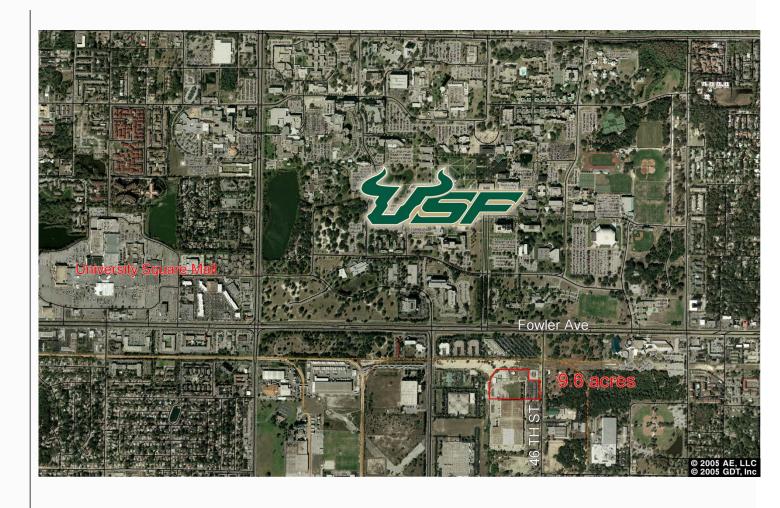

### **BRUCE K. ERHARDT, ALC**

Executive Director (813) 223-6300
Bruce.erhardt@cushwake.com

**LOCATION:** SWQ Fowler Avenue and 46<sup>th</sup> Street, Tampa, Hillsborough County, Florida

SIZE: 9.6 Acres MOL

#### **COMMENTS:**

- Within walking distance to the University of South Florida Tampa campus (1,060 feet to main entrance).
- Medical community employees over 15,000.
- Close proximity to Adventure Island, Busch Gardens and Museum of Science and Industry.
- 3.3 miles from I-75.
- 2.9 miles from I-275.