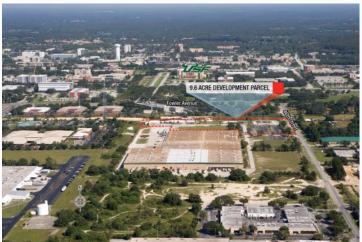

### **BRUCE K. ERHARDT, ALC**

Executive Director (813) 223-6300
Bruce.erhardt@cushwake.com

**LOCATION:** SWQ Fowler Avenue and 46<sup>th</sup> Street, Tampa, Hillsborough County, Florida

SIZE: 9.6 Acres MOL

#### **COMMENTS:**

- Within walking distance to the University of South Florida Tampa campus (1,060 feet to main entrance).
- Medical community employees over 15,000.
- Close proximity to Adventure Island, Busch Gardens and Museum of Science and Industry.
- 3.3 miles from I-75.
- 2.9 miles from I-275.