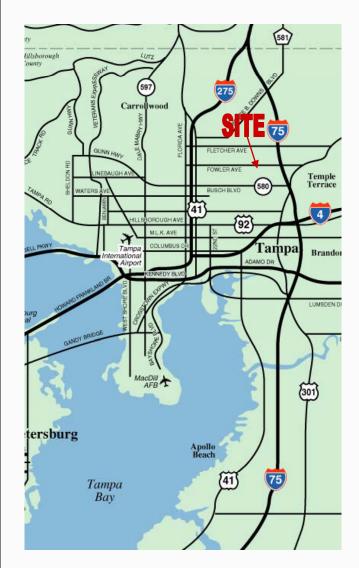

### **BRUCE K. ERHARDT, ALC**

Executive Director (813) 223-6300
Bruce.erhardt@cushwake.com

**LOCATION:** SWQ Fowler Avenue and 46<sup>th</sup> Street, Tampa, Hillsborough County, Florida

SIZE: 9.6 Acres MOL

#### **COMMENTS:**

- Within walking distance to the University of South Florida Tampa campus (1,060 feet to main entrance).
- Medical community employees over 15,000.
- Close proximity to Adventure Island, Busch Gardens and Museum of Science and Industry.
- 3.3 miles from I-75.
- 2.9 miles from I-275.