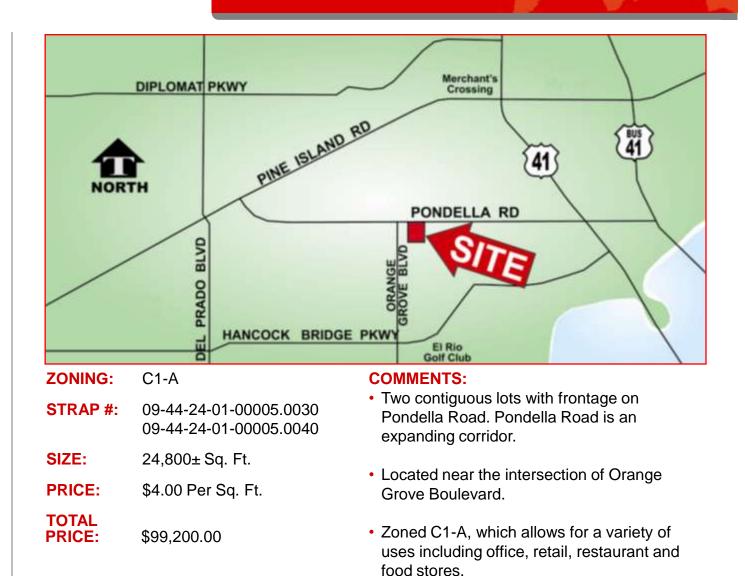

PONDELLA RD FRONTAGE | VACANT LAND

For Sale

851 & 855 Pondella Road, North Fort Myers, Florida 33903

For more information please contact:

**PONDELLA RD FRONTAGE | VACANT LAND** 851 & 855 Pondella Road, North Fort Myers, Florida 33903

**For Sale** 

No warranty or representation, express or implied, is made as to the accuracy of the information contained herein, and same is submitted subject to errors omissions, change of price, rental or other conditions, withdrawal without notice, and to any specific listing conditions, imposed by our principals.