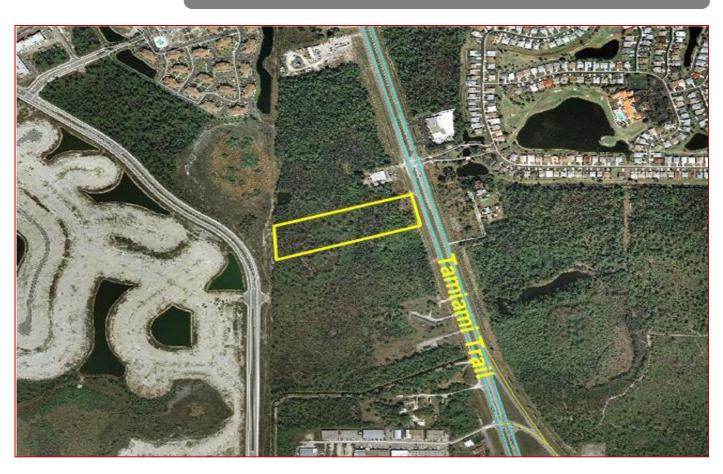

### 7.35 ACRES – 300 FT ON US 41 17501 North Tamiami Trail, Fort Myers, FL 33903

| 22-43-24-01-00001.0290 |
|------------------------|
| C2 & AG-2              |
| 7.35 Acres             |
| \$6.00 per sq. ft.     |
| \$1,920,000.00         |
|                        |

#### COMMENTS:

- Approximately +/-300 feet of frontage on US 41
- · Located in the path of growth
- Located in front of Entrada, the main entrance into Cape Coral, with over +/- 3000 single family and +/-650 condos in development