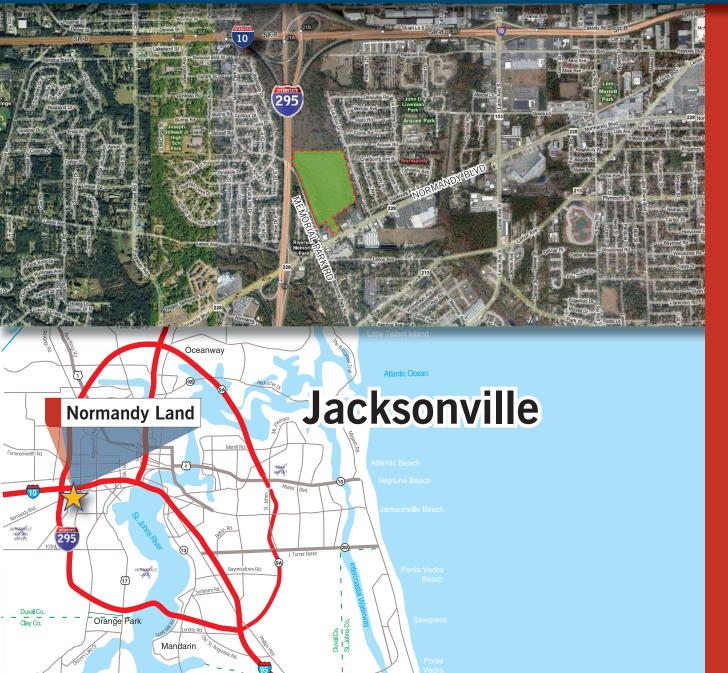

# Normandy Land, Jacksonville, FL

46± acre commercial site for SALE

AN EXCLUSIVE LISTING FROM CUSHMAN & WAKEFIELD IN JACKSONVILLE, FLORIDA

46± ACRE SITE

TRAFFIC COUNT: 32,000 NORMANDY BLVD & MEMORIAL PARK RD

EXPECTED AREA POPULATION GROWTH THROUGH 2014: 6.42%

ENTITLED FOR 300,000 SF OF COMMERCIAL SPACE OR 20 UNITS PER ACRE FOR MULTI-FAMILY

PERMITTED WITH SJRWMD AND USACOE

FOR ADDITIONAL INFORMATION, PLEASE CONTACT: