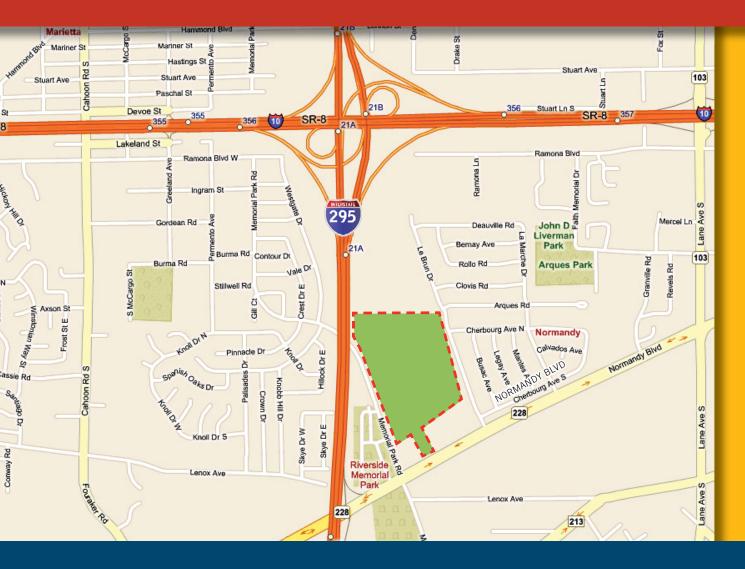

# Normandy Land, Jacksonville, FL

46± acre commercial site for SALE

AN EXCLUSIVE LISTING FROM CUSHMAN & WAKEFIELD IN JACKSONVILLE, FLORIDA

46± ACRE SITE

TRAFFIC COUNT: 32,000 NORMANDY BLVD & MEMORIAL PARK RD

EXPECTED AREA POPULATION GROWTH THROUGH 2014: 6.42%

ENTITLED FOR 300,000 SF OF COMMERCIAL SPACE OR 20 UNITS PER ACRE FOR MULTI-FAMILY

PERMITTED WITH SJRWMD AND USACOE

FOR ADDITIONAL INFORMATION, PLEASE CONTACT: