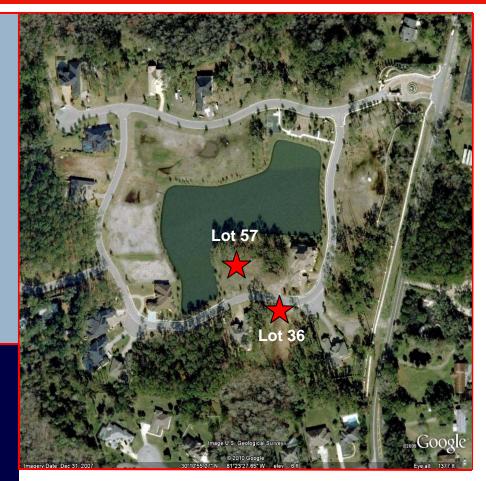

## Payasada Estates 2 Lots on Payasada Circle, Ponte Vedra Beach, Florida

## For Sale

- Gated Community
- Prestigious Ponte Vedra Beach Location
- 80 foot wide lots
- St. Johns County Schools

For more information, please contact:

Logan Holz Senior Director, Land Brokerage Services Tel: 904.380.8346 Cell: 904.509.4608 Iogan.holz@cushwake.com