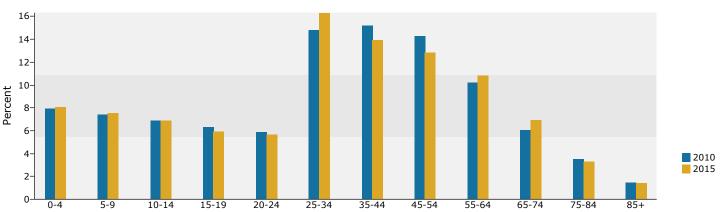

In the identified market area, the current year population is 47,418. In 2000, the Census count in the market area was 24,419. The rate of change since 2000 was 6.69 percent annually. The five-year projection for the population in the market area is 55,674, representing a change of 3.26 percent annually from 2010 to 2015. Currently, the population is 49.9 percent male and 50.1 percent female.