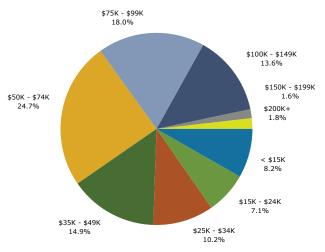

### Households by Income

Current median household income is \$60,508 in the market area, compared to \$54,442 for all U.S. households. Median household income is projected to be \$64,945 in five years. In 2000, median household income was \$47,747, compared to \$25,987 in 1990.

Current average household income is \$70,013 in this market area, compared to \$70,173 for all U.S. households. Average household income is projected to be \$75,671 in five years. In 2000, average household income was \$55,521, compared to \$32,255 in 1990.

Current per capita income is \$25,331 in the market area, compared to the U.S. per capita income of \$26,739. The per capita income is projected to be \$27,349 in five years. In 2000, the per capita income was \$20,533, compared to \$12,121 in 1990.