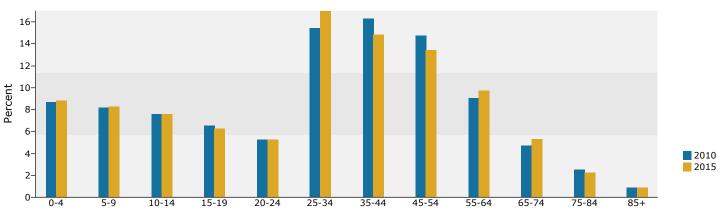

In the identified market area, the current year population is 47,418. In 2000, the Census count in the market area was 24,419. The rate of change since 2000 was 6.69 percent annually. The five-year projection for the population in the market area is 55,674, representing a change of 3.26 percent annually from 2010 to 2015. Currently, the population is 49.9 percent male and 50.1 percent female.

The household count in this market area has changed from 8,781 in 2000 to 16,839 in the current year, a change of 6.56 percent annually. The five-year projection of households is 19,780, a change of 3.27 percent annually from the current year total. Average household size is currently 2.75, compared to 2.67 in the year 2000. The number of families in the current year is 12,535 in the market area.