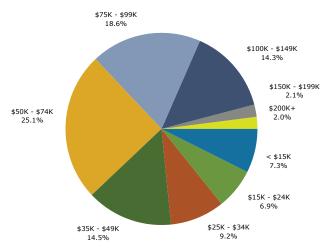

### Households by Income

Current median household income is \$60,508 in the market area, compared to \$54,442 for all U.S. households. Median household income is projected to be \$64,945 in five years. In 2000, median household income was \$47,747, compared to \$25,987 in 1990.

Current average household income is \$70,013 in this market area, compared to \$70,173 for all U.S. households. Average household income is projected to be \$75,671 in five years. In 2000, average household income was \$55,521, compared to \$32,255 in 1990.

Current per capita income is \$25,331 in the market area, compared to the U.S. per capita income of \$26,739. The per capita income is projected to be \$27,349 in five years. In 2000, the per capita income was \$20,533, compared to \$12,121 in 1990.