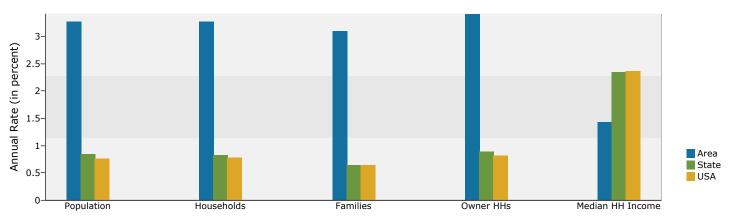

In the identified market area, the current year population is 47,418. In 2000, the Census count in the market area was 24,419. The rate of change since 2000 was 6.69 percent annually. The five-year projection for the population in the market area is 55,674, representing a change of 3.26 percent annually from 2010 to 2015. Currently, the population is 49.9 percent male and 50.1 percent female.

The household count in this market area has changed from 8,781 in 2000 to 16,839 in the current year, a change of 6.56 percent annually. The five-year projection of households is 19,780, a change of 3.27 percent annually from the current year total. Average household size is currently 2.75, compared to 2.67 in the year 2000. The number of families in the current year is 12,535 in the market area.

### Households by Income

Current median household income is \$60,508 in the market area, compared to \$54,442 for all U.S. households. Median household income is projected to be \$64,945 in five years. In 2000, median household income was \$47,747, compared to \$25,987 in 1990.