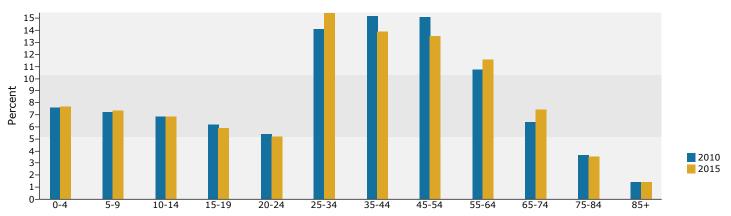

In the identified market area, the current year population is 47,418. In 2000, the Census count in the market area was 24,419. The rate of change since 2000 was 6.69 percent annually. The five-year projection for the population in the market area is 55,674, representing a change of 3.26 percent annually from 2010 to 2015. Currently, the population is 49.9 percent male and 50.1 percent female.