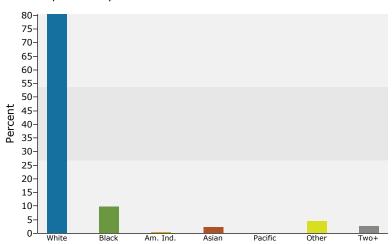

| 7.6% 7.2% 6.8% 6.2% 5.4% 14.1% 15.2% 15.1% 10.8% 6.4% 3.7% 1.4% 010  Percent 80.4% 9.8% 0.4% 2.4%      | 4,272<br>4,096<br>3,940<br>3,278<br>2,898<br>8,597<br>7,745<br>7,525<br>6,443<br>4,127<br>1,969<br>787<br>20<br>Number<br>44,097<br>5,798<br>213<br>1,452       | 7.7<br>7.4<br>7.1<br>5.9<br>5.2<br>15.4<br>13.9<br>13.5<br>11.6<br>7.4<br>3.5                                      |

Data Note: Income is expressed in current dollars

Source: U.S. Bureau of the Census, 2000 Census of Population and Housing. ESRI forecasts for 2010 and 2015.

September 23, 2010



Lat: 3323807.028044, Lon: -9100493.151183

Ring: 5 miles radius

Martin Forster

Latitude: 28.591909 Longitude: -81.751121

## Trends 2010-2015



### Population by Age



### 2010 Household Income



## 2010 Population by Race



2010 Percent Hispanic Origin: 16.0%





Latitude: 28.591909



Lat: 3323807.028044, Lon: -9...

Longitude: -81.751121 Ring: 1, 3, 5 Miles

|          |                               | 1 mile radius | 3 miles radius | 5 miles radius |
|----------|-------------------------------|---------------|----------------|----------------|
| <u> </u> | 2000 Total Population         | 2,185         | 12,662         | 24,419         |
|          | 2000 Group Quarters           | 6             | 466            | 1,016          |
|          | 2010 Total Population         | 6,093         | 23,511         | 47,418         |
|          | 2015 Total Population         | 7,383         | 27,578         | 55,674         |
|          | 2010 - 2015 Annual Rate       | 3.92%         | 3.24%          | 3.26%