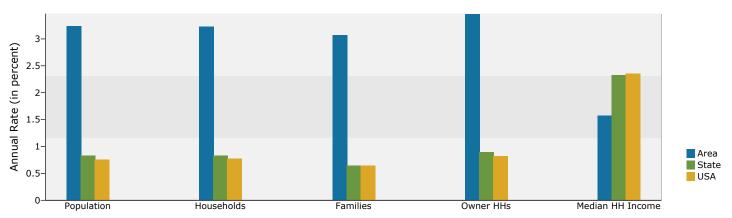

In the identified market area, the current year population is 47,418. In 2000, the Census count in the market area was 24,419. The rate of change since 2000 was 6.69 percent annually. The five-year projection for the population in the market area is 55,674, representing a change of 3.26 percent annually from 2010 to 2015. Currently, the population is 49.9 percent male and 50.1 percent female.

The household count in this market area has changed from 8,781 in 2000 to 16,839 in the current year, a change of 6.56 percent annually. The five-year projection of households is 19,780, a change of 3.27 percent annually from the current year total. Average household size is currently 2.75, compared to 2.67 in the year 2000. The number of families in the current year is 12,535 in the market area.

## Housing

Currently, 69.2 percent of the 19,709 housing units in the market area are owner occupied; 16.3 percent, renter occupied; and 14.6 percent are vacant. In 2000, there were 10,197 housing units - 68.2 percent owner occupied, 19.1 percent renter occupied and 12.7 percent vacant. The rate of change in housing units since 2000 is 6.64 percent. Median home value in the market area is \$154,068, compared to a median home value of \$157,913 for the U.S. In five years, median home value is projected to change by 2.97 percent annually to \$178,312. From 2000 to the current year, median home value changed by 3.45 percent annually.

### Households by Income

Current median household income is \$60,508 in the market area, compared to \$54,442 for all U.S. households. Median household income is projected to be \$64,945 in five years. In 2000, median household income was \$47,747, compared to \$25,987 in 1990.