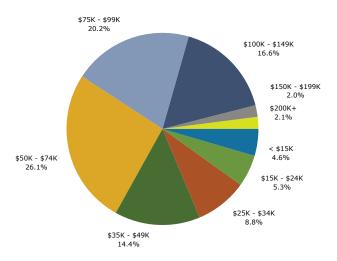

### Households by Income

Current median household income is \$60,508 in the market area, compared to \$54,442 for all U.S. households. Median household income is projected to be \$64,945 in five years. In 2000, median household income was \$47,747, compared to \$25,987 in 1990.

Current average household income is \$70,013 in this market area, compared to \$70,173 for all U.S. households. Average household income is projected to be \$75,671 in five years. In 2000, average household income was \$55,521, compared to \$32,255 in 1990.

Current per capita income is \$25,331 in the market area, compared to the U.S. per capita income of \$26,739. The per capita income is projected to be \$27,349 in five years. In 2000, the per capita income was \$20,533, compared to \$12,121 in 1990.