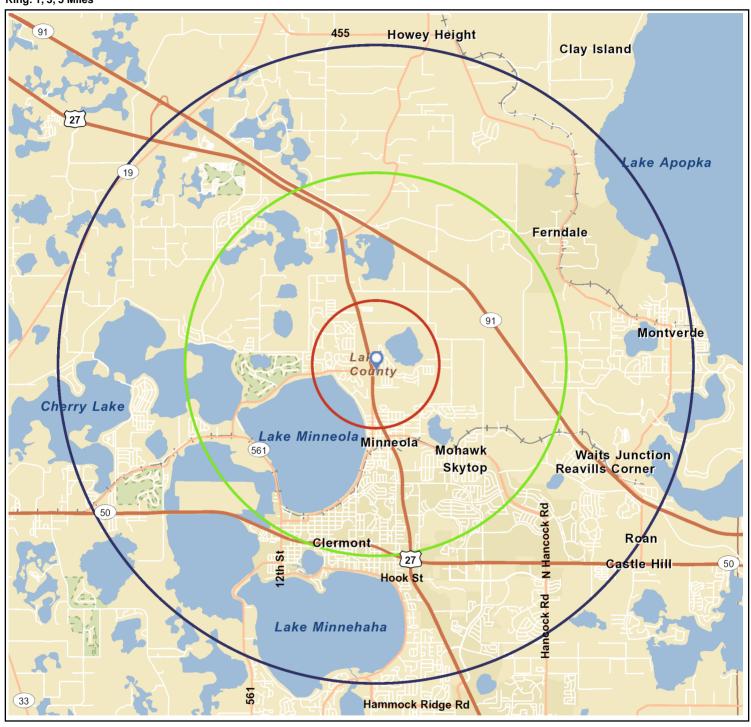

Ring: 1, 3, 5 Miles

Latitude: 28.591909 Longitude: -81.751121

Ring: 1, 3, 5 Miles

Latitude: 28.591909 Longitude: -81.751121

|                               | 1 mile radius | 3 miles radius | 5 miles radius |
|-------------------------------|---------------|----------------|----------------|
|                               |               |                |                |
| 2010 Population               |               |                |                |
| Total Population              | 6,093         | 23,511         | 47,418         |
| Male Population               | 49.1%         | 49.8%          | 49.9%          |
| Female Population             | 50.9%         | 50.2%          | 50.1%          |
| Median Age                    | 33.9          | 35.4           | 36.8           |
| 2010 Income                   |               |                |                |
| Median HH Income              | \$64,584      | \$58,886       | \$60,508       |
| Per Capita Income             | \$25,837      | \$24,346       | \$25,331       |
| Average HH Income             | \$73,985      | \$67,381       | \$70,013       |
| 2010 Households               |               |                |                |
| Total Households              | 2,188         | 8,119          | 16,839         |
| Average Household Size        | 2.78          | 2.84           | 2.75           |
| 2010 Housing                  |               |                |                |
| Owner Occupied Housing Units  | 79.3%         | 68.8%          | 69.2%          |
| Renter Occupied Housing Units | 11.8%         | 21.0%          | 16.3%          |
| Vacant Housing Units          | 8.9%          | 10.2%          | 14.6%          |
| Population                    |               |                |                |
| 1990 Population               | 842           | 7,378          | 14,031         |
| 2000 Population               | 2,185         | 12,662         | 24,419         |
| 2010 Population               | 6,093         | 23,511         | 47,418         |
| 2015 Population               | 7,383         | 27,578         | 55,674         |
| 1990-2000 Annual Rate         | 10.01%        | 5.55%          | 5.7%           |
| 2000-2010 Annual Rate         | 10.52%        | 6.22%          | 6.69%          |
| 2010-2015 Annual Rate         | 3.92%         | 3.24%          | 3.26%          |

Source: U.S. Bureau of the Census, 2000 Census of Population and Housing. ESRI forecasts for 2010 and 2015. ESRI converted 1990 Census data into 2000 geography.

©2010 ESRI 9/23/2010 Page 1 of 2

Latitude: 28.591909 Longitude: -81.751121