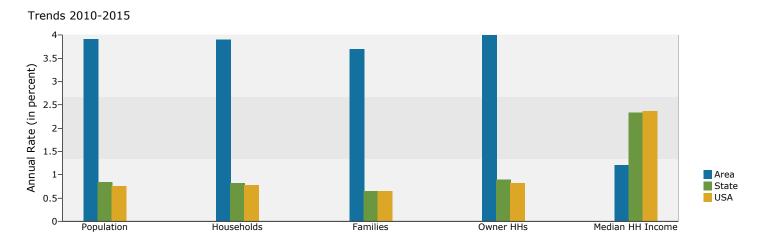

In the identified market area, the current year population is 47,418. In 2000, the Census count in the market area was 24,419. The rate of change since 2000 was 6.69 percent annually. The five-year projection for the population in the market area is 55,674, representing a change of 3.26 percent annually from 2010 to 2015. Currently, the population is 49.9 percent male and 50.1 percent female.

The household count in this market area has changed from 8,781 in 2000 to 16,839 in the current year, a change of 6.56 percent annually. The five-year projection of households is 19,780, a change of 3.27 percent annually from the current year total. Average household size is currently 2.75, compared to 2.67 in the year 2000. The number of families in the current year is 12,535 in the market area.

### Households by Income

Current median household income is \$60,508 in the market area, compared to \$54,442 for all U.S. households. Median household income is projected to be \$64,945 in five years. In 2000, median household income was \$47,747, compared to \$25,987 in 1990.