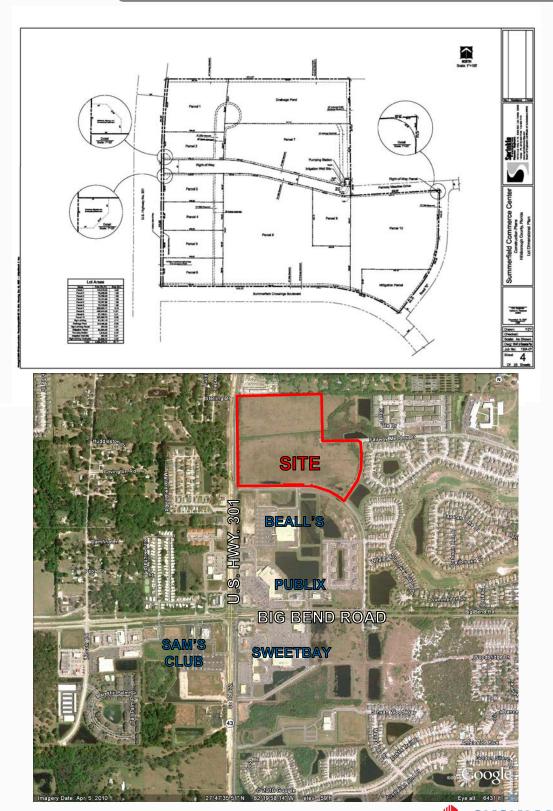

#### Patrick G. Berman Senior Director

(813) 223-6300 Patrick.berman@cushwake.com

BRUCE K. ERHARDT, ALC Executive Director (813) 223-6300 Bruce.erhardt@cushwake.com

- **LOCATION:** NEQ of U.S. Highway 301 and Big Bend Road, 1,600 feet north of Big Bend Road and 1.25 miles from the I-75 exit.
- SIZE: 48.2 Acres, MOL. Will divide. Six outparcels, ranging from 1.66 to 3.22 acres. Office sites ranging from 2.01 to 19.9 acres.
- **FRONTAGE:** 2,000 feet MOL on U.S. Highway 301.
- PRICE Retail: \$10.00 PSF to \$15.00 PSF Office: \$3.00 PSF
- **ZONING:** Development of Regional Impact for up to 260,000 square foot of office or light industrial, and 67,000 square feet of retail.
- **WATER:** 8" east side of U.S. Highway 301 and running east to Fairway Meadows Drive.

**SEWER:** 8" at western terminus of Fairway Meadows Drive, 1,230 feet east of U.S. Highway 301.

LAND USE: Research Corporate Park.