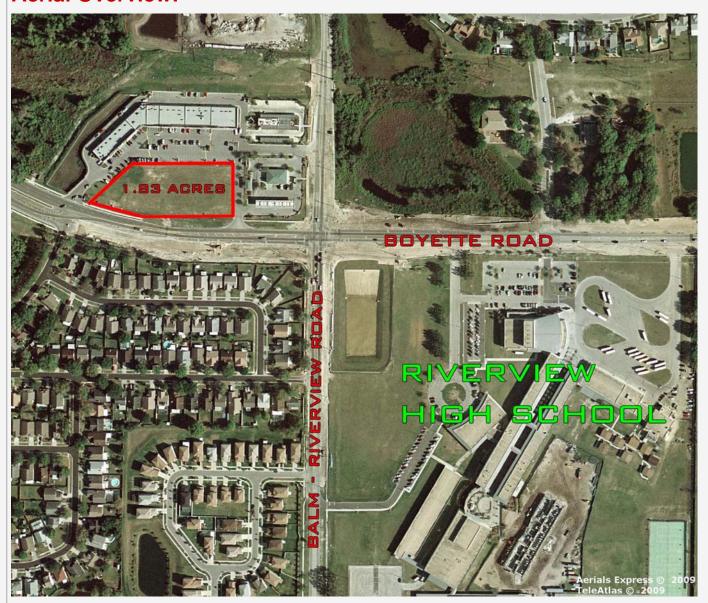

# 1.83 Acres, Prime Commercial Site Riverview (Tampa), FL

**LOCATION:** 1.83 Acres, NWQ of Boyette Road and Balm Riverview Road, Riverview, Florida, 33569.

SIZE: 1.83 Acres

**PRICE:** \$1,275,000 (\$16.00/PSF)

## **COMMENTS:**

- Signalized intersection.
- "PAD-READY" site.
- Adjacent to Riverview High School. Located in close proximity to Publix and to U.S. Highway 301.
- 500+ feet of frontage on Boyette Road (25,000 vehicles per day).

# **Aerial Overview:**

For more information please contact: