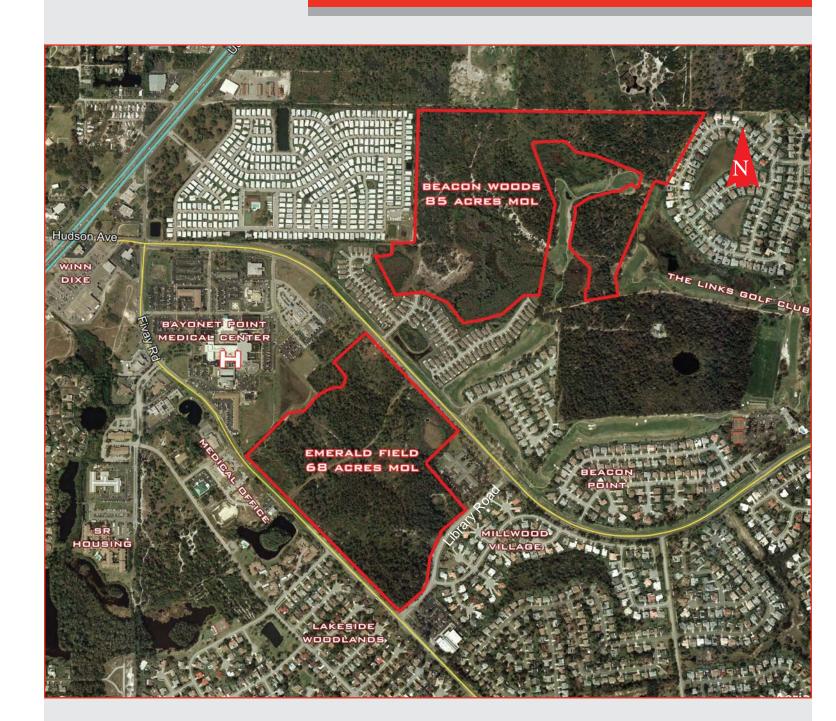

# LOCATION:

- Emerald Field: SWC of Hudson Av. and Library Rd., Hudson, FL
- Beacon Woods: NEQ of Agua Clara Dr. and Hudson Av., Hudson, FL

# **ACCESS:**

Off Hudson Av., Fivay Rd. and Library Rd.

#### **DISTANCES:**

- Bayonet Point Medical (290 Bed Hospital) - contiguous to Emerald Field
- Links Golf Course contiguous to Beacon Woods
- Winn-Dixie .50 miles
- Publix 1 mile
- Wal-Mart Super Center 2.6 miles
- Gulf View Square Mall 5.5 miles
- Tampa International Airport 37 miles

# SIZE:

- Beacon Woods: 85 acres +/-
- Emerald Field: 68 acres +/-
- Will Divide