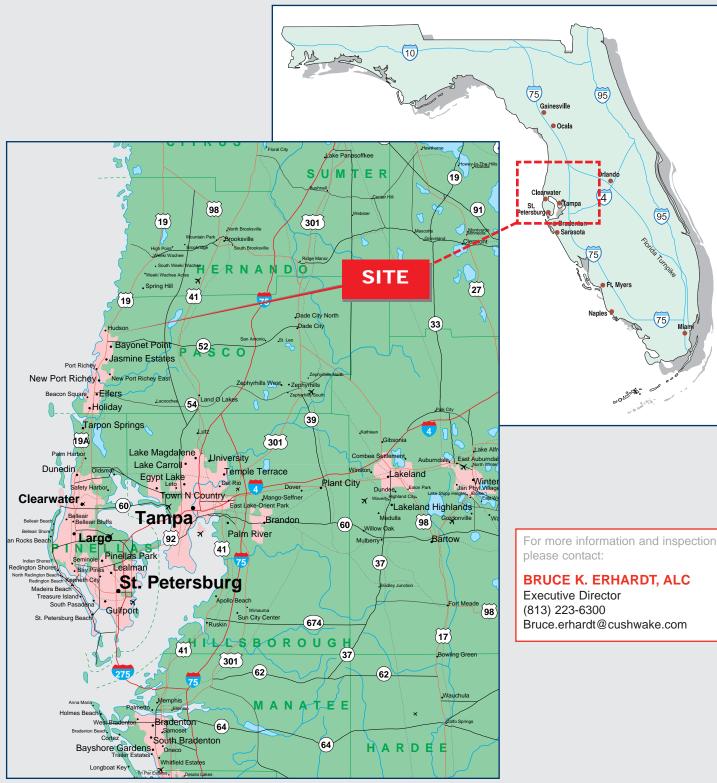

# LOCATION:

- Emerald Field: SWC of Hudson Av. and Library Rd., Hudson, FL
- Beacon Woods: NEQ of Agua Clara Dr. and Hudson Av., Hudson, FL

# **ACCESS:**

Off Hudson Av., Fivay Rd. and Library Rd.

#### **DISTANCES:**

- Bayonet Point Medical (290 Bed Hospital) - contiguous to Emerald Field
- Links Golf Course contiguous to Beacon Woods
- Winn-Dixie .50 miles
- Publix 1 mile
- Wal-Mart Super Center 2.6 miles
- Gulf View Square Mall 5.5 miles
- Tampa International Airport 37 miles