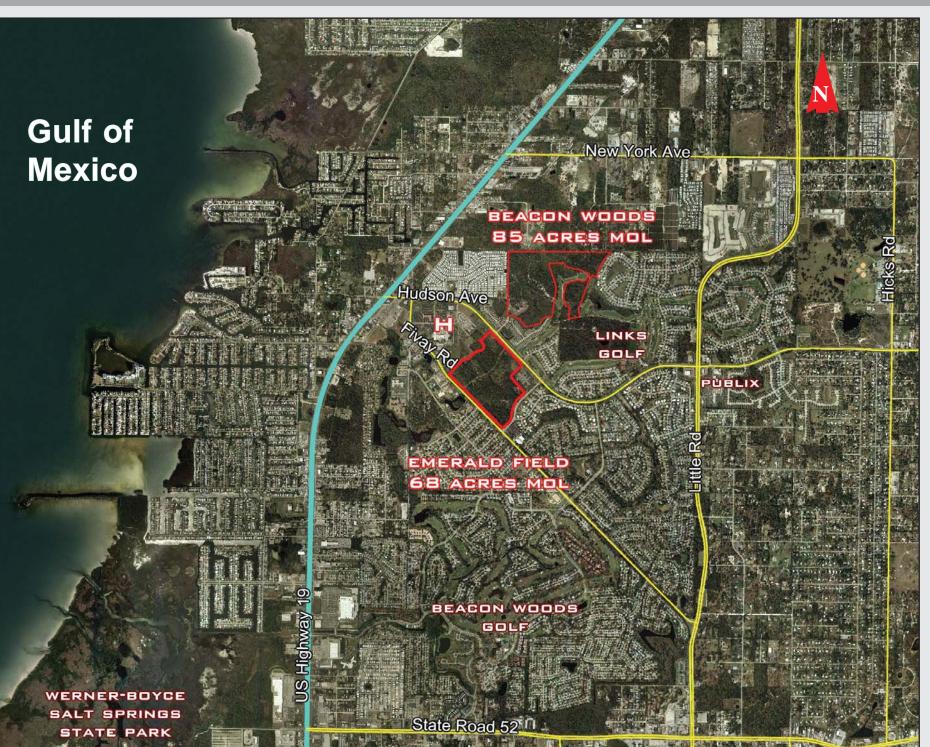

# LOCATION:

- Emerald Field: SWC of Hudson Av. and Library Rd., Hudson, FL
- Beacon Woods: NEQ of Agua Clara Dr. and Hudson Av., Hudson, FL

# **ACCESS:**

Off Hudson Av., Fivay Rd. and Library Rd.

#### **DISTANCES:**

- Bayonet Point Medical (290 Bed Hospital) - contiguous to Emerald Field
- Links Golf Course contiguous to Beacon Woods
- Winn-Dixie .50 miles
- Publix 1 mile
- Wal-Mart Super Center 2.6 miles
- Gulf View Square Mall 5.5 miles
- Tampa International Airport 37 miles

# SIZE:

- Beacon Woods: 85 acres +/-
- Emerald Field: 68 acres +/-
- Will Divide