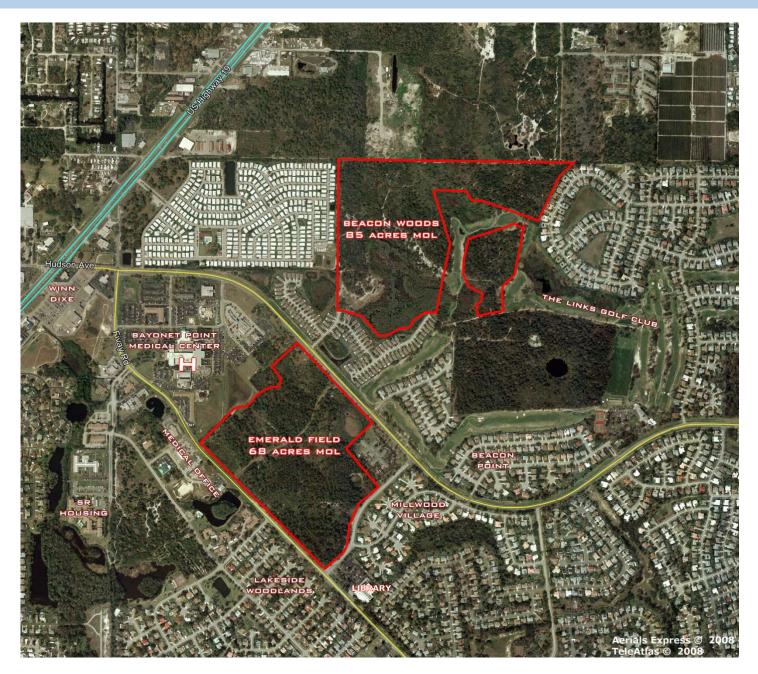

#### LOCATION:

- Emerald Field: SWC of Hudson Av. and Library Rd., Hudson, FL
- Beacon Woods: NEQ of Agua Clara Dr. and Hudson Av., Hudson, FL

## **DISTANCES:**

- Bayonet Point Medical (290 Bed Hospital)
- contiguous to Emerald Field
- Links Golf Course
- contiguous to Beacon Woods
- Winn-Dixie .50 miles
- Publix 1 mile
- Wal-Mart Super Center 2.6 miles
- Gulf View Square Mall 5.5 miles
- Tampa International Airport 37 miles

## SIZE:

- Beacon Woods: 85 acres +/-Emerald Field: 68 acres +/-
- Will Divide