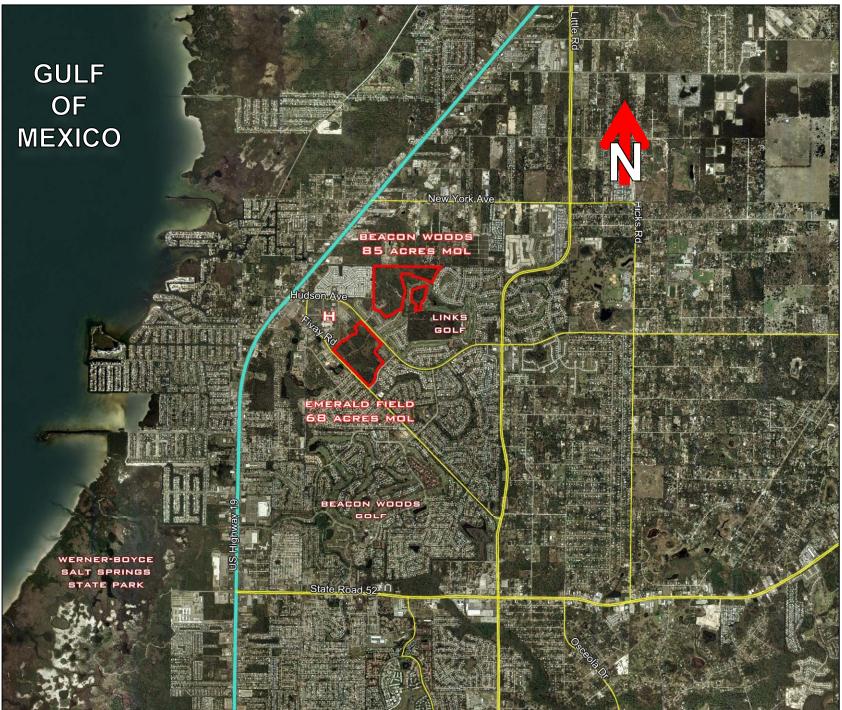

#### LOCATION:

- Emerald Field: SWC of Hudson Av. and Library Rd., Hudson, FL
- Beacon Woods: NEQ of Agua Clara Dr. and Hudson Av., Hudson, FL

## **DISTANCES:**

- Bayonet Point Medical (290 Bed Hospital)
- contiguous to Emerald Field
- Links Golf Course
- contiguous to Beacon Woods
- Winn-Dixie .50 miles
- Publix 1 mile
- Wal-Mart Super Center 2.6 miles
- Gulf View Square Mall 5.5 miles
- Tampa International Airport 37 miles

## SIZE:

- Beacon Woods: 85 acres +/-Emerald Field: 68 acres +/-
- Will Divide