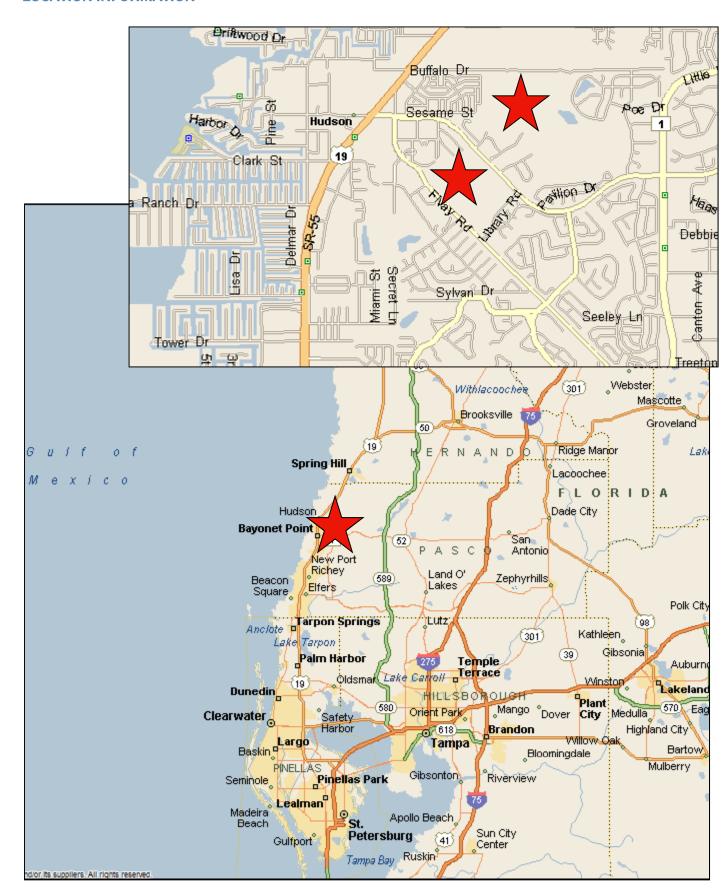

## **LOCATION INFORMATION**

# **Residential or Mixed Use Development Opportunity**

**Hudson (Pasco County), Florida** 

#### LOCATION:

- Emerald Field: SWC of Hudson Av. and Library Rd., Hudson, FL
- Beacon Woods: NEQ of Agua Clara Dr. and Hudson Av., Hudson, FL