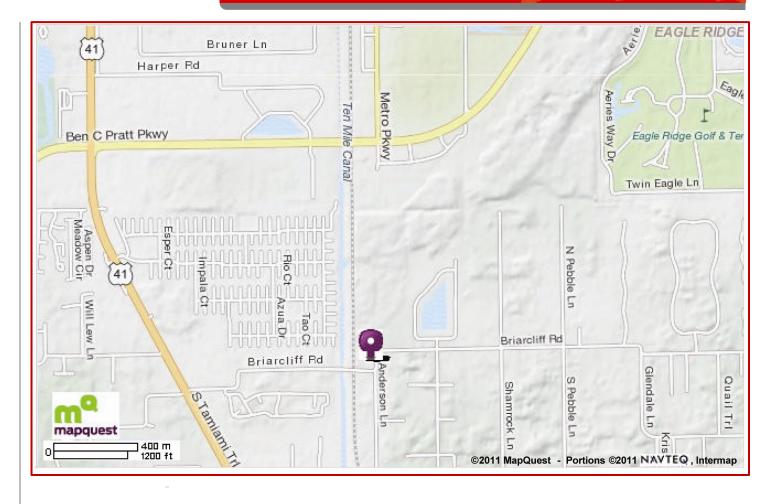

# Commercial Lot I 1.03 Acres 6091 Briarcliff Road, Fort Myers, FL 33912

**ZONING:** CPD – Commercial

Planned Development

**STRAP #:** 31-45-25-00-00004.1000

SIZE: 1.03 Acres

PRICE: \$145,000.00

For more information please contact:

#### **COMMENTS:**

- Approved Development Order for a 6,000 square foot office building with 5 per 1,000 parking ratio which allows for general office & medical office.
- Site will benefit from the exposure of fronting on the new Metro Parkway Extension.
- Briarcliff is the only intersection on Metro Parkway between Six Mile Cypress and Alico Road.