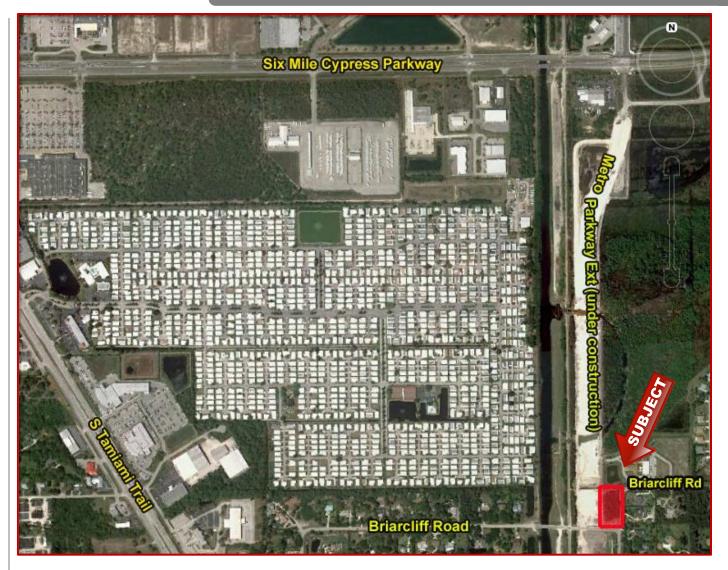

# Commercial Lot I 1.03 Acres 6091 Briarcliff Road, Fort Myers, FL 33912

**ZONING:** CPD – Commercial

Planned Development

**STRAP #:** 31-45-25-00-00004.1000

SIZE: 1.03 Acres

PRICE: \$145,000.00

For more information please contact:

#### **COMMENTS:**

- Approved Development Order for a 6,000 square foot office building with 5 per 1,000 parking ratio which allows for general office & medical office.
- Site will benefit from the exposure of fronting on the new Metro Parkway Extension.
- Briarcliff is the only intersection on Metro Parkway between Six Mile Cypress and Alico Road.