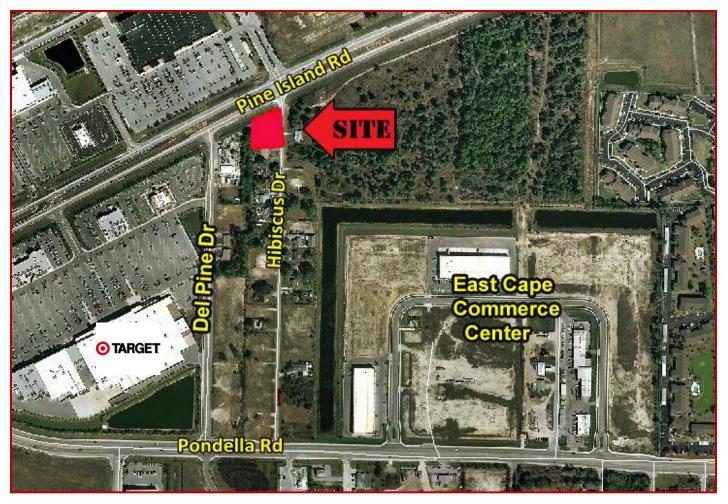

# **Commercial Lot**

1329 Hibiscus Drive, Cape Coral, FL 33909

### For Sale

**ZONING:** Pine Island Road Corridor

**Zoning District** 

**STRAP #:** 05-44-24-C3-0010B.0210

SIZE: 20,850 Square Feet

PRICE: \$149,000.00

For more information please contact:

#### **COMMENTS:**

- Zoning allows for a variety of uses including retail and industrial
- Convenient access to the major thoroughfares of the trade area
- Good zoning located within Pine Island corridor
- Several large demand generators located within immediate trade area
- Improved with existing single family structure that can be used as residence or office.