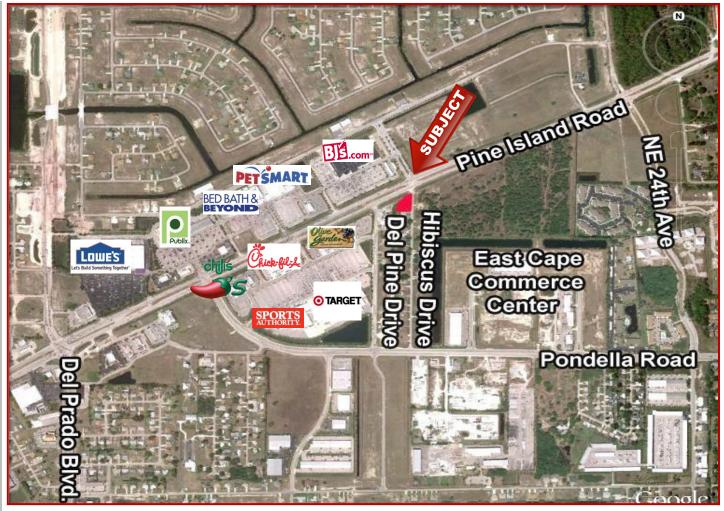

# **Commercial Lot**

1329 Hibiscus Drive, Cape Coral, FL 33909

### For Sale

**ZONING:** Pine Island Road Corridor

**Zoning District** 

**STRAP #:** 05-44-24-C3-0010B.0210

SIZE: 20,850 Square Feet

PRICE: \$149,000.00

For more information please contact:

#### **COMMENTS:**

- Zoning allows for a variety of uses including retail and industrial
- Convenient access to the major thoroughfares of the trade area
- Good zoning located within Pine Island corridor
- Several large demand generators located within immediate trade area
- Improved with existing single family structure that can be used as residence or office.