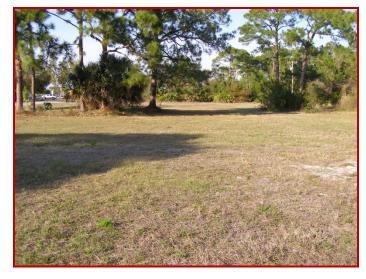

## Vacant Commercial Lots I 1.28 Acres 1340-1376 Hibiscus Drive, Cape Coral, FL 33909

**ZONING:** Pine Island Road Corridor

**Zoning District** 

**STRAP #:** 05-44-24-C3-0010A.0150

05-44-24-C3-0010A.0160 05-44-24-C3-0000A.0170 05-44-24-C3-0010A.0180 05-44-24-C3-0000A.0190

SIZE: 1.28 Acres

PRICE: \$139,500.00

For more information please contact:

#### **COMMENTS:**

- Zoning allows for a variety of uses including retail and industrial
- Convenient access to the major thoroughfares of the trade area
- Good zoning located within Pine Island corridor
- Several large demand generators located within immediate trade area