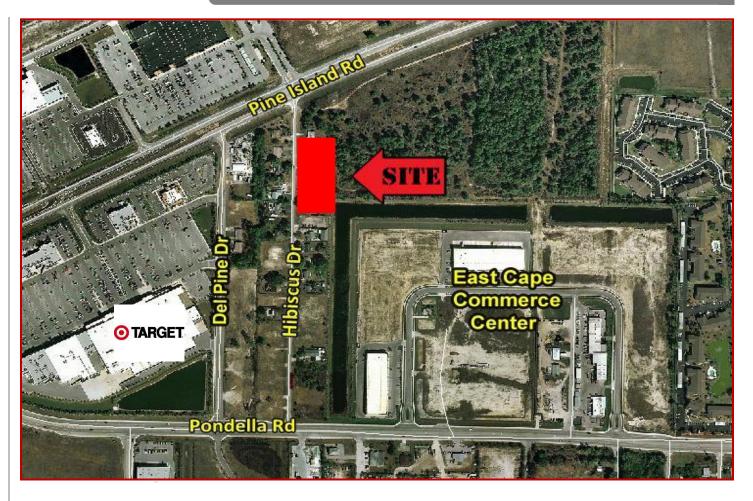

## Vacant Commercial Lots I 1.28 Acres 1340-1376 Hibiscus Drive, Cape Coral, FL 33909

**ZONING:** Pine Island Road Corridor

**Zoning District** 

**STRAP #:** 05-44-24-C3-0010A.0150

05-44-24-C3-0010A.0160 05-44-24-C3-0000A.0170 05-44-24-C3-0010A.0180 05-44-24-C3-0000A.0190

SIZE: 1.28 Acres

PRICE: \$139,500.00

For more information please contact:

#### **COMMENTS:**

- Zoning allows for a variety of uses including retail and industrial
- Convenient access to the major thoroughfares of the trade area
- Good zoning located within Pine Island corridor
- Several large demand generators located within immediate trade area