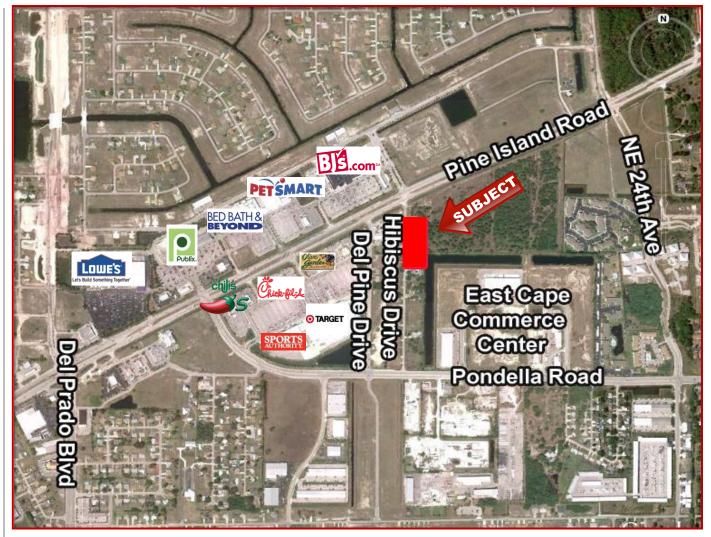

## Vacant Commercial Lots I 1.28 Acres 1340-1376 Hibiscus Drive, Cape Coral, FL 33909

**ZONING:** Pine Island Road Corridor

**Zoning District** 

**STRAP #:** 05-44-24-C3-0010A.0150

05-44-24-C3-0010A.0160 05-44-24-C3-0000A.0170 05-44-24-C3-0010A.0180 05-44-24-C3-0000A.0190

SIZE: 1.28 Acres

PRICE: \$139,500.00

For more information please contact:

#### **COMMENTS:**

- Zoning allows for a variety of uses including retail and industrial
- Convenient access to the major thoroughfares of the trade area
- Good zoning located within Pine Island corridor
- Several large demand generators located within immediate trade area