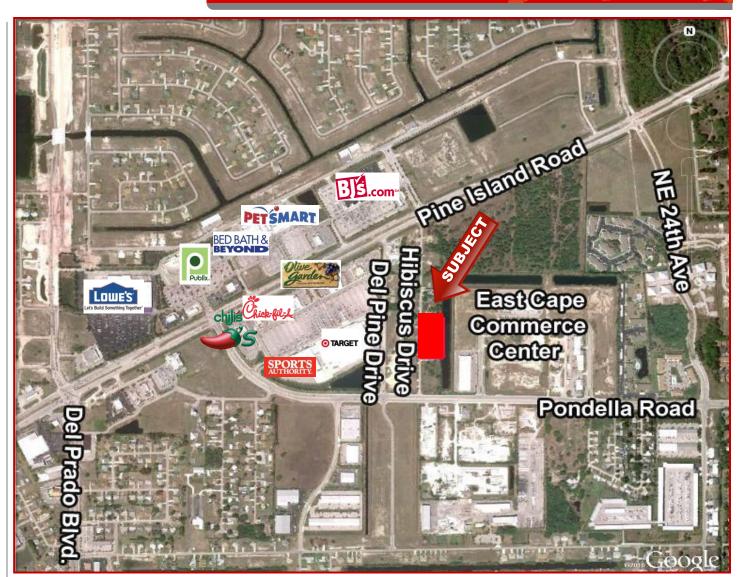

## Vacant Commercial Lots I 1.03 Acres

1256, 1292-1296 Hibiscus Drive, Cape Coral, FL 33909

| ZONING:  | Pine Island Road Corridor<br>Zoning District     |
|----------|--------------------------------------------------|
| STRAP #: | 05-44-24-C3-0010A.0060<br>05-44-24-C3-0090A.0070 |
| SIZE:    | 1.03 Acres                                       |
| PRICE:   | \$99,500.00                                      |

## **COMMENTS:**

- Zoning allows for a variety of uses including retail and industrial
- Convenient access to the major thoroughfares of the trade area
- Good zoning located within Pine
  Island corridor
- Several large demand generators located within immediate trade area