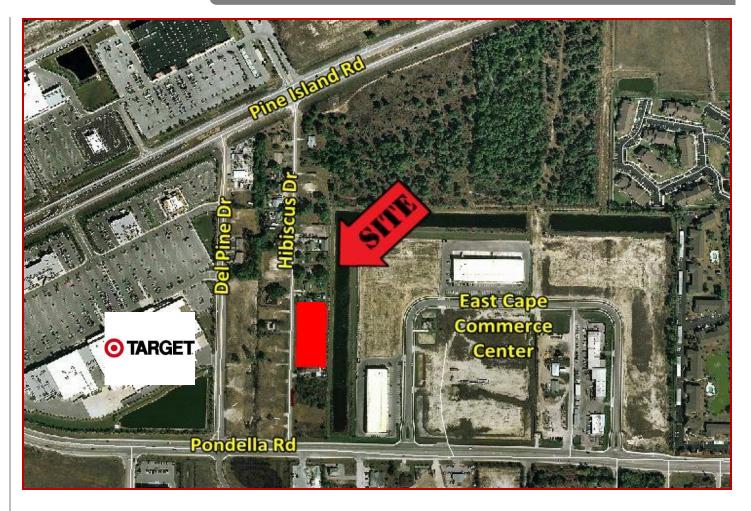

## Vacant Commercial Lots I 1.03 Acres

1256, 1292-1296 Hibiscus Drive, Cape Coral, FL 33909

| ZONING:  | Pine Island Road Corridor<br>Zoning District     |
|----------|--------------------------------------------------|
| STRAP #: | 05-44-24-C3-0010A.0060<br>05-44-24-C3-0090A.0070 |
| SIZE:    | 1.03 Acres                                       |
| PRICE:   | \$99,500.00                                      |

## **COMMENTS:**

- Zoning allows for a variety of uses including retail and industrial
- Convenient access to the major thoroughfares of the trade area
- Good zoning located within Pine
  Island corridor
- Several large demand generators located within immediate trade area