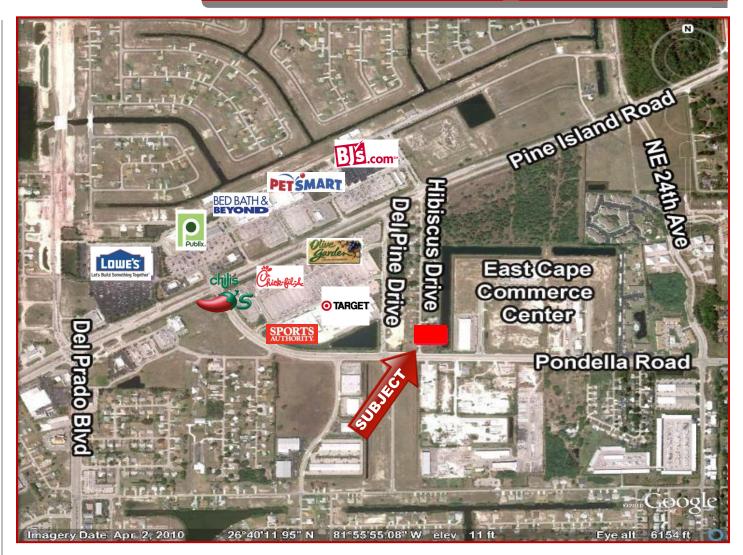

## **For Sale**

Vacant Commercial Lot | .292 Acres

1240 Hibiscus Drive, Cape Coral, FL 33909

- ZONING: Pine Island Road Corridor Zoning District
- **STRAP #:** 05-44-24-C3-0010A.0020
- SIZE: .292 Acres
- **PRICE:** \$38,900.00

## **COMMENTS:**

- Zoning allows for a variety of uses including retail and industrial
- Convenient access to the major thoroughfares of the trade area
- Good zoning located within Pine Island corridor
- Several large demand generators located within immediate trade area