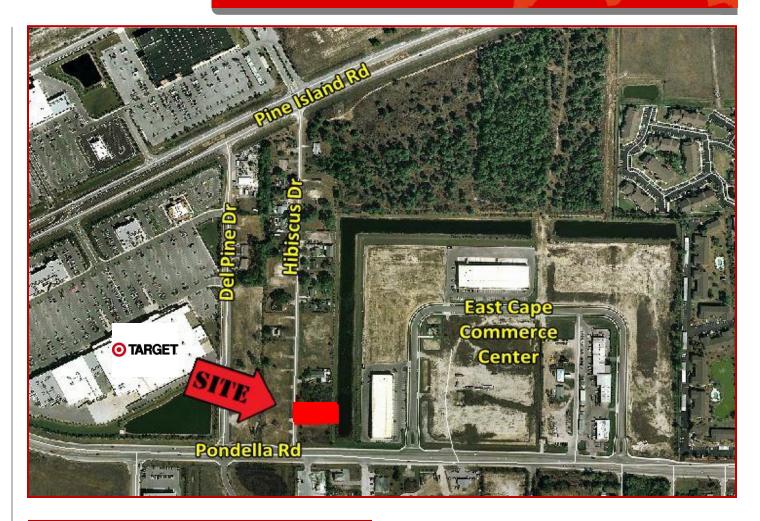

## **For Sale**

Vacant Commercial Lot | .292 Acres

1240 Hibiscus Drive, Cape Coral, FL 33909

- ZONING: Pine Island Road Corridor Zoning District
- **STRAP #:** 05-44-24-C3-0010A.0020
- SIZE: .292 Acres
- **PRICE:** \$38,900.00

## **COMMENTS:**

- Zoning allows for a variety of uses including retail and industrial
- Convenient access to the major thoroughfares of the trade area
- Good zoning located within Pine Island corridor
- Several large demand generators located within immediate trade area