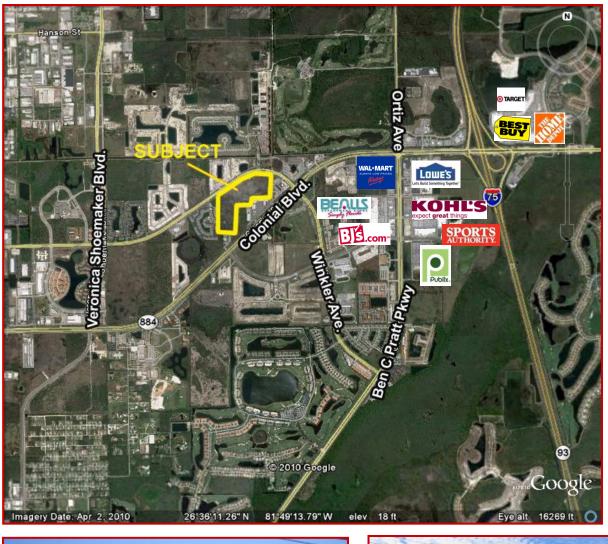

### **COMMENTS:**

- Located off of Colonial Blvd, a major east / west corridor between Lehigh Acres and Cape Coral
- The subject property is located just off of Lee County's most high profile emerging Interchange I-75 and Colonial Blvd
- Average daily traffic counts on I-75 are 75,000
- Suitable for residential or commercial development
- · Site cleared