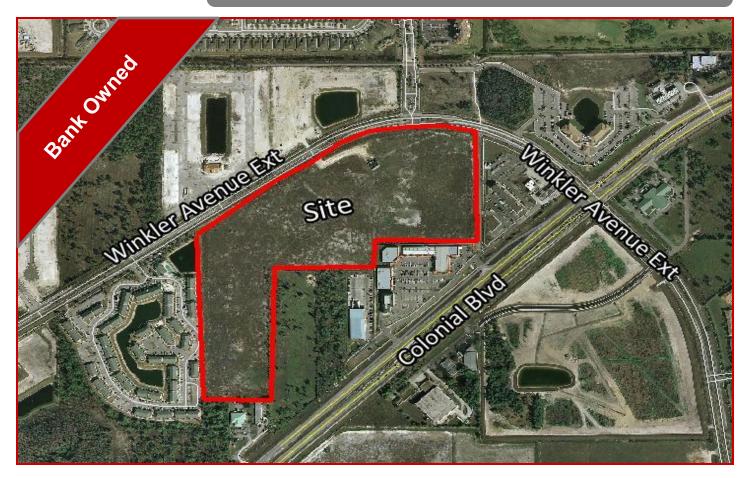

## VISIT THIS PROPERTY AT WWW.CPSWFL.COM

**For Sale** 

Vacant Land 4250 Winkler Avenue, Fort Myers, FL 33916

**ZONING:** General Commercial

PARCEL ID: 32-44-25-P2-00066.0010

SIZE: 37.13 +/- acres

**PRICE:** \$1,800,000.00

### **COMMENTS:**

- Located off of Colonial Blvd, a major east / west corridor between Lehigh Acres and Cape Coral
- The subject property is located just off of Lee County's most high profile emerging Interchange I-75 and Colonial Blvd
- Average daily traffic counts on I-75 are 75,000
- Suitable for residential or commercial development
- · Site cleared