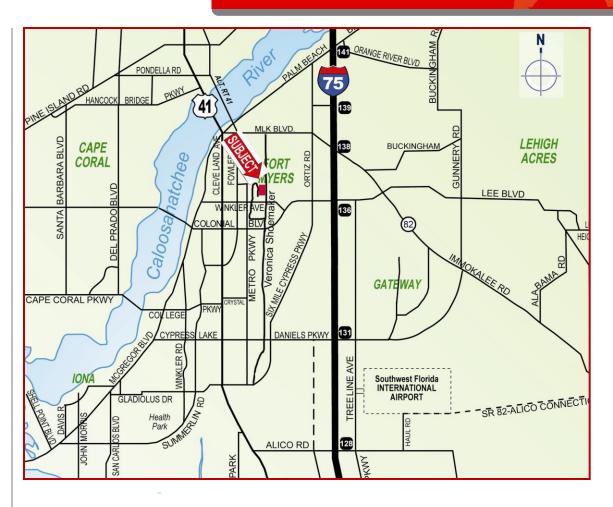

## **16.44 Acres I Vacant Residential Land** 3811 Schoolhouse Road E, Fort Myers, FL

**ZONING: PUD** 

**STRAP #**: 31-44-25-P2-00500-005A

SIZE: 16.44 Acres

PRICE: \$2,100,000.00

For more information please contact:

#### **COMMENTS:**

- Located just north of Winkler Avenue on Veronica Shoemaker.
- Well located for Residential Development
- Entitlements in place to construct up to 297 residential units including both multi-family and townhomes.