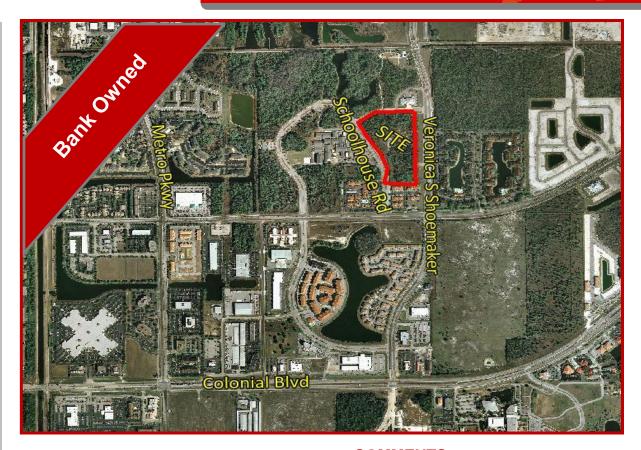

## **16.44 Acres I Vacant Residential Land** 3811 Schoolhouse Road E, Fort Myers, FL

**ZONING: PUD** 

**STRAP #**: 31-44-25-P2-00500-005A

SIZE: 16.44 Acres

PRICE: \$2,100,000.00

For more information please contact:

#### **COMMENTS:**

- Located just north of Winkler Avenue on Veronica Shoemaker.
- Well located for Residential Development
- Entitlements in place to construct up to 297 residential units including both multi-family and townhomes.