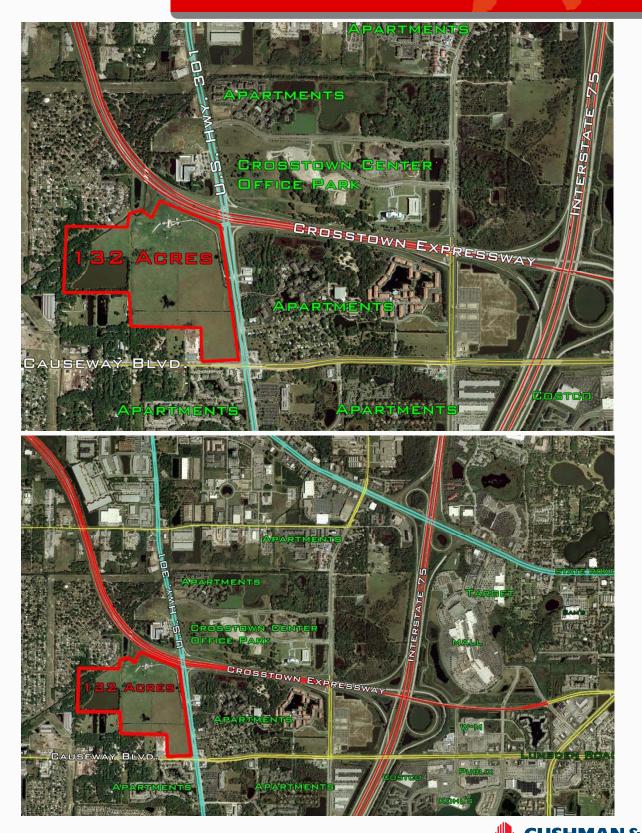

BRUCE K. ERHARDT, ALC Executive Director (813) 204-5312 Bruce.erhardt@cushwake.com PATRICK G. BERMAN Senior Director (813) 204-5363 Patrick.berman@cushwake.com **LOCATION:** Southwest corner of U.S. Highway 301 and the Crosstown Expressway. The site has additional frontage on Causeway Boulevard.

**ZONING:** A (Agricultural).

LAND USE: 94.9 Acres UMU-20 and 38.3 Acres CMU-12.

## **COMMENTS:**

- Suitable for multifamily, retail or office development.
- Traffic counts
  - Crosstown Expressway = 52,000 vehicles per day.
  - U.S. Highway 301 = 39,000 vehicles per day.
  - Causeway Blvd. = 18,000 vehicles per day.
- Largest contiguous single ownership parcel in Brandon.
- Will divide.
- Owner will now consider a lease (for commercial uses) for all or a portion of the property.

FRONTAGE: U.S. Highway 301: 2,434 ft Crosstown Expressway: 1,562 ft Causeway Blvd.: 680 ft.