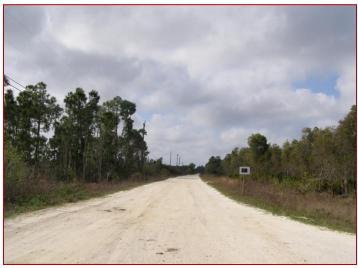

#### **COMMENTS:**

- Located in NW Cape Coral, on Sand Road approximately 5.5 miles north of Pine Island Road, iust west of Burnt Store Road.
- Property consists of 5 contiguous parcels totaling 30.8 acres.
- Close proximity to Punta Gorda, Matlacha & Pine Island.
- One of the only neighborhoods in Cape Coral where large home sites could be available