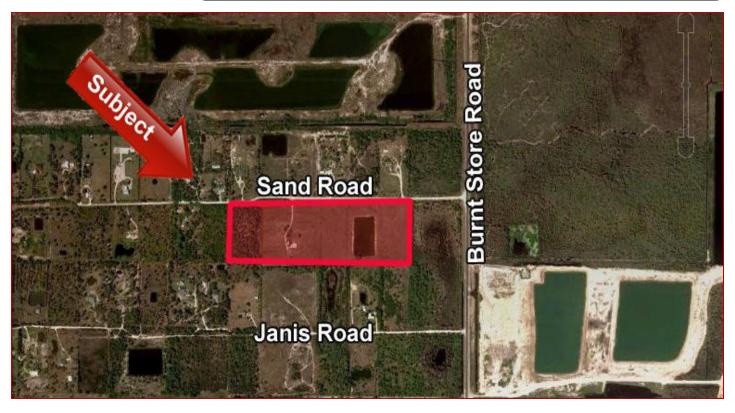

#### **COMMENTS:**

- Located in NW Cape Coral, on Sand Road approximately 5.5 miles north of Pine Island Road, iust west of Burnt Store Road.
- Property consists of 5 contiguous parcels totaling 30.8 acres.
- Close proximity to Punta Gorda, Matlacha & Pine Island.
- One of the only neighborhoods in Cape Coral where large home sites could be available