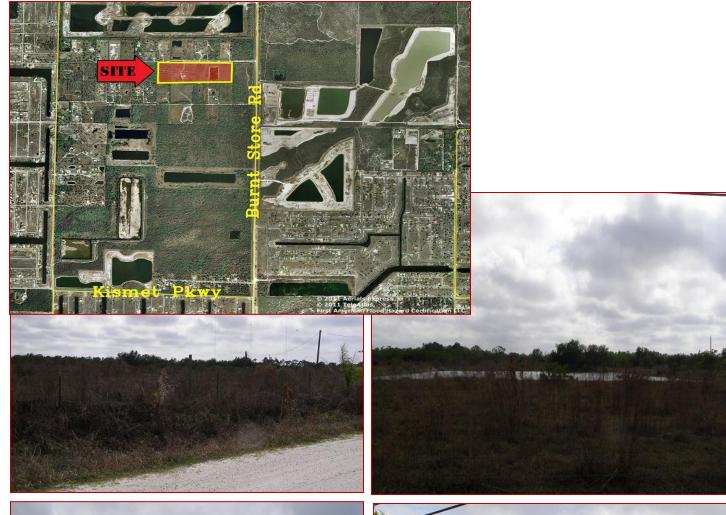

#### **COMMENTS:**

- Located in NW Cape Coral, on Sand Road approximately 5.5 miles north of Pine Island Road, iust west of Burnt Store Road.
- Property consists of 5 contiguous parcels totaling 30.8 acres.
- Close proximity to Punta Gorda, Matlacha & Pine Island.
- One of the only neighborhoods in Cape Coral where large home sites could be available