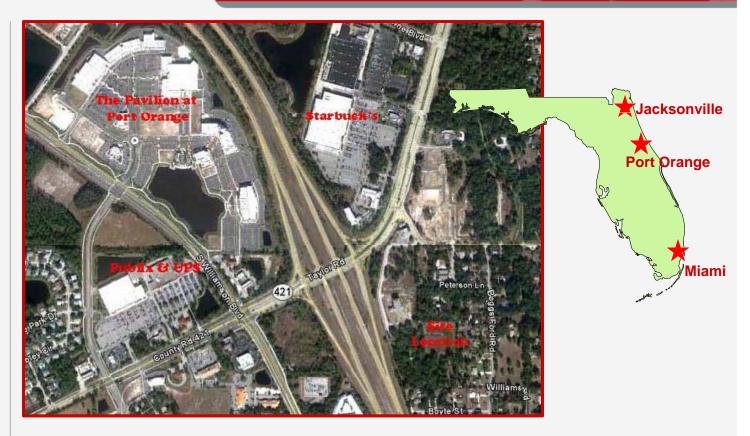

#### **Nearby:**

**Restaurants:** Panera Bread, Bob Evans, Denny's, Chick-fil-A, Starbucks, Red Robin Gourmet Burgers, Wendy's, MacDonald's, Subways.

**Retail:** Publix, Kohl's, Target, The Pavilion at Port Orange (Belk, Marshall's, Michael's, PETCO), Walgreens, Movie Theatre.