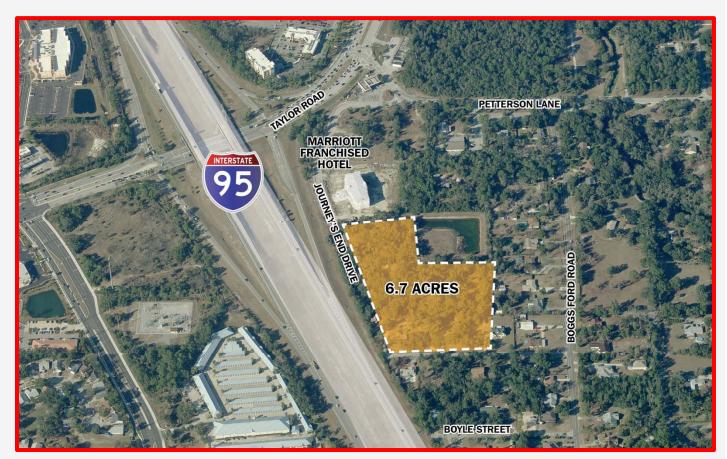

# 6.7 +/- Acre Site at I-95 Port Orange, Florida

Visible from the Interstate I-95

Location: Off Taylor Road/Dunlawton Ave (CR 421) interchange (#256) of I-95 on Journey's End Drive (formerly Peterson Lane), Port Orange, Florida.

Size: ±6.7 acres; will divide; ± 7.575'

fronting I-95 (will divide)

**Zoning:** PCD (Planned Commercial Development, City of Port Orange)

**Entitlements:** 36,000 sf office facility; numerous other commercial uses. Retention pond.

### 2009 Traffic Counts:

52,500 - 1-95

33,660 - Taylor Road

**Price:** \$1,990,000