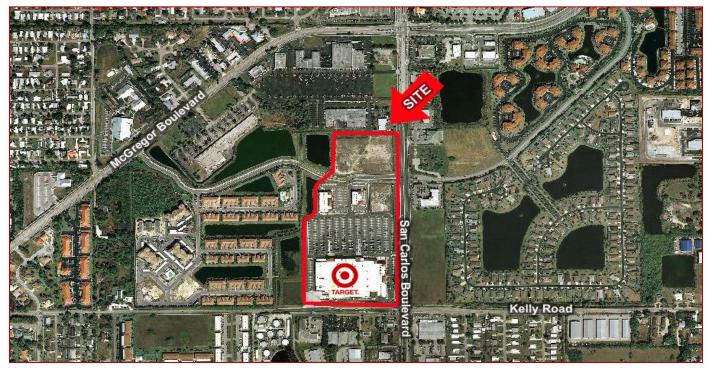

# **Target Anchored Land Parcels**

## For Sale

11550 & 11551 Majestic Palms Boulevard, Fort Myers, FL 33908

**ZONING:** CPD

**PRICE PSF:** \$30.68 – \$30.76 PSF

**LOCATION:** Located on San Carlos Boulevard just north of Kelly Road

| Lot | Size Price |             |
|-----|------------|-------------|
| А   | .823 Acres | \$1,100,000 |
| В   | .823 Acres | \$1,100,000 |
| С   | 1.03 Acres | \$1,380,000 |
| D   | 1.03 Acres | \$1,380,000 |

#### **COMMENTS:**

- 252,000 SF Target anchored shopping center
- Junior anchor pad for up to 25,000 SF available
- San Carlos frontage (projected 28,127 VPD)
- · Prime regional location
- Outparcels for sale or land lease .823 acres and 1.02 acres