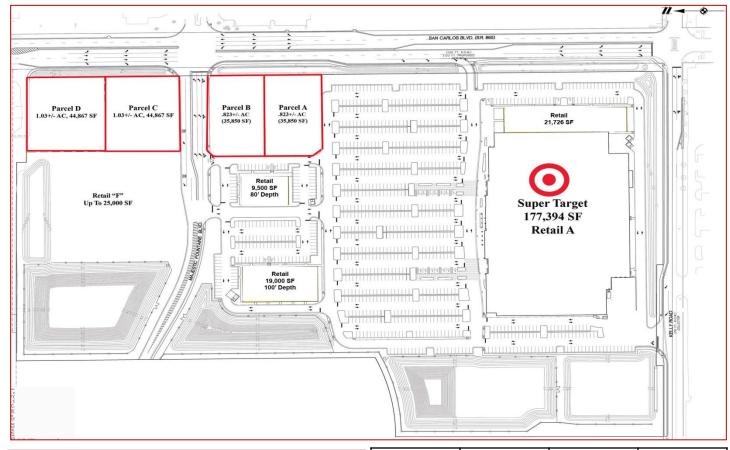

# **Target Anchored Land Parcels**

## For Sale

11550 & 11551 Majestic Palms Boulevard, Fort Myers, FL 33908

**ZONING:** CPD

**PRICE PSF:** \$30.68 – \$30.76 PSF

**LOCATION:** Located on San Carlos Boulevard just north of Kelly Road

| Lot | Size Price |             |
|-----|------------|-------------|
| А   | .823 Acres | \$1,100,000 |
| В   | .823 Acres | \$1,100,000 |
| С   | 1.03 Acres | \$1,380,000 |
| D   | 1.03 Acres | \$1,380,000 |

#### **COMMENTS:**

- 252,000 SF Target anchored shopping center
- Junior anchor pad for up to 25,000 SF available
- San Carlos frontage (projected 28,127 VPD)
- · Prime regional location
- Outparcels for sale or land lease .823 acres and 1.02 acres