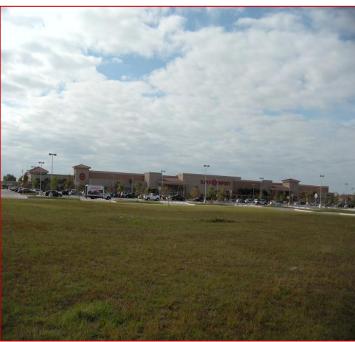

#### **COMMENTS:**

- 252,000 SF Target anchored shopping center
- Junior anchor pad for up to 25,000 SF available
- San Carlos frontage (projected 28,127 VPD)
- · Prime regional location
- Outparcels for sale or land lease .823 acres and 1.02 acres