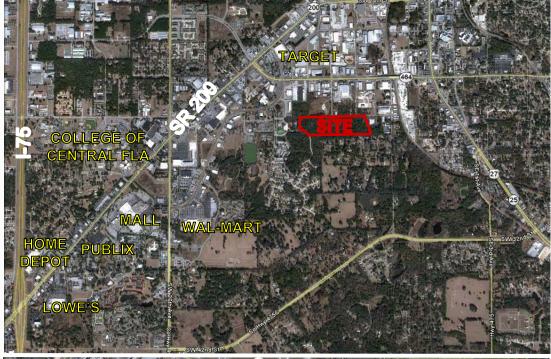

### **DISTANCES:**

| Target                  | .7 miles  |
|-------------------------|-----------|
| Super Wal-Mart          | 1.3 miles |
| Paddock Mall            | 1.4 miles |
| College Park Elementary | 2.0 miles |
| Publix                  | 2.6 miles |
| Home Depot              | 2.7 miles |
| Osceola Middle          | 6.4 miles |