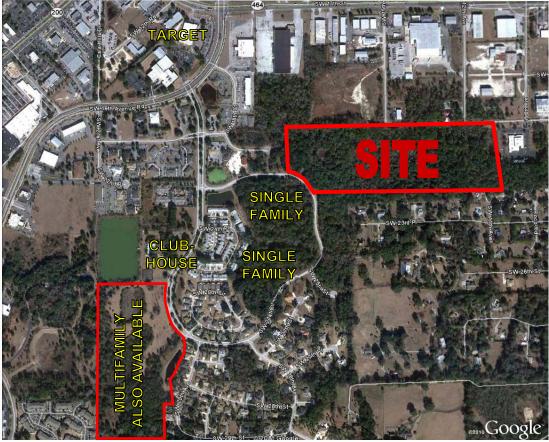

#### **COMMENTS:**

- Part of Cala Hills Residential Villages, with a 30,000 sf club house, pool and tennis on a 7 acre lake.
- 206 +/- existing homes are currently occupied within the development.
- In town location.
- Underground utilities.
- On site medical office park.
- 91.17% occupancy in Marion County. 1990 or newer – 93.87% occupied.