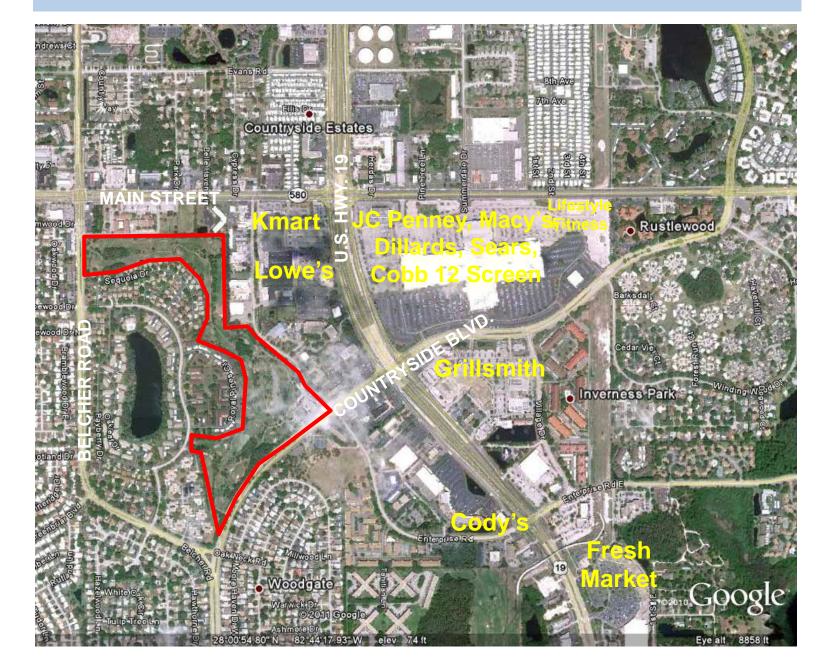

#### **PROFILE**

The subject property is located in the heart of the Countryside Commercial District, City of Clearwater, Tampa Bay MSA. Pinellas County is known for world class beaches, Clearwater Beach and Honeymoon Island (1991 Best Beach in the United States).

#### DISTANCES

CVS Pharmacy .2 miles K-Mart / Lowe's .3 miles Countryside Mall .5 miles Fresh Market .9 miles Walgreens 1.3 miles Publix 1.3 miles Countryside Golf Club 1.8 miles Wal-Mart Super Center 2.5 miles Mease Countryside Hospital 3.15 miles Gulf Beaches 7.9 miles Tampa International Airport 17.3 miles