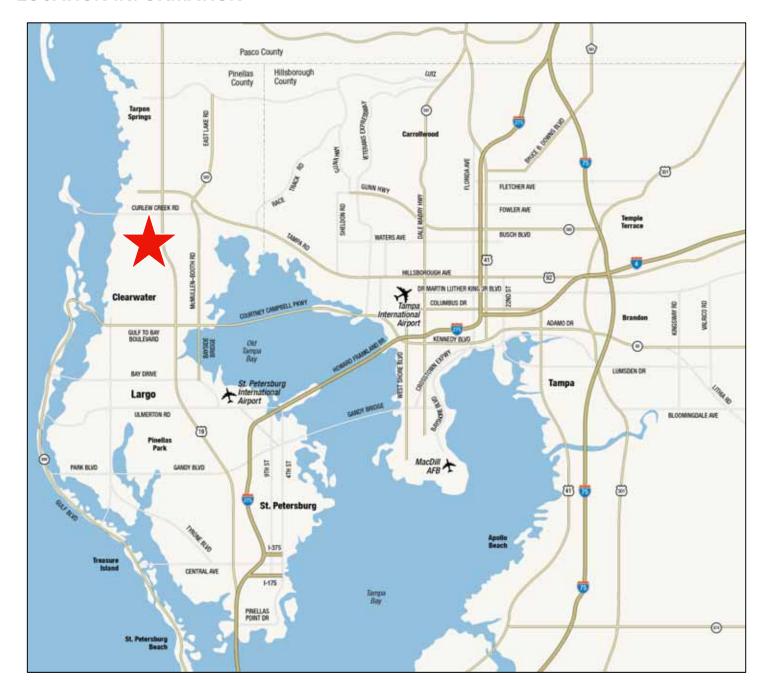

#### **PROFILE**

The subject property is located in the heart of the Countryside Commercial District, City of Clearwater, Tampa Bay MSA. Pinellas County is known for world class beaches, Clearwater Beach and Honeymoon Island (1991 Best Beach in the United States).

**LOCATION:** 2506 Countryside Blvd., Clearwater, Florida 33763.

SIZE: 44.24 acres gross and 41.14 net usable acres.

**ZONING:** MF 7.5, City of Clearwater, Florida.

UTILITIES: At site.

**PRICE:** \$4,500,000.