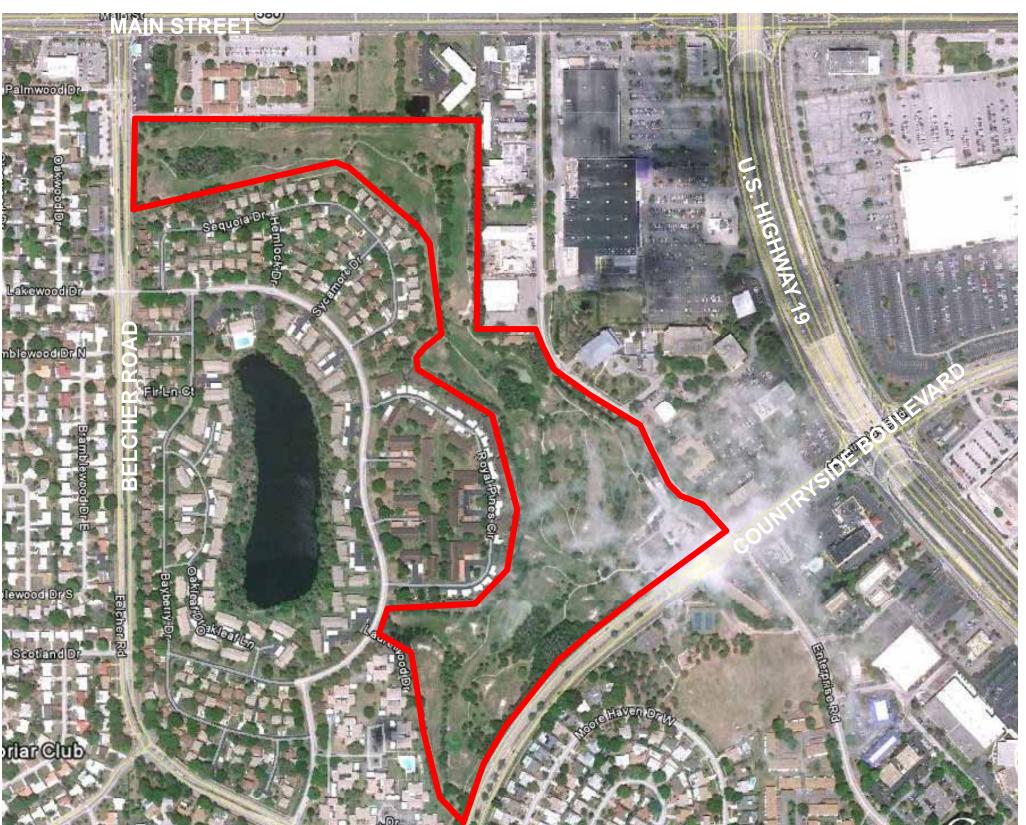

The property was part of the US homes Countryside development, with homes ranging from \$140,000 maintenance free villas, to \$1.5 million golf course homes.

The property is a closed, executive golf course.

**LOCATION:** 2506 Countryside Blvd., Clearwater, Florida 33763.

SIZE: 44.24 acres gross and 41.14 net usable acres.

**ZONING:** MF 7.5, City of Clearwater, Florida.

UTILITIES: At site.

**PRICE:** \$4,500,000.

#### **COMMENTS**

- Previously a golf course.
- Platted for 239 townhomes.
- Easy access to multiple employment centers.
- Current SWFWMD water management permit good until April 14, 2016. This plan has four retention ponds, between .41 and 2.23 acres.