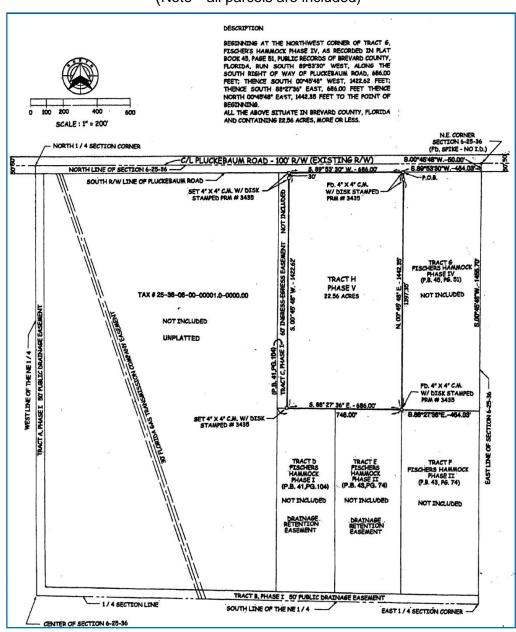

# FISCHERS HAMMOCK PHASE V, SUBDIVISION CITY OF ROCKLEDGE, BREVARD COUNTY, FLORIDA

(Note—all parcels are included)