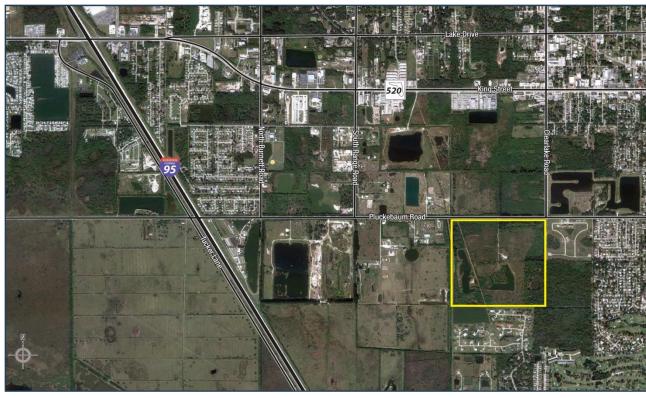

## SINGLE FAMILY RESIDENTIAL SITE

Pluckebaum Road Rockledge, Florida

155± Vacant Acres

**Location:** Pluckebaum Road, Rockledge, Florida. Near terminus of Clearlake Road in Brevard County

**Access:** SR 520 (has interchange at I-95). Ready access to US 1, Cocoa Beach and Merritt Island shops and beaches

Size: 154.6± acres gross.

Amenities: Retail, restaurant, medical and recreational amenities

abound

Future Land Use: Low Density Residential – PUD required

Schools: Golfview Elementary, Kennedy Middle, Rockledge High

## SINGLE FAMILY RESIDENTIAL SITE

Pluckebaum Road Rockledge, Florida

155± Vacant Acres