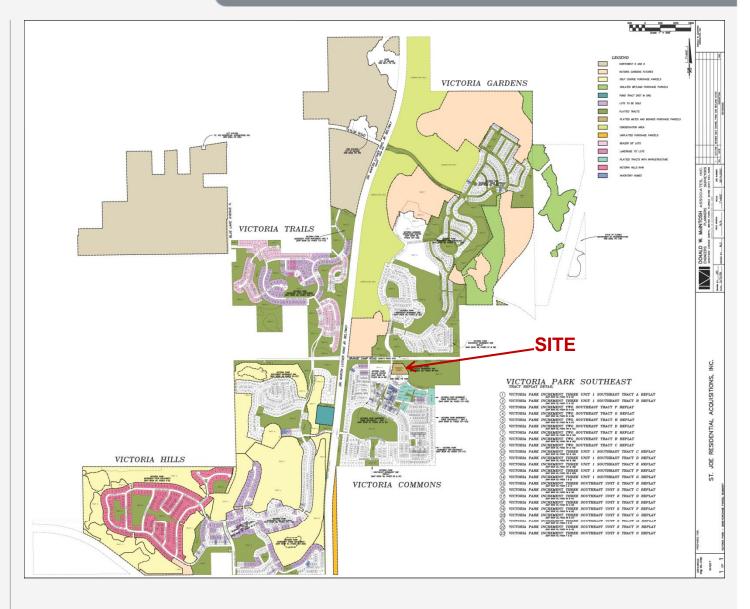

## Outparcel for Sale 2.2+/- Acres Deland, Florida

**Location:** SEC of Orange Camp Road and Victoria Commons Boulevard, Deland, FL. At the entrance to the Victoria Park residential community and across from new retail center and in front of 25,000 sf medical office.