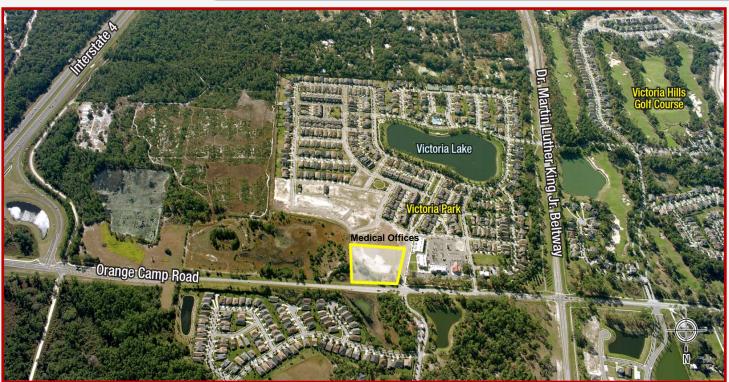

## Outparcel for Sale 2.2+/- Acres Deland, Florida

**Location:** SEC of Orange Camp Road and Victoria Commons Boulevard, Deland, FL. At the entrance to the Victoria Park residential community and across from new retail center and in front of 25,000 sf medical office.

Size: 2.2± acres

Zoning: P-D, within "Emerging Gateway

District"

**Demographics:** Over 75,000 in 5 mile radius

Price: \$1,000,000