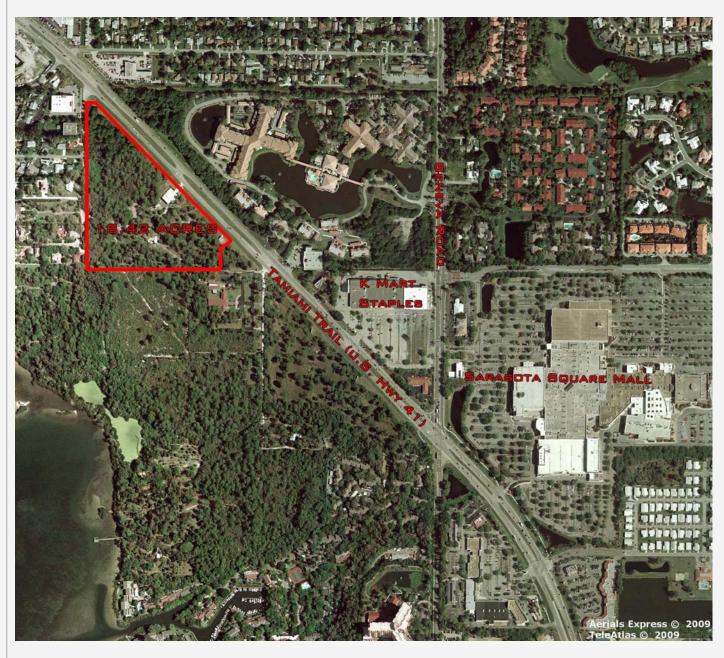

#### **COMMENTS:**

- 1,400 feet of frontage on U.S. Highway 41 (34,000 vehicles per day).
- Located in close proximity to Sarasota Square Mall (900,000 SF).
- Approved for up to 110,000 SF of commercial space.
- Served by three (3) access points and a left turn median cut.
- Contiguous 13.74 waterfront acres, zoned for 163 units, also available.
- New retail development in the trade area includes: CostCo, Home Depot, Kohl's and Lowe's.

## **High Aerial:**