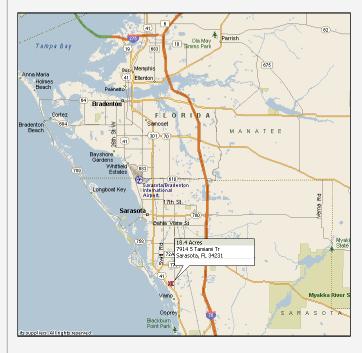

## 18.4 Acres, Prime Commercial Site

Tamiami Trail (U.S. Highway 41), Sarasota, FL

**LOCATION:** 7914 Tamiami Trail, Sarasota, Florida 34231.

SIZE: 18.4 Acres

**PRICE:** \$5,900,000 (or \$7.36/PSF)

**UTILITIES:** At site