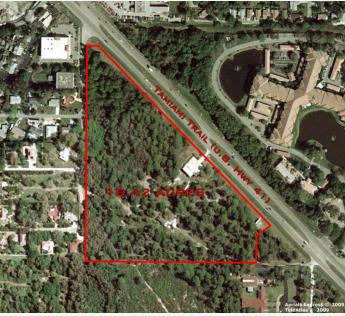

## 18.4 Acres, Prime Commercial Site

Tamiami Trail (U.S. Highway 41), Sarasota, FL

**LOCATION:** 7914 Tamiami Trail, Sarasota, Florida 34231.

SIZE: 18.4 Acres

**PRICE:** \$5,900,000 (or \$7.36/PSF)

**UTILITIES:** At site

#### **COMMENTS:**

- 1,400 feet of frontage on U.S. Highway 41 (34,000 vehicles per day).
- Located in close proximity to Sarasota Square Mall (900,000 SF).
- Approved for up to 110,000 SF of commercial space.
- Served by three (3) access points and a left turn median cut.
- Contiguous 13.74 waterfront acres, zoned for 163 units, also available.
- New retail development in the trade area includes: CostCo, Home Depot, Kohl's and Lowe's.