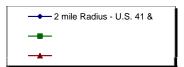

Page 13 of 20 8/4/2011 8:42 AM

|                                                                                                                                                                                                                                                                                          | 2 mile Radius - U.S. 41 &                                      |                                                                        |   |                                                    |   |                                                    |
|------------------------------------------------------------------------------------------------------------------------------------------------------------------------------------------------------------------------------------------------------------------------------------------|----------------------------------------------------------------|------------------------------------------------------------------------|---|----------------------------------------------------|---|----------------------------------------------------|
| Description                                                                                                                                                                                                                                                                              | Beneva Rd, Gulf Gate-                                          | %                                                                      | • | %                                                  |   | %                                                  |
|                                                                                                                                                                                                                                                                                          | Osprey, FL                                                     |                                                                        |   |                                                    |   |                                                    |
| lousehold by Household Size                                                                                                                                                                                                                                                              | 11,068                                                         |                                                                        | 0 |                                                    | 0 |                                                    |
| 1-person household                                                                                                                                                                                                                                                                       | 4,284                                                          | 38.71%                                                                 |   | 0.00%                                              |   | 0.00%                                              |
| 2-person household                                                                                                                                                                                                                                                                       | 5,111                                                          | 46.18%                                                                 |   | 0.00%                                              |   | 0.00%                                              |
| 3-person household                                                                                                                                                                                                                                                                       | 917                                                            | 8.29%                                                                  |   | 0.00%                                              |   | 0.00%                                              |
| 4-person household                                                                                                                                                                                                                                                                       | 540                                                            | 4.88%                                                                  |   | 0.00%                                              |   | 0.00%                                              |
| 5-person household                                                                                                                                                                                                                                                                       | 169                                                            | 1.53%                                                                  |   | 0.00%                                              |   | 0.00%                                              |
| 6-person household                                                                                                                                                                                                                                                                       | 42                                                             | 0.38%                                                                  |   | 0.00%                                              |   | 0.00%                                              |
| 7 or more person household                                                                                                                                                                                                                                                               | 5                                                              | 0.05%                                                                  |   | 0.00%                                              |   | 0.00%                                              |
|                                                                                                                                                                                                                                                                                          |                                                                |                                                                        |   |                                                    |   |                                                    |
| Average Household Size                                                                                                                                                                                                                                                                   | 1.86                                                           |                                                                        |   |                                                    |   |                                                    |
| Households by Presence of People                                                                                                                                                                                                                                                         | 44.00=                                                         |                                                                        |   |                                                    |   |                                                    |
| Households by Presence of People Households with 1 or more People under Age                                                                                                                                                                                                              | 11,067<br>1.382                                                | 12.49%                                                                 | 0 | 0.00%                                              | 0 | 0.00%                                              |
| Households with 1 or more People under Age 18                                                                                                                                                                                                                                            | 1,382                                                          |                                                                        | 0 |                                                    |   |                                                    |
| Households with 1 or more People under Age<br>18<br>Married-Couple Family                                                                                                                                                                                                                | 1,382<br>869                                                   | 7.85%                                                                  | 0 | 0.00%                                              |   | 0.00%                                              |
| Households with 1 or more People under Age<br>18<br>Married-Couple Family<br>Other Family, Male Householder                                                                                                                                                                              | 1,382<br>869<br>104                                            | 7.85%<br>0.94%                                                         | 0 | 0.00%<br>0.00%                                     |   | 0.00%<br>0.00%                                     |
| Households with 1 or more People under Age<br>18<br>Married-Couple Family<br>Other Family, Male Householder<br>Other Family, Female Householder                                                                                                                                          | 1,382<br>869<br>104<br>395                                     | 7.85%<br>0.94%<br>3.57%                                                | 0 | 0.00%<br>0.00%<br>0.00%                            |   | 0.00%<br>0.00%<br>0.00%                            |
| Households with 1 or more People under Age 18 Married-Couple Family Other Family, Male Householder Other Family, Female Householder Non Family, Male Householder                                                                                                                         | 1,382<br>869<br>104<br>395<br>13                               | 7.85%<br>0.94%<br>3.57%<br>0.12%                                       | 0 | 0.00%<br>0.00%<br>0.00%<br>0.00%                   |   | 0.00%<br>0.00%<br>0.00%<br>0.00%                   |
| Households with 1 or more People under Age<br>18<br>Married-Couple Family<br>Other Family, Male Householder<br>Other Family, Female Householder                                                                                                                                          | 1,382<br>869<br>104<br>395                                     | 7.85%<br>0.94%<br>3.57%                                                | 0 | 0.00%<br>0.00%<br>0.00%                            |   | 0.00%<br>0.00%<br>0.00%                            |
| Households with 1 or more People under Age 18 Married-Couple Family Other Family, Male Householder Other Family, Female Householder Non Family, Male Householder                                                                                                                         | 1,382<br>869<br>104<br>395<br>13                               | 7.85%<br>0.94%<br>3.57%<br>0.12%<br>0.01%                              | 0 | 0.00%<br>0.00%<br>0.00%<br>0.00%<br>0.00%          |   | 0.00%<br>0.00%<br>0.00%<br>0.00%<br>0.00%          |
| Households with 1 or more People under Age 18 Married-Couple Family Other Family, Male Householder Other Family, Female Householder Non Family, Male Householder                                                                                                                         | 1,382<br>869<br>104<br>395<br>13                               | 7.85%<br>0.94%<br>3.57%<br>0.12%                                       | 0 | 0.00%<br>0.00%<br>0.00%<br>0.00%                   |   | 0.00%<br>0.00%<br>0.00%<br>0.00%                   |
| Households with 1 or more People under Age 18  Married-Couple Family Other Family, Male Householder Other Family, Female Householder Non Family, Male Householder Non Family, Female Householder                                                                                         | 1,382<br>869<br>104<br>395<br>13                               | 7.85%<br>0.94%<br>3.57%<br>0.12%<br>0.01%                              | 0 | 0.00%<br>0.00%<br>0.00%<br>0.00%<br>0.00%          | 0 | 0.00%<br>0.00%<br>0.00%<br>0.00%<br>0.00%          |
| Households with 1 or more People under Age 18  Married-Couple Family Other Family, Male Householder Other Family, Female Householder Non Family, Male Householder Non Family, Female Householder Households no People under Age 18                                                       | 1,382<br>869<br>104<br>395<br>13<br>1                          | 7.85%<br>0.94%<br>3.57%<br>0.12%<br>0.01%<br>87.51%                    | 0 | 0.00%<br>0.00%<br>0.00%<br>0.00%<br>0.00%          | 0 | 0.00%<br>0.00%<br>0.00%<br>0.00%<br>0.00%          |
| Households with 1 or more People under Age 18  Married-Couple Family Other Family, Male Householder Other Family, Female Householder Non Family, Male Householder Non Family, Female Householder Households no People under Age 18  Married-Couple Family                                | 1,382<br>869<br>104<br>395<br>13<br>1<br>9,685<br>4,321        | 7.85%<br>0.94%<br>3.57%<br>0.12%<br>0.01%<br>87.51%<br>39.04%          | 0 | 0.00%<br>0.00%<br>0.00%<br>0.00%<br>0.00%          | 0 | 0.00%<br>0.00%<br>0.00%<br>0.00%<br>0.00%<br>0.00% |
| Households with 1 or more People under Age 18  Married-Couple Family Other Family, Male Householder Other Family, Female Householder Non Family, Male Householder Non Family, Female Householder Households no People under Age 18  Married-Couple Family Other Family, Male Householder | 1,382<br>869<br>104<br>395<br>13<br>1<br>9,685<br>4,321<br>147 | 7.85%<br>0.94%<br>3.57%<br>0.12%<br>0.01%<br>87.51%<br>39.04%<br>1.33% | 0 | 0.00%<br>0.00%<br>0.00%<br>0.00%<br>0.00%<br>0.00% | 0 | 0.00%<br>0.00%<br>0.00%<br>0.00%<br>0.00%<br>0.00% |

Page 14 of 20 8/4/2011 8:42 AM

| Description                      | 2 mile Radius - U.S. 41 &<br>Beneva Rd, Gulf Gate-<br>Osprey, FL | %      | %     | %     |
|----------------------------------|------------------------------------------------------------------|--------|-------|-------|
| Households by Number of Vehicles | 11,068                                                           |        | 0     | 0     |
| No Vehicles                      | 758                                                              | 6.85%  | 0.00% | 0.00% |
| 1 Vehicles                       | 5,423                                                            | 49.00% | 0.00% | 0.00% |
| 2 Vehicles                       | 4,047                                                            | 36.56% | 0.00% | 0.00% |
| 3 Vehicles                       | 711                                                              | 6.42%  | 0.00% | 0.00% |
| 4 Vehicles                       | 119                                                              | 1.08%  | 0.00% | 0.00% |
| 5 or more Vehicles               | 10                                                               | 0.09%  | 0.00% | 0.00% |
|                                  |                                                                  |        |       |       |
| Average Number of Vehicles       | 2                                                                |        |       |       |