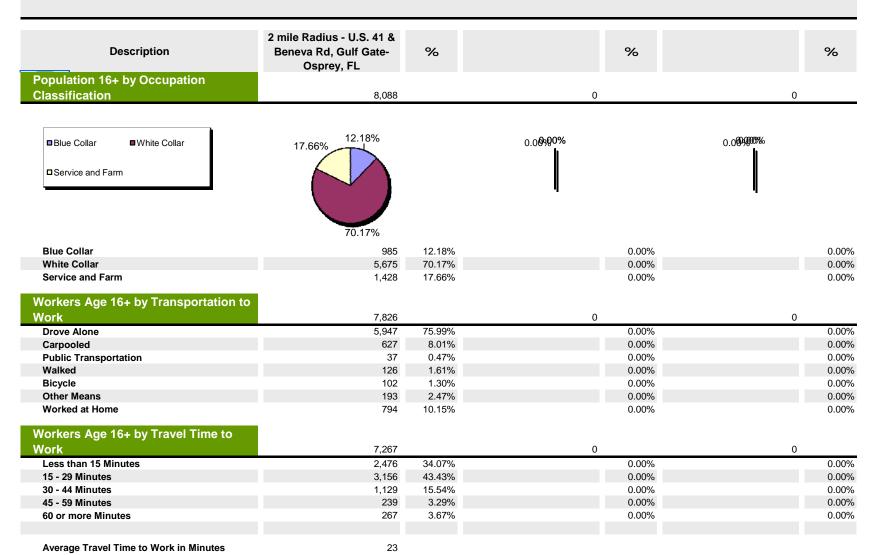

Page 16 of 20 8/4/2011 8:42 AM

| Description                                     | 2 mile Radius - U.S. 41 &<br>Beneva Rd, Gulf Gate-<br>Osprey, FL | %      | %     | %     |
|-------------------------------------------------|------------------------------------------------------------------|--------|-------|-------|
| Civilian Employed Population 16+                |                                                                  |        |       |       |
| Class of Worker                                 | 8,088                                                            |        | 0     | 0     |
| For-Profit Private Workers                      | 6,194                                                            | 76.58% | 0.00% | 0.00% |
| Non-Profit Private Workers                      | 449                                                              | 5.55%  | 0.00% | 0.00% |
| Local Government Workers                        | 507                                                              | 6.27%  | 0.00% | 0.00% |
| State Government Workers                        | 69                                                               | 0.85%  | 0.00% | 0.00% |
| Federal Government Workers                      | 71                                                               | 0.88%  | 0.00% | 0.00% |
| Self-Emp Workers                                | 780                                                              | 9.64%  | 0.00% | 0.00% |
| Unpaid Family Workers                           | 18                                                               | 0.22%  | 0.00% | 0.00% |
| Civilian Employed Population 16+ by             |                                                                  |        |       |       |
| Occupation                                      | 8,087                                                            |        | 0     | 0     |
| Architecture and Engineering                    | 103                                                              | 1.27%  | 0.00% | 0.00% |
| Arts, Entertainment and Sports                  | 179                                                              | 2.21%  | 0.00% | 0.00% |
| <b>Building and Grounds Maintainence</b>        | 288                                                              | 3.56%  | 0.00% | 0.00% |
| Business, and Financial Operations              | 408                                                              | 5.05%  | 0.00% | 0.00% |
| Community and Social Services                   | 106                                                              | 1.31%  | 0.00% | 0.00% |
| Computers and Mathematics                       | 73                                                               | 0.90%  | 0.00% | 0.00% |
| Construction and Extraction                     | 379                                                              | 4.69%  | 0.00% | 0.00% |
| Education, Training and Libraries               | 367                                                              | 4.54%  | 0.00% | 0.00% |
| Farming, Fishing, and Forestry                  | 1                                                                | 0.01%  | 0.00% | 0.00% |
| Food Preparation and Serving                    | 568                                                              | 7.02%  | 0.00% | 0.00% |
| <b>Healthcare Practitioners and Technicians</b> | 616                                                              | 7.62%  | 0.00% | 0.00% |
| Healthcare Support                              | 193                                                              | 2.39%  | 0.00% | 0.00% |
| Maintainence and Repair                         | 101                                                              | 1.25%  | 0.00% | 0.00% |
| Legal Services                                  | 177                                                              | 2.19%  | 0.00% | 0.00% |
| Life, physical and Social Sciences              | 50                                                               | 0.62%  | 0.00% | 0.00% |
| Management                                      | 1,152                                                            | 14.25% | 0.00% | 0.00% |
| Office and Adminstrative Support                | 1,081                                                            | 13.37% | 0.00% | 0.00% |
| Production                                      | 223                                                              | 2.76%  | 0.00% | 0.00% |
| Protective Services                             | 159                                                              | 1.97%  | 0.00% | 0.00% |
| Sales and Related Services                      | 1,363                                                            | 16.85% | 0.00% | 0.00% |
| Personal Care Services                          | 219                                                              | 2.71%  | 0.00% | 0.00% |
| Transportation and Moving                       | 281                                                              | 3.47%  | 0.00% | 0.00% |

Page 17 of 20 8/4/2011 8:42 AM

Page 18 of 20 8/4/2011 8:42 AM

|                                                                        | Enhanced De                                                      | mograpl | hic Snapshot |    |       |
|------------------------------------------------------------------------|------------------------------------------------------------------|---------|--------------|----|-------|
| Description                                                            | 2 mile Radius - U.S. 41 &<br>Beneva Rd, Gulf Gate-<br>Osprey, FL | %       | %            | %  | 6     |
| Housing                                                                |                                                                  |         |              |    |       |
| Housing                                                                |                                                                  |         |              |    |       |
| Tenure of Occupied Housing Units                                       | 11,067                                                           |         | 0            | 0  |       |
| Owner Occupied                                                         | 7,617                                                            | 68.83%  | 0.00%        | 0. | 0.00% |
| Renter Occupied                                                        | 3,450                                                            | 31.17%  | 0.00%        | 0. | 0.00% |
| Current Year Owner Occ. Housing Units:<br>Average Length of Residence  | 12                                                               |         |              |    |       |
| Current Year Renter Occ. Housing Units:<br>Average Length of Residence | 6                                                                |         |              |    |       |
| All Owner-Occupied Housing Values                                      | 7,618                                                            |         | 0            | 0  |       |
| Value Less than \$20,000                                               | 167                                                              | 2.19%   | 0.00%        |    | 0.00% |
| Value \$20,000 - \$39,999                                              | 125                                                              | 1.64%   | 0.00%        | 0. | 0.00% |
| Value \$40,000 - \$59,999                                              | 169                                                              | 2.22%   | 0.00%        |    | 0.00% |
| Value \$60,000 - \$79,999                                              | 169                                                              | 2.22%   | 0.00%        |    | 0.00% |
| Value \$80,000 - \$99,999                                              | 113                                                              | 1.48%   | 0.00%        |    | 0.00% |
| Value \$100,000 - \$149,999                                            | 975                                                              | 12.80%  | 0.00%        |    | 0.00% |
| Value \$150,000 - \$199,999                                            | 887                                                              | 11.64%  | 0.00%        |    | 0.00% |
| Value \$200,000 - \$299,999                                            | 1,839                                                            | 24.14%  | 0.00%        |    | 0.00% |
| Value \$300,000 - \$399,999                                            | 1,273                                                            | 16.71%  | 0.00%        |    | 0.00% |
| Value \$400,000 - \$499,999                                            | 608                                                              | 7.98%   | 0.00%        |    | 0.00% |
| Value \$500,000 - \$749,999                                            | 702                                                              | 9.22%   | 0.00%        |    | 0.00% |
| Value \$750,000 - \$999,999                                            | 291                                                              | 3.82%   | 0.00%        |    | 0.00% |
| Value \$1,000,000 or more                                              | 300                                                              | 3.94%   | 0.00%        | 0. | 0.00% |