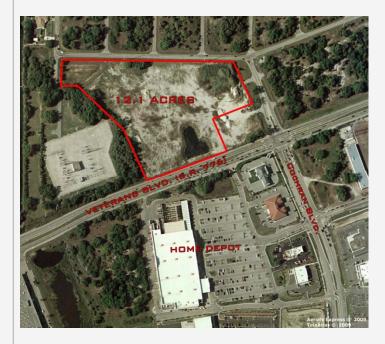

#### **LOCATION:** 19200 Veterans Boulevard, Port Charlotte, FL 33954

| SIZE:      | 12.1 Acres                  |
|------------|-----------------------------|
| PRICE:     | \$4,500,000 (or \$8.54/PSF) |
| UTILITIES: | At site                     |
| ZONING:    | Commercial General          |

#### **COMMENTS:**

- 700 feet of frontage on U.S. Highway 41 (22,500 vehicles per day).
- Adjacent to a Home Depot and Kohl's.
- Located in close proximity to Port Charlotte Town Center (780,000 SF).
- Infill location. Mature trade area.
- Fifth Third Bank branch to be developed at the NWC of Veterans Blvd. and Cochran Blvd.