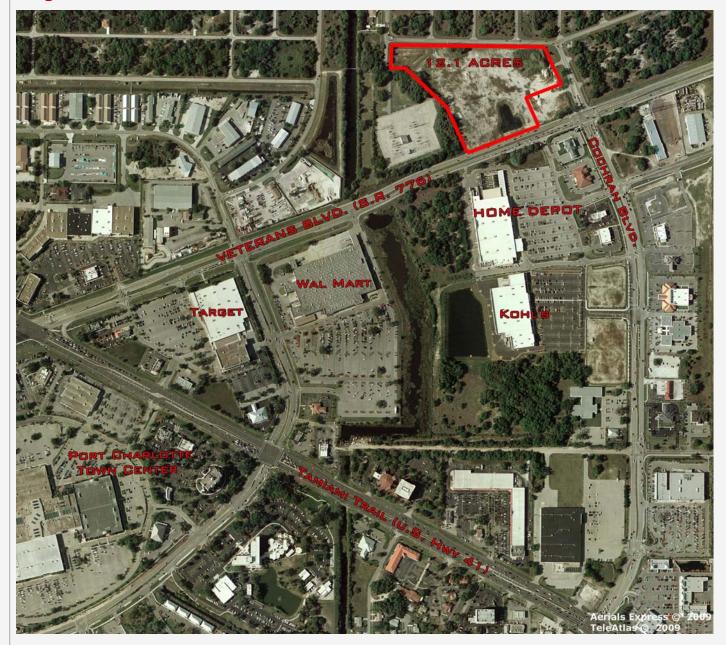

### **High Aerial :**

No warranty or representation, express or implied, is made as to the accuracy of the information contained herein, and same is submitted subject to errors omissions, change of price, rental or other conditions, withdrawal without notice, and to any specific listing conditions, imposed by our principals.

#### **COMMENTS:**

- 700 feet of frontage on U.S. Highway 41 (22,500 vehicles per day).
- Adjacent to a Home Depot and Kohl's.
- Located in close proximity to Port Charlotte Town Center (780,000 SF).
- Infill location. Mature trade area.
- Fifth Third Bank branch to be developed at the NWC of Veterans Blvd. and Cochran Blvd.