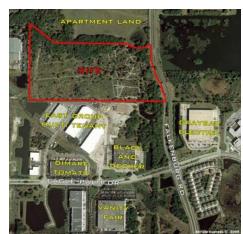

### **ACCESS**

- North / South via US
   Highway 41, US Highway
   301, Falkenburg Road,
   and I-75
- East / West via Madison Avenue and Riverview Drive

| PROFILE  | Part of the 596 acre Harvest<br>Creek mixed use development,<br>entitled for up to 2,750<br>residential units, 125,000 sf of<br>retail, 60,000 sf of office, and<br>770,000 sf of industrial<br>warehousing / distribution uses. |
|----------|----------------------------------------------------------------------------------------------------------------------------------------------------------------------------------------------------------------------------------|
| LOCATION | West side of Falkenburg Road,<br>2.7 miles southwest of the I-75 /<br>US Highway 301 exit.                                                                                                                                       |
| LAND USE | Community Mixed Use                                                                                                                                                                                                              |
| SIZE     | 49.32 Acres                                                                                                                                                                                                                      |
| ZONING   | PD for up to 770,000 sf. M and CI uses, Hillsborough County                                                                                                                                                                      |
| UTLITIES | Utilities are at the site. Electric provided by Tampa Electric Company.                                                                                                                                                          |
|          |                                                                                                                                                                                                                                  |