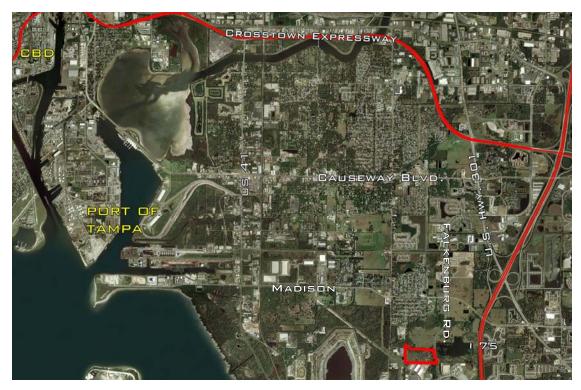

### **ACCESS**

- North / South via US
   Highway 41, US Highway
   301, Falkenburg Road,
   and I-75
- East / West via Madison Avenue and Riverview Drive

| PROFILE  | Part of the 596 acre Harvest<br>Creek mixed use development,<br>entitled for up to 2,750<br>residential units, 125,000 sf of<br>retail, 60,000 sf of office, and<br>770,000 sf of industrial<br>warehousing / distribution uses. |
|----------|----------------------------------------------------------------------------------------------------------------------------------------------------------------------------------------------------------------------------------|
| LOCATION | West side of Falkenburg Road,<br>2.7 miles southwest of the I-75 /<br>US Highway 301 exit.                                                                                                                                       |
| LAND USE | Community Mixed Use                                                                                                                                                                                                              |
| SIZE     | 49.32 Acres                                                                                                                                                                                                                      |
| ZONING   | PD for up to 770,000 sf. M and CI uses, Hillsborough County                                                                                                                                                                      |
| UTLITIES | Utilities are at the site. Electric provided by Tampa Electric Company.                                                                                                                                                          |
|          |                                                                                                                                                                                                                                  |

### **DISTANCES**

- I-75 2.7 Miles
- Brandon Town Center Mall – 4.7 Miles
- I-4 9.8 Miles
- Tampa CBD –9.9 Miles
- Tampa Int'l Airport – 16.4 Miles