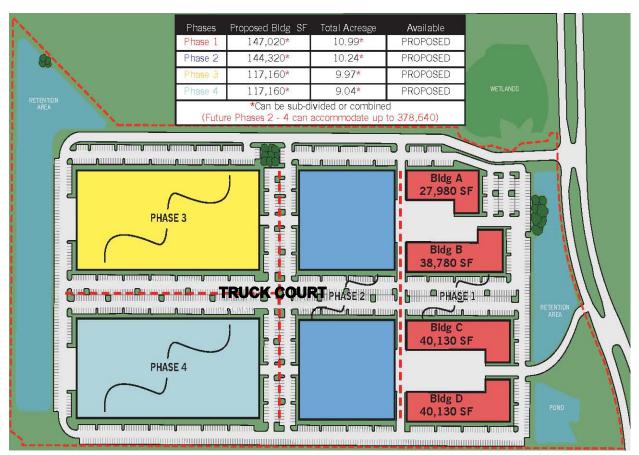

### **ACCESS**

- North / South via US
   Highway 41, US Highway
   301, Falkenburg Road,
   and I-75
- East / West via Madison Avenue and Riverview Drive

| PROFILE  | Part of the 596 acre Harvest<br>Creek mixed use development,<br>entitled for up to 2,750<br>residential units, 125,000 sf of<br>retail, 60,000 sf of office, and<br>770,000 sf of industrial<br>warehousing / distribution uses. |
|----------|----------------------------------------------------------------------------------------------------------------------------------------------------------------------------------------------------------------------------------|
| LOCATION | West side of Falkenburg Road,<br>2.7 miles southwest of the I-75 /<br>US Highway 301 exit.                                                                                                                                       |
| LAND USE | Community Mixed Use                                                                                                                                                                                                              |
| SIZE     | 49.32 Acres                                                                                                                                                                                                                      |
| ZONING   | PD for up to 770,000 sf. M and CI uses, Hillsborough County                                                                                                                                                                      |
| UTLITIES | Utilities are at the site. Electric provided by Tampa Electric Company.                                                                                                                                                          |
|          |                                                                                                                                                                                                                                  |