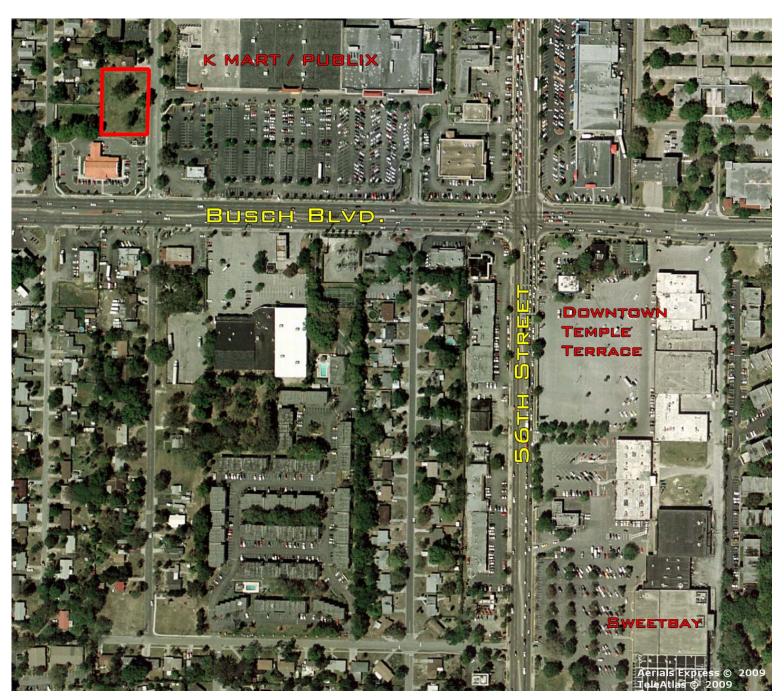

#### **LOCATION**

5250 Busch Blvd., Temple Terrace, Florida 33617

#### **COMMENTS**

- 195 feet of frontage on Overlook Drive (37,000 vehicles per day)
- Served by a full access median cut
- Adjacent to K-Mart / Publix
- Located in close proximity to Busch Gardens, USF and downtown Temple Terrace (500,000 square feet)
- Net Usable Site Master Retention