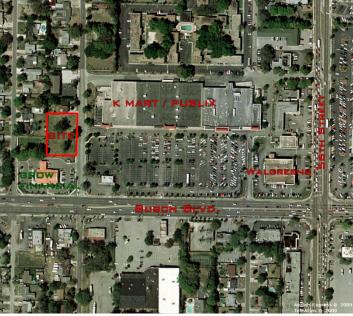

#### **LOCATION**

5250 Busch Blvd., Temple Terrace, Florida 33617

#### **COMMENTS**

- 195 feet of frontage on Overlook Drive (37,000 vehicles per day)
- Served by a full access median cut
- Adjacent to K-Mart / Publix
- Located in close proximity to Busch Gardens, USF and downtown Temple Terrace (500,000 square feet)
- Net Usable Site Master Retention