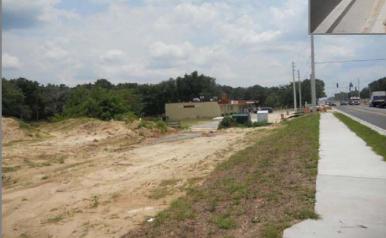

### 2.28± Commercial Acres Bank-Owned Property Ocala, Marion County, Florida

- **Location:** The property is located 2 miles south of the intersection of E. Silver Springs Blvd. and NE 58<sup>th</sup> Avenue, with single family residential homes beyond, a multi-tenant professional office facility to the north, vacant commercial land to the south, and a nursery to the east.
- Size: 2.28± acres of cleared land with 300 feet of frontage on NE 58<sup>th</sup> Street.
- Zoning: B-2 Community Business, Land Use.
- Access: The site has access along 58<sup>th</sup> Avenue / Baseline Road. Construction is currently underway to develop Baseline Road from a two lane to a four lane roadway.

All utilities and municipal services, including sewer, are available to the site. Electric is provided by the City of Ocala and gas is provided by the supplier TECO.

The area is experiencing steady growth and the site is in a good location with road frontage and visibility. Baseline Road, in front of the property, is currently being widened from two lanes to four, which is expected to significantly benefit the asset.