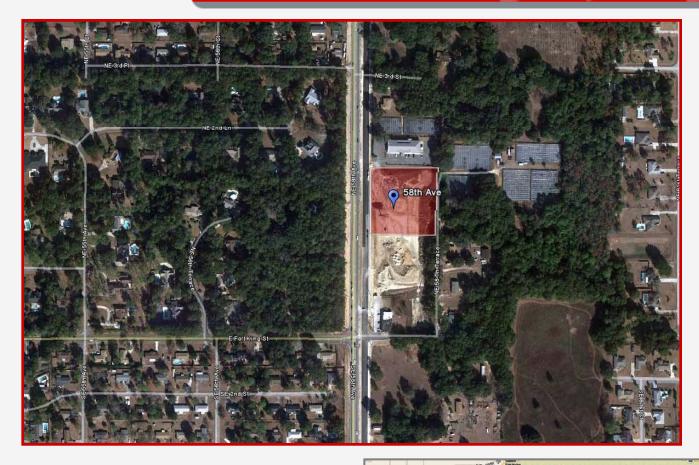

### 2.28± Commercial Acres Bank-Owned Property Ocala, Marion County, Florida

- **Location:** The property is located 2 miles south of the intersection of E. Silver Springs Blvd. and NE 58<sup>th</sup> Avenue, with single family residential homes beyond, a multi-tenant professional office facility to the north, vacant commercial land to the south, and a nursery to the east.
- Size: 2.28± acres of cleared land with 300 feet of frontage on NE 58<sup>th</sup> Street.
- Zoning: B-2 Community Business, Land Use.
- Access: The site has access along 58<sup>th</sup> Avenue / Baseline Road. Construction is currently underway to develop Baseline Road from a two lane to a four lane roadway.