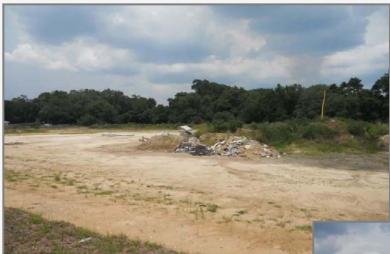

### 2.28± Commercial Acres Bank-Owned Property Ocala, Marion County, Florida

- **Location:** The property is located 2 miles south of the intersection of E. Silver Springs Blvd. and NE 58<sup>th</sup> Avenue, with single family residential homes beyond, a multi-tenant professional office facility to the north, vacant commercial land to the south, and a nursery to the east.
- Size: 2.28± acres of cleared land with 300 feet of frontage on NE 58<sup>th</sup> Street.
- Zoning: B-2 Community Business, Land Use.
- Access: The site has access along 58<sup>th</sup> Avenue / Baseline Road. Construction is currently underway to develop Baseline Road from a two lane to a four lane roadway.

All utilities and municipal services, including sewer, are available to the site. Electric is provided by the City of Ocala and gas is provided by the supplier TECO.

The area is experiencing steady growth and the site is in a good location with road frontage and visibility. Baseline Road, in front of the property, is currently being widened from two lanes to four, which is expected to significantly benefit the asset.