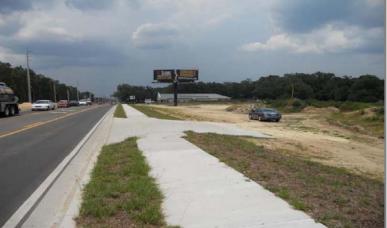

### 2.28± Commercial Acres Bank-Owned Property Ocala, Marion County, Florida

- **Location:** The property is located 2 miles south of the intersection of E. Silver Springs Blvd. and NE 58<sup>th</sup> Avenue, with single family residential homes beyond, a multi-tenant professional office facility to the north, vacant commercial land to the south, and a nursery to the east.
- Size: 2.28± acres of cleared land with 300 feet of frontage on NE 58<sup>th</sup> Street.
- Zoning: B-2 Community Business, Land Use.
- Access: The site has access along 58<sup>th</sup> Avenue / Baseline Road. Construction is currently underway to develop Baseline Road from a two lane to a four lane roadway.

All utilities and municipal services, including sewer, are available to the site. Electric is provided by the City of Ocala and gas is provided by the supplier TECO.

The area is experiencing steady growth and the site is in a good location with road frontage and visibility. Baseline Road, in front of the property, is currently being widened from two lanes to four, which is expected to significantly benefit the asset.