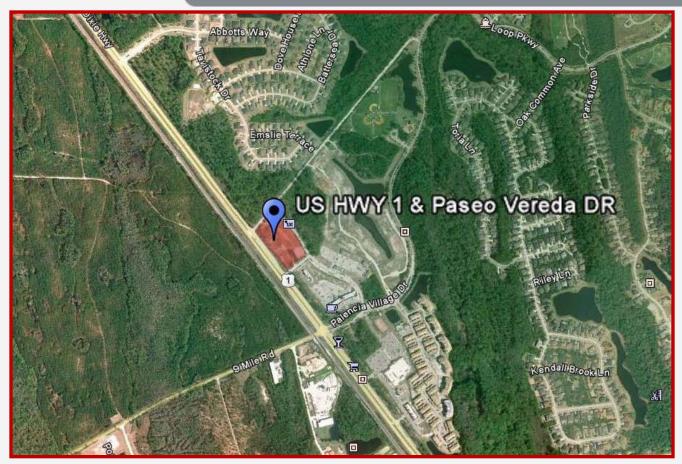

# 5± Acre Commercial Site Bank-Owned Property St. Augustine, St. Johns County, Florida

Location: The property is located within the Palencia PUD, in the northeast corner of St. Johns County at the intersection of US Hwy 1 and Paseo Vereda Drive in St. Augustine, FL. The site also includes two outparcels of 1.03 acres and .63 acres.

Size: 4.787 total and developable acres.

**Zoning:** PUD – Planned Development. The site is fully entitled for up to 40,000 SF of commercial development.

Access: The site has direct access to Paseo Vereda Drive, which leads out to US Highway 1.