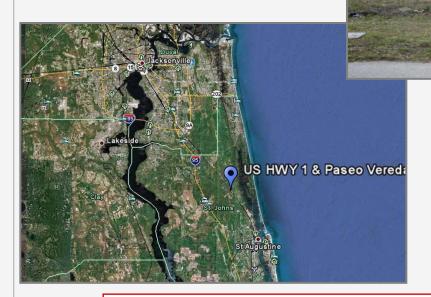

#### **EMPLOYMENT DRIVERS:**

- Palencia PUD 7 miles west
- St. Augustine 10 miles south
- Jacksonville 29 miles north

All utilities and municipal services, including sewer, are available to the site.

A Phase I report was completed by Moody's Engineering in October 2010 and no recognized environmental conditions were identified.