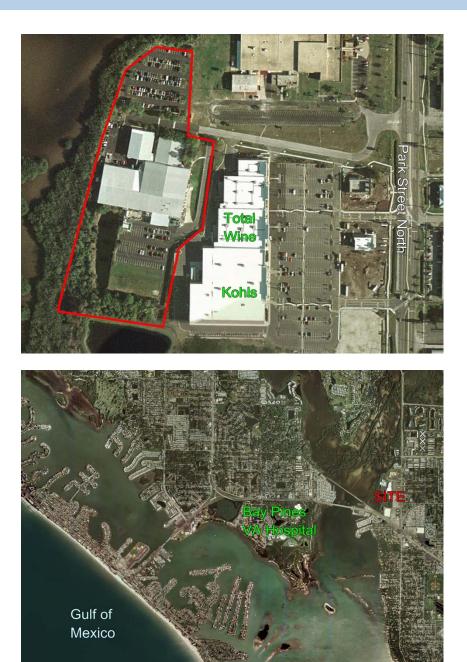

# WATERFRONT LAND 8300 Sheen Drive St. Petersburg (Pinellas County), FL 33709 OFFICE/INDUSTRIAL/MANUFACTURING REDEVELOPMENT SITE

# **PROPERTY FEATURES**

- 10.14 Acre Site
- 261 Existing Parking Spaces Plus 25,200 sf Cleared Vacant Land for an Additional 72 Spaces
- Zoning: Industrial Limited
- Land Use: Industrial Limited
- Full Median on Park Street
- Tax ID: 01-31-15-00000-240-0200
- Price: \$3,100,000