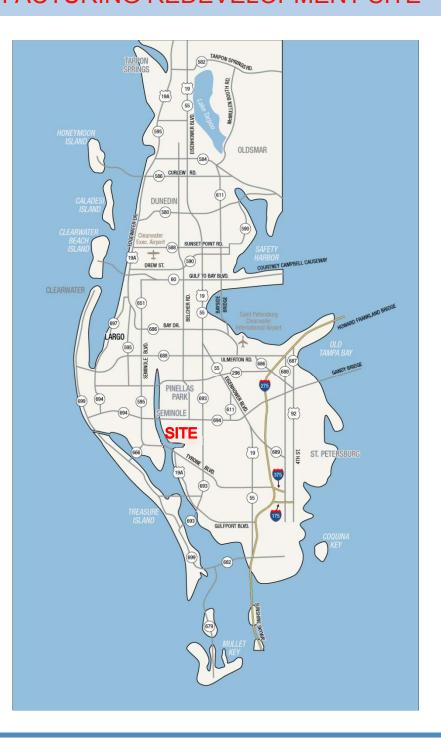

# WATERFRONT LAND 8300 Sheen Drive St. Petersburg (Pinellas County), FL 33709 OFFICE/INDUSTRIAL/MANUFACTURING REDEVELOPMENT SITE

# **PROPERTY FEATURES**

- 10.14 Acre Site
- 261 Existing Parking Spaces Plus 25,200 sf Cleared Vacant Land for an Additional 72 Spaces
- Zoning: Industrial Limited
- Land Use: Industrial Limited
- Full Median on Park Street
- Tax ID: 01-31-15-00000-240-0200
- Price: \$3,100,000