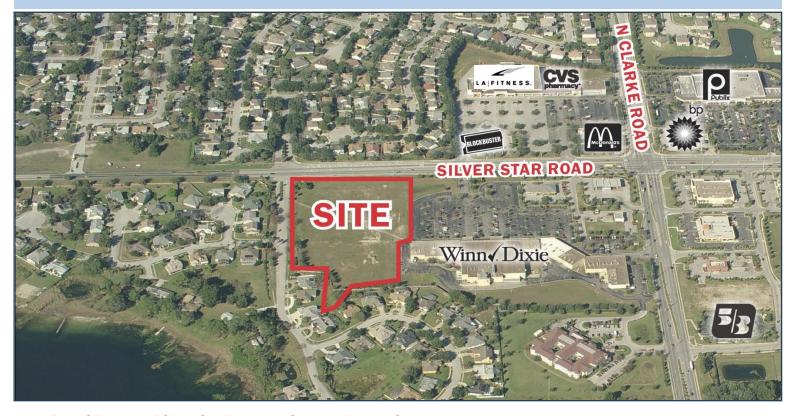

# ±6.22 Acre Vacant Commercial Site

Lake Olympia Square Ocoee, Florida

## LAND FOR SALE

Location: SE corner of Silver Star Road and Olympus Drive in Ocoee, Orange County, Florida.

**Zoning:** C-2 – Community Commercial Uses, City of Ocoee Zoning. Designed to be Phase II of Lake Olympia Square, a Winn-Dixie anchored shopping center. Outstanding site for Retail, Bank, Drugstore, Day Care Nursery, Dental Office, Church.

Size: 6.22± acres with 3 possible parcels; will subdivide; 416.4 feet frontage on Silver Star Road.

**Utilities:** Sewer/water available to site provided by City of Ocoee. Electricity provided by Progress Energy.

Traffic Count: 26,000 VPD

Median Cut: At NWC of site; traffic signal at N. Clarke Road.

Price: \$1,600,000