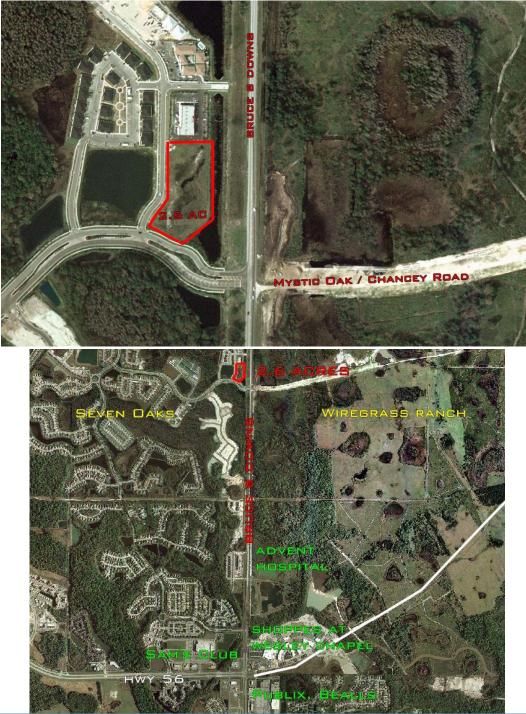

## 2.6 Acres Commercial Site

3741 Bruce B. Downs Boulevard Wesley Chapel, Florida 33544

LOCATION: Northwest corner of 3741 Bruce B. Downs Boulevard and Mystic Oak Boulevard, Wesley Chapel (Pasco County), Florida 33544

SIZE: 2.6 Acres

**PRICE:** \$1,925,000 (\$17.00 PSF)

**ZONING:** C-2 (Commercial General)

**UTILITIES:** At site

### **COMMENTS**

- Frontage and access on Bruce B. **Downs Boulevard**
- Located in close proximity to over 1 million SF of retail at SR 56 and Bruce B. Downs Boulevard, and to a future regional hospital
- 25,500 vehicles per day on Bruce B. Downs Boulevard
- Future signalized intersection
- Bruce B. Downs Boulevard is being widened to six (6) lanes