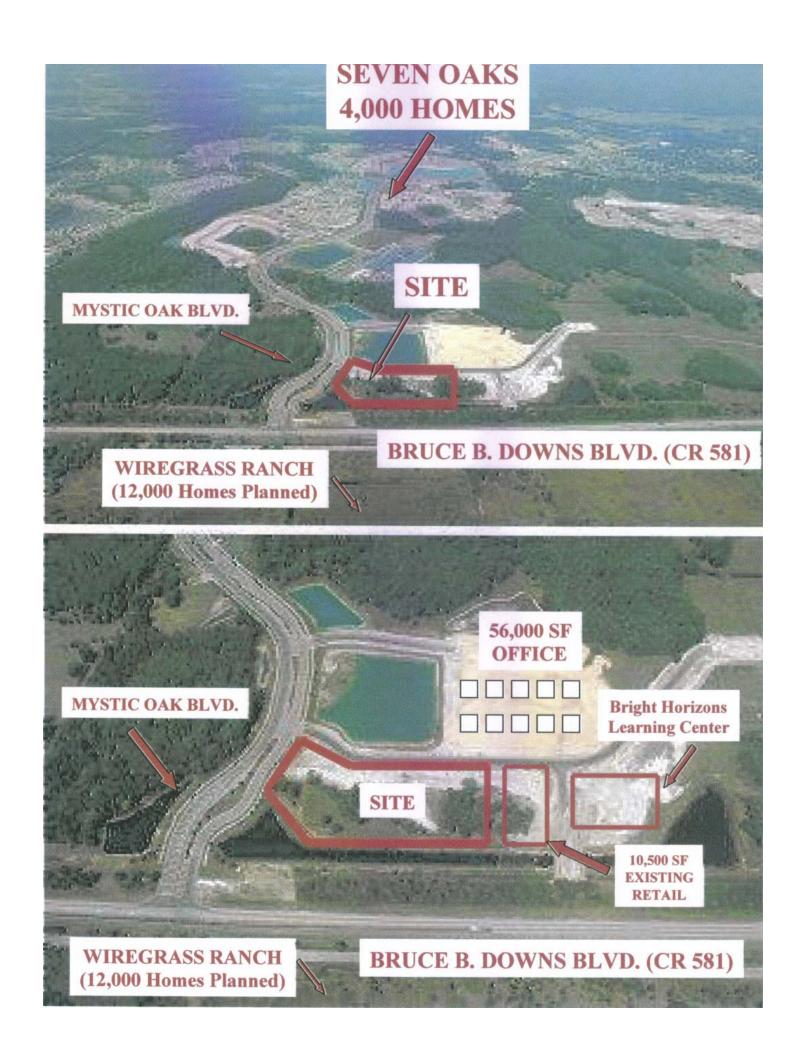

## RETAIL LAND AVAILABLE 2.6 ACRES ON BUSY BRUCE B. DOWNS BLVD.

- \* Located on the corner Traffic Signal at the entrance to Seven Oaks on busy Bruce B. Downs Blvd.
- \* Great location for a Retail Center or single tenant user
- \* Site development permit issued
- \* Sewer, water, and electric at site
- \* Off site retention
- \*Building plan for 24,258 SF approved, but can be changed

## MARKET OVERVIEW

- \* There is a suburban office park containing 55,000 square feet adjacent to the site and another office park of 26,000 square feet close by.
- \* Within two miles there are 365,000 square feet of suburban offices in several office parks under construction.
- \* Bruce B. Downs widened to six lanes and traffic signal installed.
- \* A mile and a half to the South is a brand new Sam's Club, Room's To Go, and new free standing J.C. Penny.
- \* Within a four mile radius there are 34,000 households planned with approximately 10,000 currently occupied.
- \* There is a large hospital under construction about one mile South of the property on Bruce B. Downs Blvd.
- \* With all of this development completed and with the new development under way, the traffic is excellent, making this a very desirable site in one of the fastest growing markets in the entire Tampa Bay region.