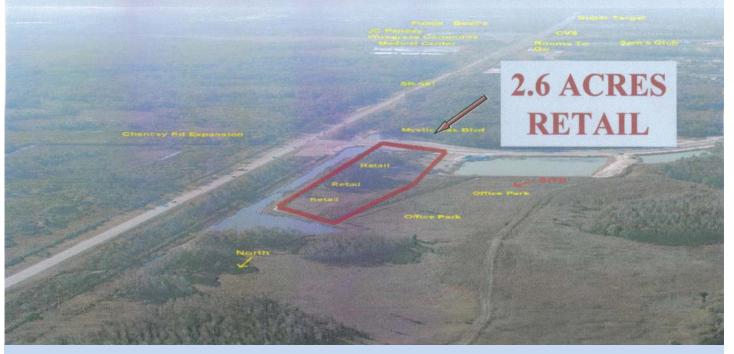

## RETAIL LAND AVAILABLE 2.6 ACRES ON BUSY BRUCE B. DOWNS BLVD.

- \* Located on the corner Traffic Signal at the entrance to Seven Oaks on busy Bruce B. Downs Blvd.
- \* Great location for a Retail Center or single tenant user
- \* Site development permit issued
- \* Sewer, water, and electric at site
- \* Off site retention
- \*Building plan for 24,258 SF approved, but can be changed