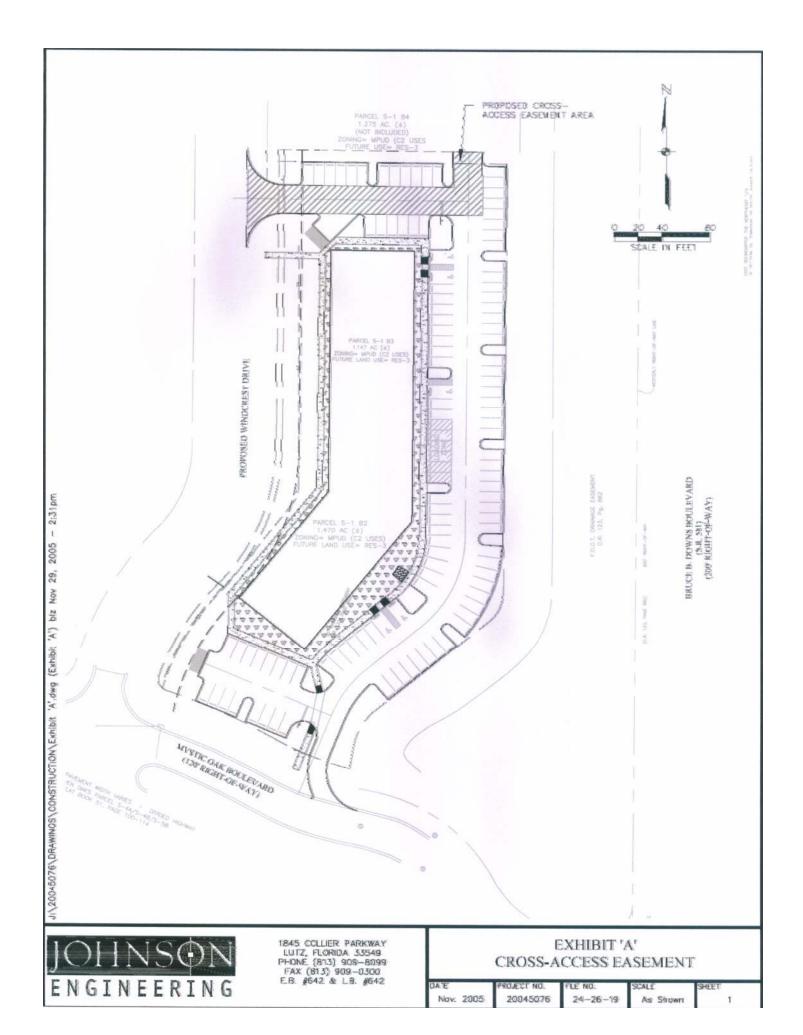

## RETAIL LAND AVAILABLE 2.6 ACRES ON BUSY BRUCE B. DOWNS BLVD.

- \* Located on the corner Traffic Signal at the entrance to Seven Oaks on busy Bruce B. Downs Blvd.
- \* Great location for a Retail Center or single tenant user
- \* Site development permit issued
- \* Sewer, water, and electric at site
- \* Off site retention
- \*Building plan for 24,258 SF approved, but can be changed