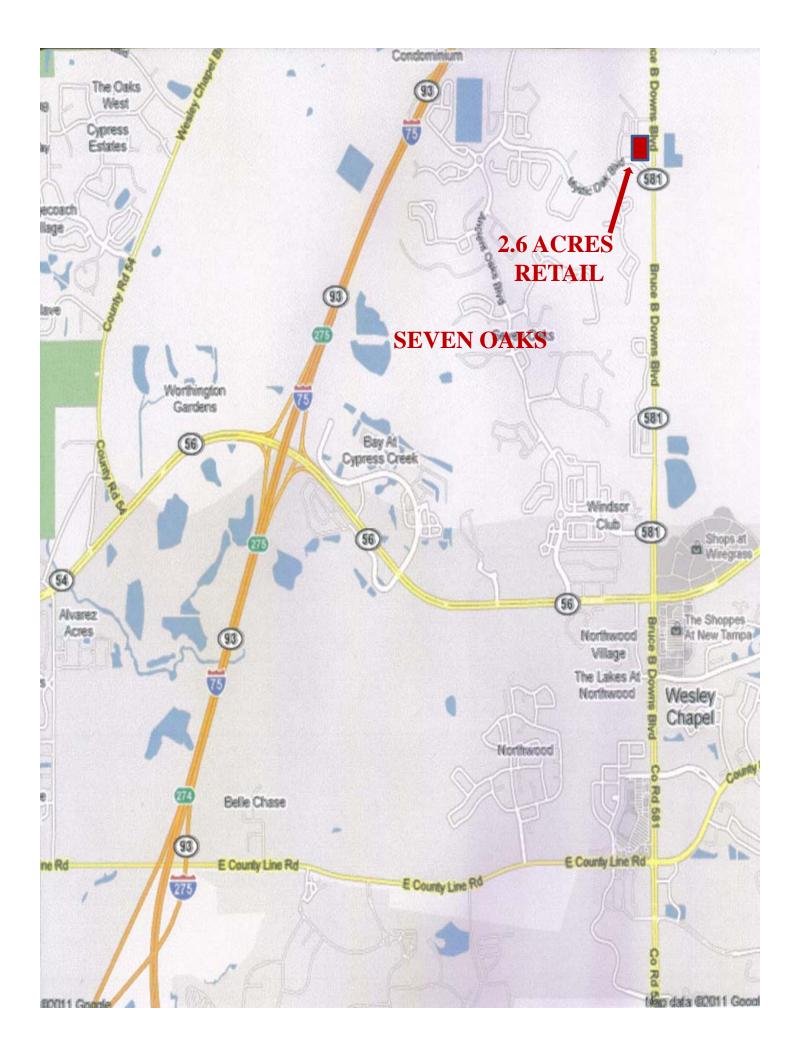

## RETAIL LAND AVAILABLE 2.6 ACRES ON BUSY BRUCE B. DOWNS BLVD.

- \* Located on the corner Traffic Signal at the entrance to Seven Oaks on busy Bruce B. Downs Blvd.
- \* Great location for a Retail Center or single tenant user
- \* Site development permit issued
- \* Sewer, water, and electric at site
- \* Off site retention
- \*Building plan for 24,258 SF approved, but can be changed

## MARKET OVERVIEW

- \* There is a suburban office park containing 55,000 square feet adjacent to the site and another office park of 26,000 square feet close by.
- \* Within two miles there are 365,000 square feet of suburban offices in several office parks under construction.
- \* Bruce B. Downs widened to six lanes and traffic signal installed.
- \* A mile and a half to the South is a brand new Sam's Club, Room's To Go, and new free standing J.C. Penny.
- \* Within a four mile radius there are 34,000 households planned with approximately 10,000 currently occupied.
- \* There is a large hospital under construction about one mile South of the property on Bruce B. Downs Blvd.
- \* With all of this development completed and with the new development under way, the traffic is excellent, making this a very desirable site in one of the fastest growing markets in the entire Tampa Bay region.