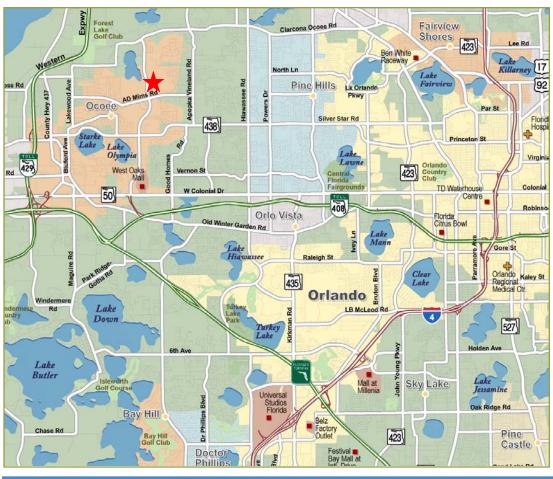

# **COMMERCIAL SITE**

North Clarke Road Ocoee, Florida 34761

## **FEATURES**

- Located in a growing community
- Less than three miles from Health Central Hospital
- Easy access to Florida Turnpike and SR 429
- Future land use is Commercial, City of Ocoee
- Zoning: PUD COMM
- Excellent location for retail, medical, office and other free-standing
- 2± acres
- 410± feet of frontage on Clarke Road