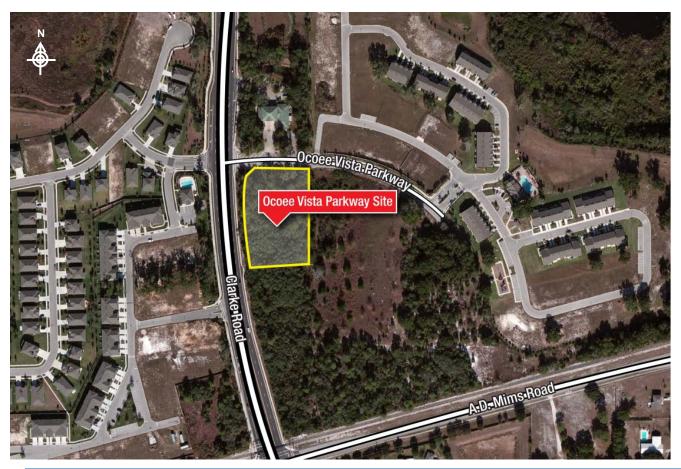

# **COMMERCIAL SITE**

North Clarke Road Ocoee, Florida 34761

## **FEATURES**

- Located in a growing community
- Less than three miles from Health Central Hospital
- Easy access to Florida Turnpike and SR 429
- Future land use is Commercial, City of Ocoee
- Zoning: PUD COMM
- Excellent location for retail, medical, office and other free-standing
- 2± acres
- 410± feet of frontage on Clarke Road

PRICE: \$650,000

| Demographics (2010 estimate) | Population | Average HH<br>Income |
|------------------------------|------------|----------------------|
| 1 miles                      | 9,506      | \$76,066             |
| 3 miles                      | 71,932     | \$65,058             |
| 5 miles                      | 192,478    | \$67,155             |