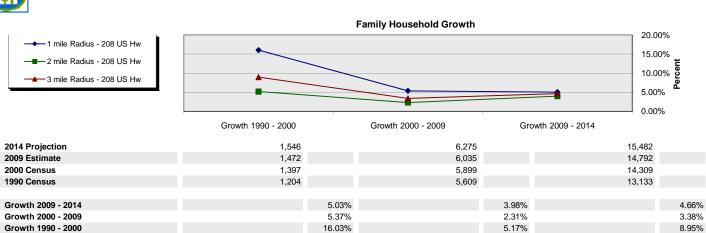

# Household Growth 20.00% 15.00% 10.00% 5.00% Growth 1990 - 2000 Growth 2000 - 2009 Growth 2009 - 2014

| 2014 Projection    | 2,400  | 10,505 | 25,025 |
|--------------------|--------|--------|--------|
| 2009 Estimate      | 2,264  | 9,983  | 23,670 |
| 2000 Census        | 2,092  | 9,471  | 22,296 |
| 1990 Census        | 1,774  | 8,608  | 20,087 |
|                    |        |        |        |
| Growth 2009 - 2014 | 6.01%  | 5.23%  | 5.72%  |
| Growth 2000 -2009  | 8.22%  | 5.41%  | 6.16%  |
| Growth 1990 - 2000 | 17.93% | 10.03% | 11.00% |