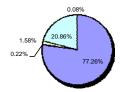

Page 4 of 17 4/13/2011 2:47 PM

Population Age 5+ by Language Spoken at Home

6,838 25,909 58,386

■Speak Only English at Home

■Speak Asian/Pacific Islander Language at Home

□Speak IndoEuropean Language at Home

□Speak Spanish at Home

■Speak Other Language at Home

| Speak Only English at Home                       | 4,647 | 67.96% | 20,016 | 77.26% | 47,388 | 81.16% |
|--------------------------------------------------|-------|--------|--------|--------|--------|--------|
| Speak Asian/Pacific Islander Language at<br>Home | 12    | 0.18%  | 57     | 0.22%  | 171    | 0.29%  |
| Speak IndoEuropean Language at Home              | 124   | 1.81%  | 410    | 1.58%  | 1,374  | 2.35%  |
| Speak Spanish at Home                            | 2,055 | 30.05% | 5,405  | 20.86% | 9,324  | 15.97% |
| Speak Other Language at Home                     | 0     | 0.00%  | 21     | 0.08%  | 129    | 0.22%  |
|                                                  |       |        |        |        |        |        |
| Population by Sex                                | 7,599 |        | 28,468 |        | 63,785 |        |
| Male                                             | 3,927 | 51.68% | 14,346 | 50.39% | 31,672 | 49.65% |
| Female                                           | 3,672 | 48.32% | 14,122 | 49.61% | 32,113 | 50.35% |
| Male/Female Ratio                                | 1.07  |        | 1.02   |        | 0.99   |        |