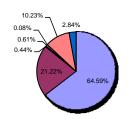

#### 2009 Estimate

Population by Single Race Classification

7,599 28,466 63,784

| White Alone                                      | 4,543 | 59.78% | 16,797 | 59.01% | 41,195 | 64.59% |
|--------------------------------------------------|-------|--------|--------|--------|--------|--------|
| Black or African American Alone                  | 1,419 | 18.67% | 6,745  | 23.69% | 13,533 | 21.22% |
| American Indian and Alaska Native Alone          | 44    | 0.58%  | 132    | 0.46%  | 280    | 0.44%  |
| Asian Alone                                      | 28    | 0.37%  | 144    | 0.51%  | 389    | 0.61%  |
| Native Hawaiian and Other Pacific Islander Alone | 22    | 0.29%  | 37     | 0.13%  | 50     | 0.08%  |
| Some Other Race Alone                            | 1,266 | 16.66% | 3,752  | 13.18% | 6,525  | 10.23% |
| Two or More Races                                | 277   | 3.65%  | 859    | 3.02%  | 1,812  | 2.84%  |
| Population Hispanic or Latino by                 |       |        |        |        |        |        |