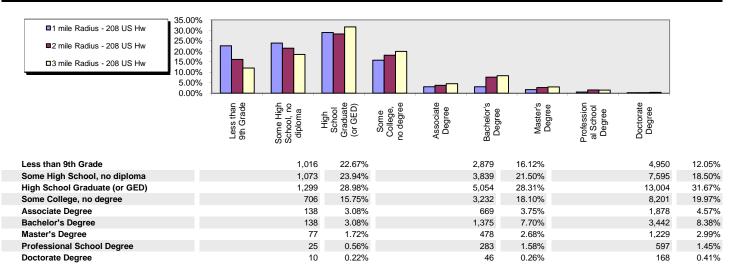

#### Education

# Population Age 25+ by Educational

Attainment 4,482 17,855 41,064

Page 8 of 17 4/13/2011 2:47 PM