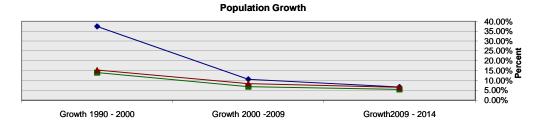

#### **Population Overview**

| Description        | 1 mile Radius - 208 US<br>Hwy. 41 North & Haben<br>Blvd., Palmetto, FL | %      | 2 mile Radius - 208 US<br>Hwy. 41 North & Haben<br>Blvd., Palmetto, FL | %      | 3 mile Radius - 208 US<br>Hwy. 41 North & Haben<br>Blvd., Palmetto, FL | %      |
|--------------------|------------------------------------------------------------------------|--------|------------------------------------------------------------------------|--------|------------------------------------------------------------------------|--------|
| 2014 Projection    | 8,105                                                                  |        | 30,028                                                                 |        | 67,942                                                                 |        |
| 2009 Estimate      | 7,599                                                                  |        | 28,467                                                                 |        | 63,784                                                                 |        |
| 2000 Census        | 6,871                                                                  |        | 26,645                                                                 |        | 58,841                                                                 |        |
| 1990 Census        | 5,000                                                                  |        | 23,371                                                                 |        | 51,034                                                                 |        |
|                    |                                                                        |        |                                                                        |        |                                                                        |        |
| Growth2009 - 2014  |                                                                        | 6.66%  |                                                                        | 5.48%  |                                                                        | 6.52%  |
| Growth 2000 -2009  |                                                                        | 10.60% |                                                                        | 6.84%  |                                                                        | 8.40%  |
| Growth 1990 - 2000 |                                                                        | 37.42% |                                                                        | 14.01% |                                                                        | 15.30% |