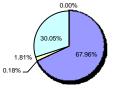

Page 4 of 17 4/13/2011 2:47 PM

Population Age 5+ by Language Spoken at Home

6,838 25,909 58,386

■Speak Only English at Home

■Speak Asian/Pacific Islander Language at Home

□Speak IndoEuropean Language at Home

□Speak Spanish at Home

■Speak Other Language at Home

| Speak Only English at Home                       | 4,647 | 67.96% | 20,016 | 77.26% | 47,388 | 81.16% |
|--------------------------------------------------|-------|--------|--------|--------|--------|--------|
| Speak Asian/Pacific Islander Language at<br>Home | 12    | 0.18%  | 57     | 0.22%  | 171    | 0.29%  |
| Speak IndoEuropean Language at Home              | 124   | 1.81%  | 410    | 1.58%  | 1,374  | 2.35%  |
| Speak Spanish at Home                            | 2,055 | 30.05% | 5,405  | 20.86% | 9,324  | 15.97% |
| Speak Other Language at Home                     | 0     | 0.00%  | 21     | 0.08%  | 129    | 0.22%  |
|                                                  |       |        |        |        |        |        |
| Population by Sex                                | 7,599 |        | 28,468 |        | 63,785 |        |
| Male                                             | 3,927 | 51.68% | 14,346 | 50.39% | 31,672 | 49.65% |
| Female                                           | 3,672 | 48.32% | 14,122 | 49.61% | 32,113 | 50.35% |
| Male/Female Ratio                                | 1.07  |        | 1.02   |        | 0.99   |        |