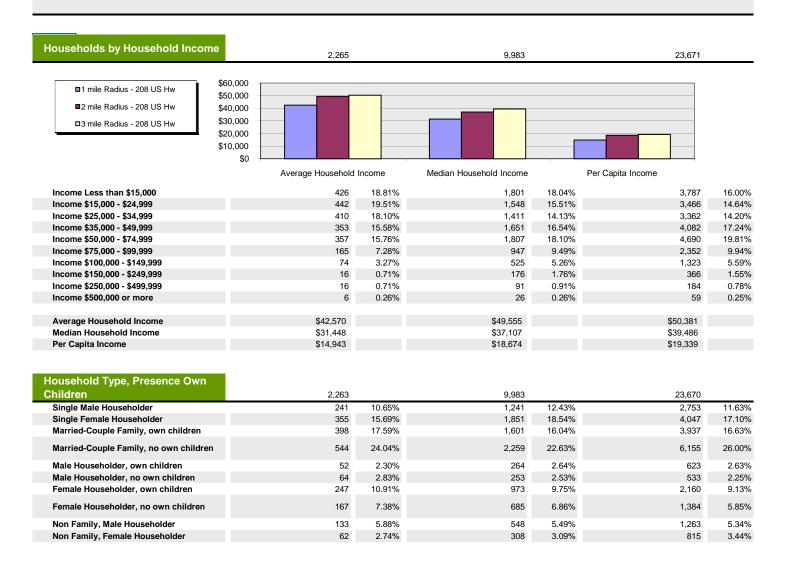

| 2009 Estimate                            |       |        |       |        |        |        |
|------------------------------------------|-------|--------|-------|--------|--------|--------|
| Households by Household Type             | 2,263 |        | 9,983 |        | 23,670 |        |
| Family Households                        | 1,472 | 65.05% | 6,035 | 60.45% | 14,792 | 62.49% |
| Non Family Households                    | 791   | 34.95% | 3,948 | 39.55% | 8,878  | 37.51% |
|                                          |       |        |       |        |        |        |
| Households by Ethnicity, Hispanic/Latino | 708   | 31.29% | 2,161 | 21.65% | 4,045  | 17.09% |
|                                          |       |        |       |        |        |        |
| Group Quarters Population                | 1,182 |        | 2,215 |        | 2,655  |        |

Page 9 of 17 4/13/2011 2:47 PM

Page 10 of 17 4/13/2011 2:47 PM

| Household by Household Size                   | 2.263 |        | 9,983 |        | 23.670 |        |
|-----------------------------------------------|-------|--------|-------|--------|--------|--------|
| 1-person household                            | 596   | 26.34% | 3,092 | 30.97% | 6,799  | 28.72% |
| 2-person household                            | 717   | 31.68% | 2,954 | 29.59% | 7,748  | 32.73% |
| 3-person household                            | 317   | 14.01% | 1,442 | 14.44% | 3,497  | 14.77% |
| 4-person household                            | 252   | 11.14% | 1,107 | 11.09% | 2,717  | 11.48% |
| 5-person household                            | 172   | 7.60%  | 703   | 7.04%  | 1,543  | 6.52%  |
| 6-person household                            | 84    | 3.71%  | 316   | 3.17%  | 681    | 2.88%  |
| 7 or more person household                    | 125   | 5.52%  | 369   | 3.70%  | 685    | 2.89%  |
| 7 of more person neaddinad                    | 120   | 0.0270 | 000   | 0.7070 |        | 2.0070 |
| Average Household Size                        | 2.83  |        | 2.63  |        | 2.58   |        |
| Households by Presence of People              | 2,264 |        | 9,983 |        | 23,670 |        |
| Households with 1 or more People under Age 18 | 835   | 36.88% | 3,396 | 34.02% | 7,834  | 33.10% |
| Married-Couple Family                         | 438   | 19.35% | 1,779 | 17.82% | 4,309  | 18.20% |
| Other Family, Male Householder                | 69    | 3.05%  | 321   | 3.22%  | 746    | 3.15%  |
| Other Family, Female Householder              | 314   | 13.87% | 1,219 | 12.21% | 2,616  | 11.05% |
| Non Family, Male Householder                  | 10    | 0.44%  | 55    | 0.55%  | 124    | 0.52%  |
| Non Family, Female Householder                | 4     | 0.18%  | 22    | 0.22%  | 39     | 0.16%  |
| Households no People under Age 18             | 1,429 | 63.12% | 6,587 | 65.98% | 15,836 | 66.90% |
| Married-Couple Family                         | 504   | 22.26% | 2,081 | 20.85% | 5,783  | 24.43% |
| Other Family, Male Householder                | 47    | 2.08%  | 195   | 1.95%  | 410    | 1.73%  |
| Other Family, Female Householder              | 100   | 4.42%  | 440   | 4.41%  | 928    | 3.92%  |
| Non Family, Male Householder                  | 364   | 16.08% | 1,734 | 17.37% | 3,891  | 16.44% |
| Non Family, Female Householder                | 414   | 18.29% | 2,137 | 21.41% | 4,824  | 20.38% |
| Households by Number of Vehicles              | 2,262 |        | 9.982 |        | 23,669 |        |
| No Vehicles                                   | 218   | 9.64%  | 1,490 | 14.93% | 2,840  | 12.00% |
| 1 Vehicles                                    | 1,293 | 57.16% | 4,557 | 45.65% | 10,445 | 44.13% |
| 2 Vehicles                                    | 616   | 27.23% | 3,031 | 30.36% | 7,944  | 33.56% |
| 3 Vehicles                                    | 97    | 4.29%  | 658   | 6.59%  | 1,874  | 7.92%  |
| 4 Vehicles                                    | 31    | 1.37%  | 142   | 1.42%  | 380    | 1.61%  |
| 5 or more Vehicles                            | 7     | 0.31%  | 104   | 1.04%  | 186    | 0.79%  |
| Average Number of Vehicles                    | 1.3   |        | 1.4   |        | 1.5    |        |