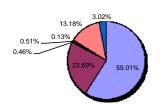

#### 2009 Estimate

Population by Single Race Classification

7,599 28,466 63,784

| White Alone                                      | 4,543 | 59.78% | 16,797 | 59.01% | 41,195 | 64.59% |
|--------------------------------------------------|-------|--------|--------|--------|--------|--------|
| Black or African American Alone                  | 1,419 | 18.67% | 6,745  | 23.69% | 13,533 | 21.22% |
| American Indian and Alaska Native Alone          | 44    | 0.58%  | 132    | 0.46%  | 280    | 0.44%  |
| Asian Alone                                      | 28    | 0.37%  | 144    | 0.51%  | 389    | 0.61%  |
| Native Hawaiian and Other Pacific Islander Alone | 22    | 0.29%  | 37     | 0.13%  | 50     | 0.08%  |
| Some Other Race Alone                            | 1,266 | 16.66% | 3,752  | 13.18% | 6,525  | 10.23% |
| Two or More Races                                | 277   | 3.65%  | 859    | 3.02%  | 1,812  | 2.84%  |
| Population Hispanic or Latino by                 |       |        |        |        |        |        |