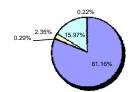

Page 4 of 17 4/13/2011 2:47 PM

Population Age 5+ by Language Spoken at Home

6,838 25,909 58,386

■Speak Only English at Home

■Speak Asian/Pacific Islander Language at Home

□Speak IndoEuropean Language at Home

□Speak Spanish at Home

■Speak Other Language at Home

| Speak Only English at Home                       | 4,647 | 67.96% | 20,016 | 77.26% | 47,388 | 81.16% |
|--------------------------------------------------|-------|--------|--------|--------|--------|--------|
| Speak Asian/Pacific Islander Language at<br>Home | 12    | 0.18%  | 57     | 0.22%  | 171    | 0.29%  |
| Speak IndoEuropean Language at Home              | 124   | 1.81%  | 410    | 1.58%  | 1,374  | 2.35%  |
| Speak Spanish at Home                            | 2,055 | 30.05% | 5,405  | 20.86% | 9,324  | 15.97% |
| Speak Other Language at Home                     | 0     | 0.00%  | 21     | 0.08%  | 129    | 0.22%  |
|                                                  |       |        |        |        |        |        |
| Population by Sex                                | 7,599 |        | 28,468 |        | 63,785 |        |
| Male                                             | 3,927 | 51.68% | 14,346 | 50.39% | 31,672 | 49.65% |
| Female                                           | 3,672 | 48.32% | 14,122 | 49.61% | 32,113 | 50.35% |
| Male/Female Ratio                                | 1.07  |        | 1.02   |        | 0.99   |        |