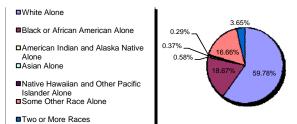

#### 2009 Estimate

Population by Single Race Classification

7,599 28,466 63,784

| White Alone                                      | 4,543 | 59.78% | 16,797 | 59.01% | 41,195 | 64.59% |
|--------------------------------------------------|-------|--------|--------|--------|--------|--------|
| Black or African American Alone                  | 1,419 | 18.67% | 6,745  | 23.69% | 13,533 | 21.22% |
| American Indian and Alaska Native Alone          | 44    | 0.58%  | 132    | 0.46%  | 280    | 0.44%  |
| Asian Alone                                      | 28    | 0.37%  | 144    | 0.51%  | 389    | 0.61%  |
| Native Hawaiian and Other Pacific Islander Alone | 22    | 0.29%  | 37     | 0.13%  | 50     | 0.08%  |
| Some Other Race Alone                            | 1,266 | 16.66% | 3,752  | 13.18% | 6,525  | 10.23% |
| Two or More Races                                | 277   | 3.65%  | 859    | 3.02%  | 1,812  | 2.84%  |
| Population Hispanic or Latino by                 |       |        |        |        |        |        |