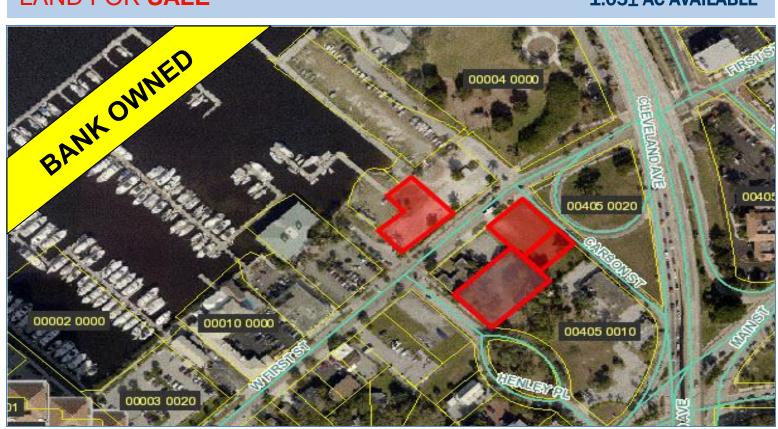

## **DOWNTOWN LAND PARCELS**

2006 W First St, 1500-1510 Carson St & 2015 Henley Pl Fort Myers, FL 33901

1.05± AC AVAILABLE

| SIZE         | 1.05± Acres                                                                                          |
|--------------|------------------------------------------------------------------------------------------------------|
| ASKING PRICE | \$720,000 - All 4 parcels                                                                            |
| ZONING       | PUD-CFM, Planned Unit<br>Development, City of Fort Myers                                             |
| PARCEL IDs   | 14-44-24-P3-00007.0000<br>14-44-24-P3-00405.001A<br>14-44-24-P3-00405.001B<br>14-44-24-P3-00700.0110 |

## **FEATURES**

- High visibility river view
- Walking distance to downtown Fort Myers
- Suitable for office
- Bulk sale
- Rare downtown Fort Myers vacant land opportunity

| ADDRESS         | STRAP                  | SIZE                    |
|-----------------|------------------------|-------------------------|
| 2006 W FIRST ST | 14-44-24-P3-00007.0000 | 13,221 SF               |
| 1510 CARSON ST  | 14-44-24-P3-00405.001A | 5,000 SF                |
| 1500 CARSON ST  | 14-44-24-P3-00405.001B | 10,150 SF               |
| 2015 HENLEY PL  | 14-44-24-P3-00700.0110 | 17,490 SF               |
|                 | TOTAL                  | 45,861 SF or 1.05 Acres |