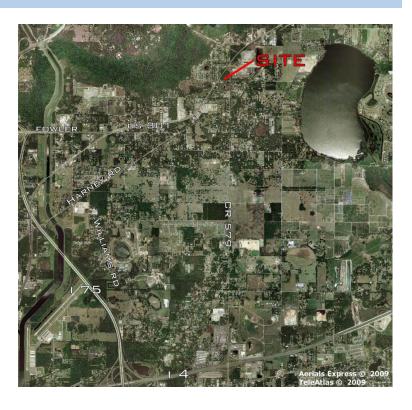

# RETAIL, INDUSTRIAL or OFFICE LAND FOR SALE

U.S. Highway 301 and C.R. 579 Tampa, Hillsborough County, Florida

**9.76 Acres** 

| SIZE:            | 9.76 Acres. Two corner sites of 2 acres and 1.5 acres MOL  |  |
|------------------|------------------------------------------------------------|--|
| ZONING:          | Commercial Intensive – Office,<br>Retail, Light Industrial |  |
| FUTURE LAND USE: | Office commercial – 20                                     |  |
| UTILITIES:       | Well and septic                                            |  |
| PRICE:           | \$190,000 for all. Will divide.                            |  |
| TRAFFIC COUNT:   | 18,000 vehicles per day on U.S.<br>Highway 301             |  |

| DISTANCES |           |  |
|-----------|-----------|--|
| I-75      | 3.3 Miles |  |
| I-4       | 4.3 Miles |  |