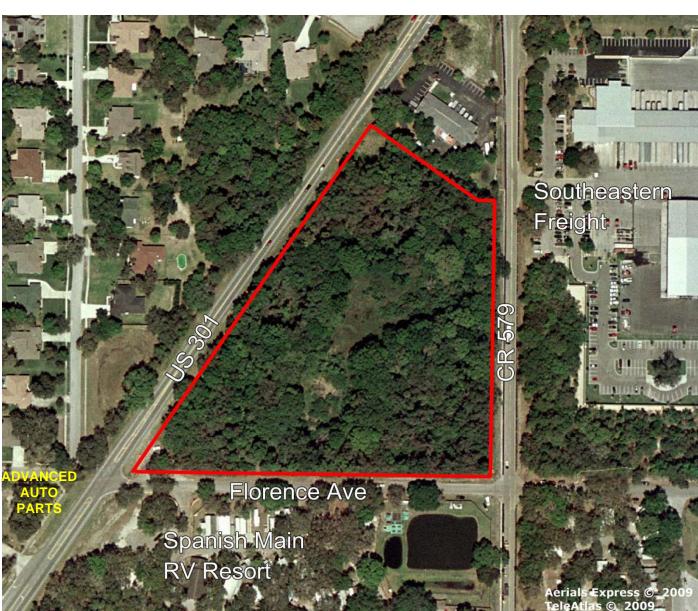

# RETAIL, INDUSTRIAL or OFFICE LAND FOR SALE

U.S. Highway 301 and C.R. 579 Tampa, Hillsborough County, Florida

**9.76 Acres** 

| SIZE:            | 9.76 Acres. Two corner sites of 2 acres and 1.5 acres MOL  |  |
|------------------|------------------------------------------------------------|--|
| ZONING:          | Commercial Intensive – Office,<br>Retail, Light Industrial |  |
| FUTURE LAND USE: | Office commercial – 20                                     |  |
| UTILITIES:       | Well and septic                                            |  |
| PRICE:           | \$190,000 for all. Will divide.                            |  |
| TRAFFIC COUNT:   | 18,000 vehicles per day on U.S.<br>Highway 301             |  |

## **COMMENTS**

- Contiguous to 275 space and 450 space RV/Mobile Home parks
- Will sell corners separately

| DEMOGRAPHICS        |              |              |              |  |  |
|---------------------|--------------|--------------|--------------|--|--|
|                     | 1 Mile       | 2 Mile       | 3 Mile       |  |  |
| Retail Sales        | \$11,765,615 | \$19,507,981 | \$30,037,534 |  |  |
| Avg. HH<br>Income   | \$61,740     | \$58,744     | \$56,312     |  |  |
| Median HH<br>Income | \$50,880     | \$48,448     | \$46,324     |  |  |
| Population          | 3,376        | 5,756        | 9,070        |  |  |