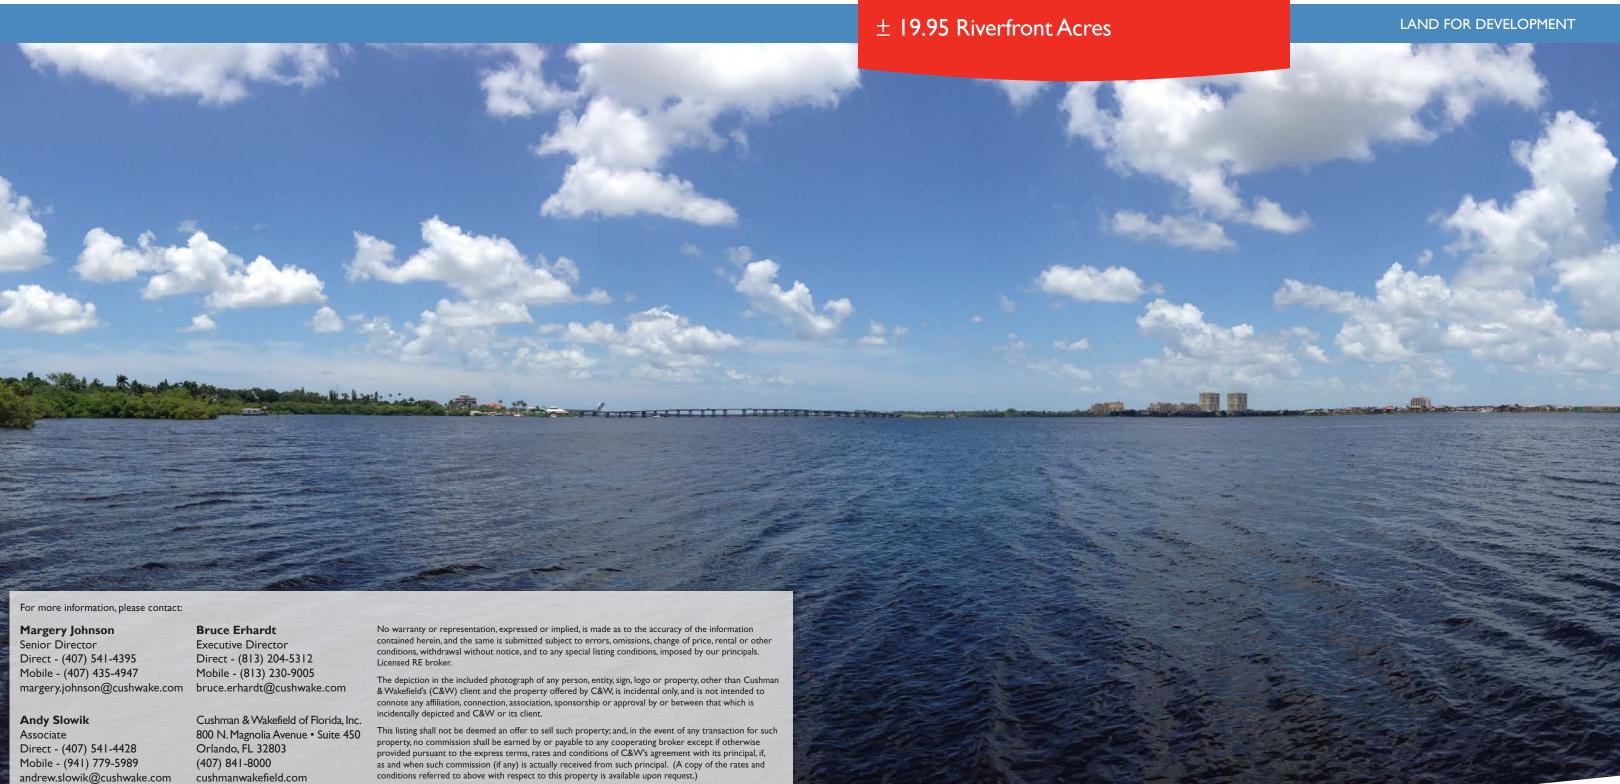

## INTRODUCTION

Cushman & Wakefield, as the Exclusive Sales Agent, is pleased to present the former Riviera Southshore development site, which consists of an assemblage of 62 parcels amassing +/- 1,050 feet of frontage on the Manatee River.

## SITE SPECIFICS

SIZE ± 19.95 Acres

**ZONING** PDP

**ENTITLEMENTS** 691 Residential Units (Contained in PDP) 620 Condominiums

44 Single-Family Homes

27 Townhomes

± 54,000 SF Retail/Commercial

34,500 (AADT) SR 64 at 15th Street E. TRAFFIC COUNT