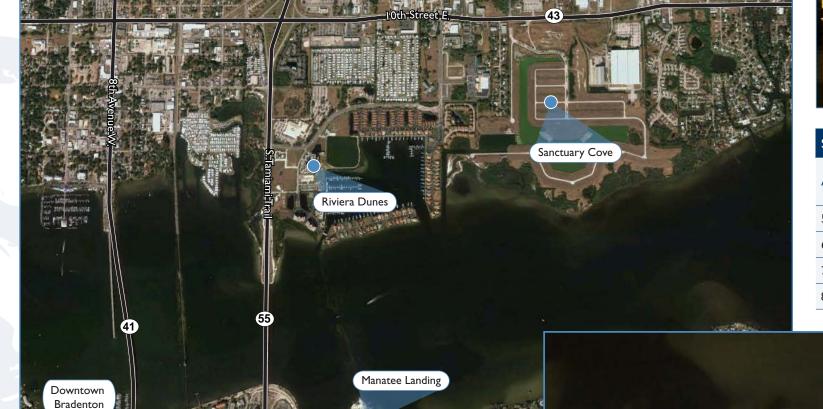

## INTRODUCTION

Cushman & Wakefield, as the Exclusive Sales Agent, is pleased to present the former Riviera Southshore development site, which consists of an assemblage of 62 parcels amassing +/- 1,050 feet of frontage on the Manatee River.