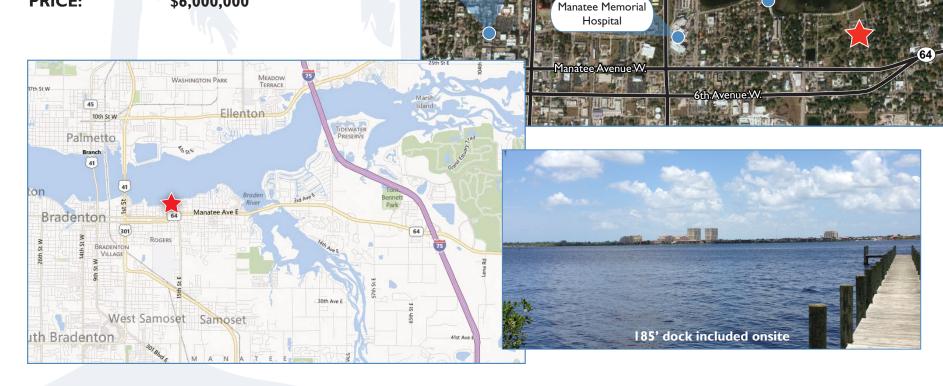

\$6,000,000 PRICE:

| SENIOR HOUSING DEMOGRAPHICS (7 MILE RADIUS) |            |                                   |                       |
|---------------------------------------------|------------|-----------------------------------|-----------------------|
| Age                                         | Population | Population with Income > \$35,000 | Percent of Population |
| 55-64                                       | 32,495     | 11,581                            | 13.17%                |
| 65-74                                       | 31,108     | 10,129                            | 12.61%                |
| 75-84                                       | 20,565     | 5,170                             | 8.34%                 |
| 85+                                         | 8,657      | 1,674                             | 3.51%                 |