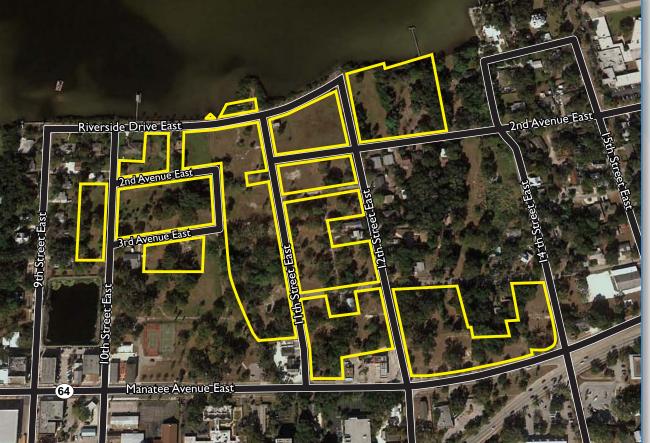

## INTRODUCTION

Cushman & Wakefield, as the Exclusive Sales Agent, is pleased to present the former Riviera Southshore development site, which consists of an assemblage of 62 parcels amassing +/- 1,050 feet of frontage on the Manatee River.

## SITE SPECIFICS

SIZE ± 19.95 Acres

**ZONING** PDP

**ENTITLEMENTS** 691 Residential Units (Contained in PDP) 620 Condominiums

44 Single-Family Homes

27 Townhomes

± 54,000 SF Retail/Commercial

34,500 (AADT) SR 64 at 15th Street E. TRAFFIC COUNT