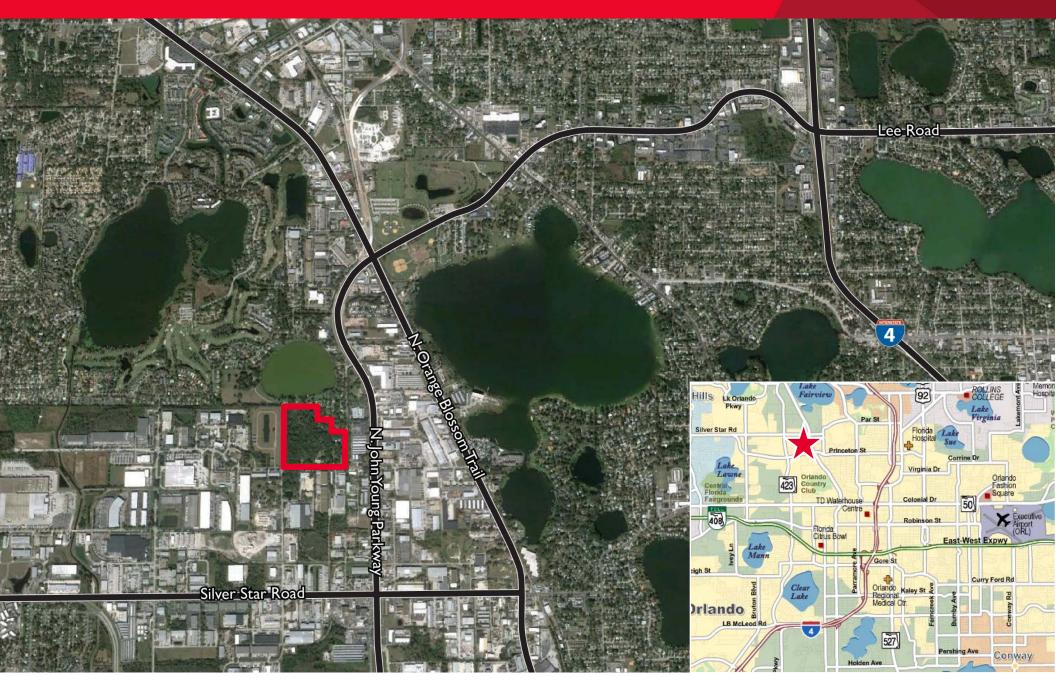

#### Location 3215 Shader Road Orlando, Florida 32808

Municipality Unincorporated Orange County

Zoning R-1A

Future Land Use Medium density residential allows up to 20 DU/Acre

## Site Highlights

- Infill residential development site
- Quick commute to Downtown Orlando, Winter Park and Maitland
- Sufficient size for flexible approach to residential
- Adjacent to DR Horton development