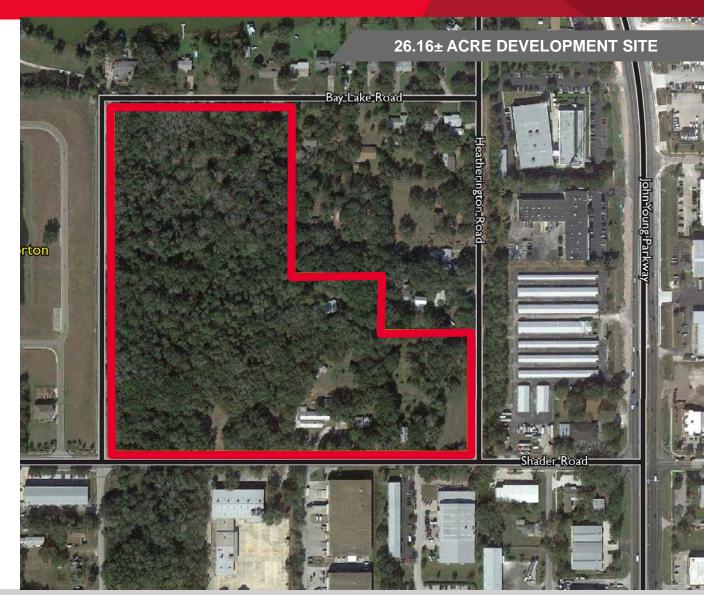

## 26± Acres

#### Location 3215 Shader Road Orlando, Florida 32808

Municipality Unincorporated Orange County

Zoning R-1A

Future Land Use Medium density residential allows up to 20 DU/Acre

## Site Highlights

- Infill residential development site
- Quick commute to Downtown Orlando, Winter Park and Maitland
- Sufficient size for flexible approach to residential
- Adjacent to DR Horton development