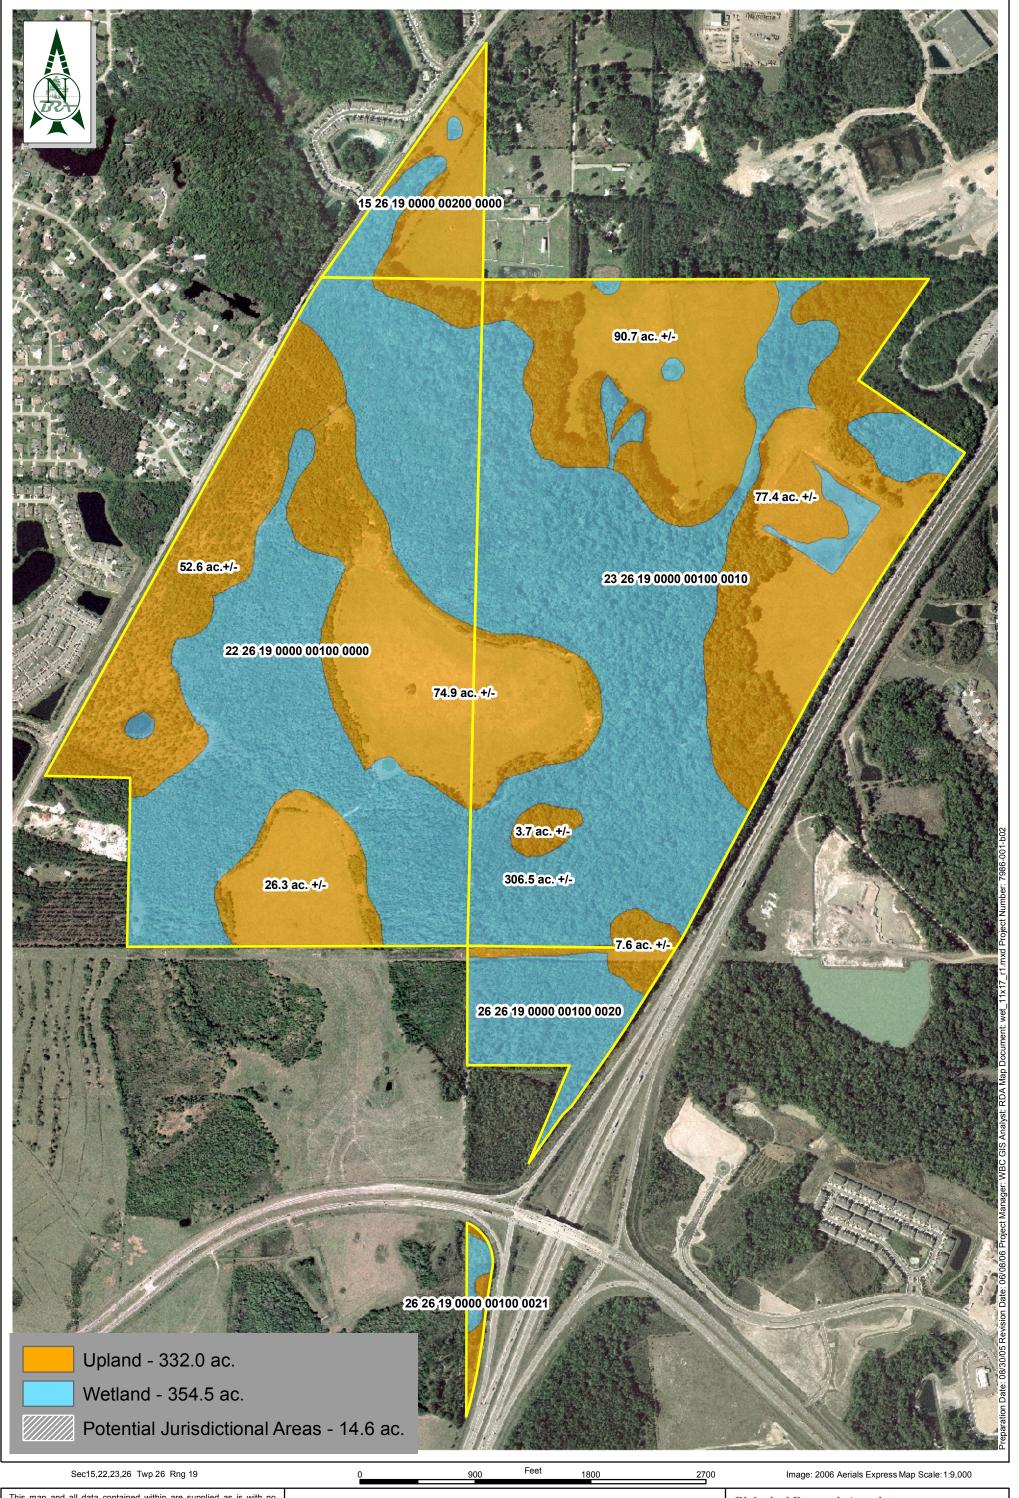

This map and all data contained within are supplied as is with no warranty. Biological Research Associates expressly disclaims responsibility for damages or liability from any claims that may arise out of the use or misuse of this map. It is the sole responsibility of the user to determine if the data on this map meets the user's needs. This map was not created as survey data, nor should it be used as such. It is the user's responsibility to obtain proper survey data, prepared by a licensed surveyor, where required by law.

Wetland Map Cope Property Pasco County, FL **Biological Research Associates** 

3910 US Highway 301 N Suite 180 Tampa, Florida 33619 ph 813-664-4500 fx 813-664-0440 www.biologicalresearch.com