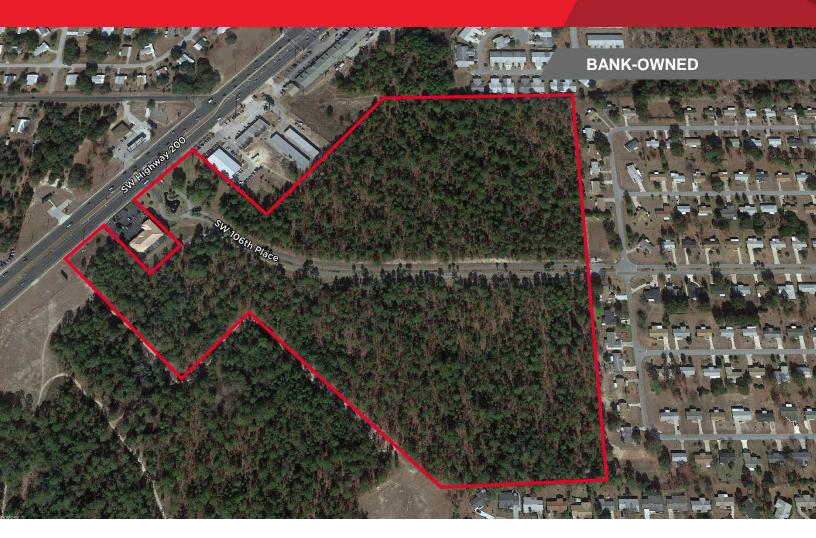

## FOR SALE 45.50± Acre Development Site

Ocala, Florida 34491

## Bank Owned Land Sale Price: \$1,100,000 Reduced Price: \$ 990,000

Location SW 106<sup>th</sup> Place and SR 200 Ocala, Florida 34481

Size 45.50± acres with 486 feet of frontage on SR 200

Land Use Commercial

Zoning B-4

Traffic Counts Exposure to 30,500 AADT For more information, please contact:

Andy Slowik Associate, Land Brokerage Services +1 407 541 4428 andrew.slowik@cushwake.com

Margery Johnson Senior Director, Land Brokerage Services +1 407 541 4395 margery.johnson@cushwake.com