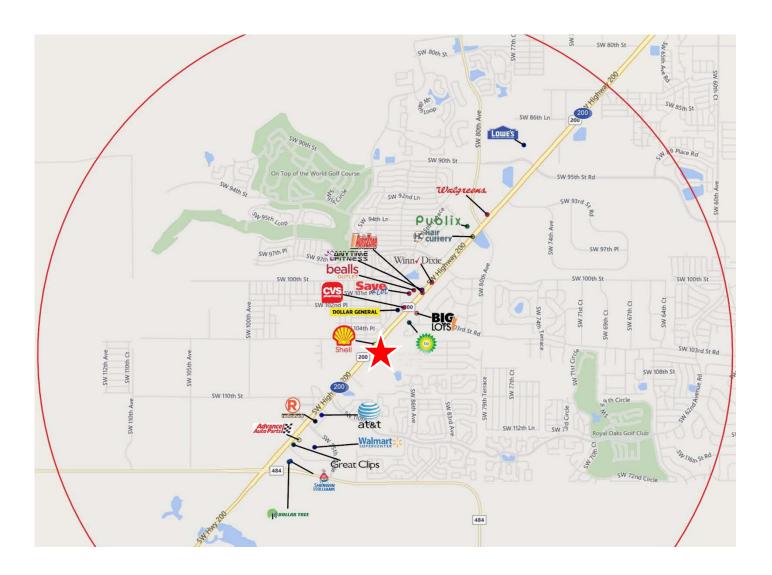

FOR SALE 45.50± Acre Development Site Ocala, Florida 34491

Five-Mile Radius Retail Map Of Highway 200, Ocala Bank Owned Land Sale Price: \$\$1,100,000 Reduced Price: \$ 990,000

For more information, please contact: