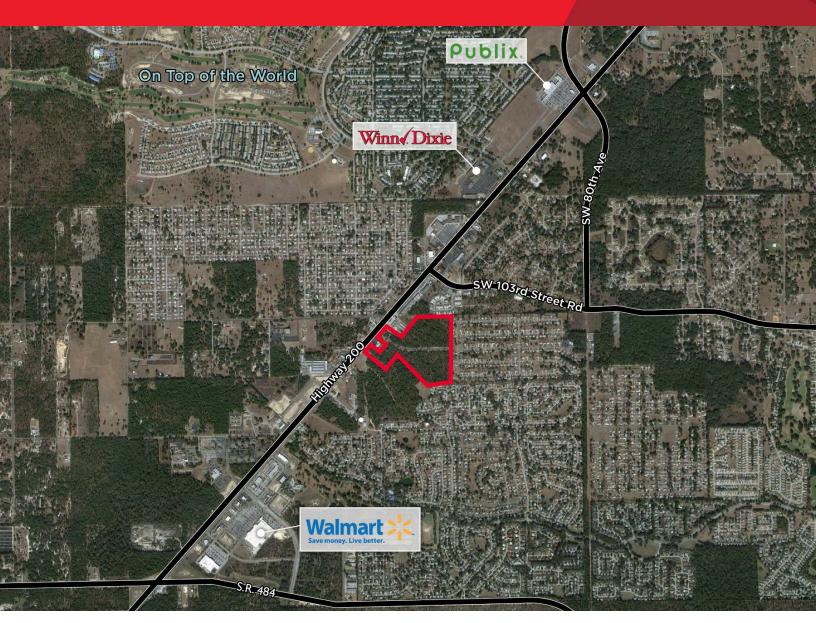

## FOR SALE 45.50± Acre Development Site

Ocala, Florida 34491

## Bank Owned Land Sale Price: \$1,100,000 Reduced Price: \$ 990,000

Location SW 106<sup>th</sup> Place and SR 200 Ocala, Florida 34481

Size 45.50± acres with 486 feet of frontage on SR 200

Land Use Commercial