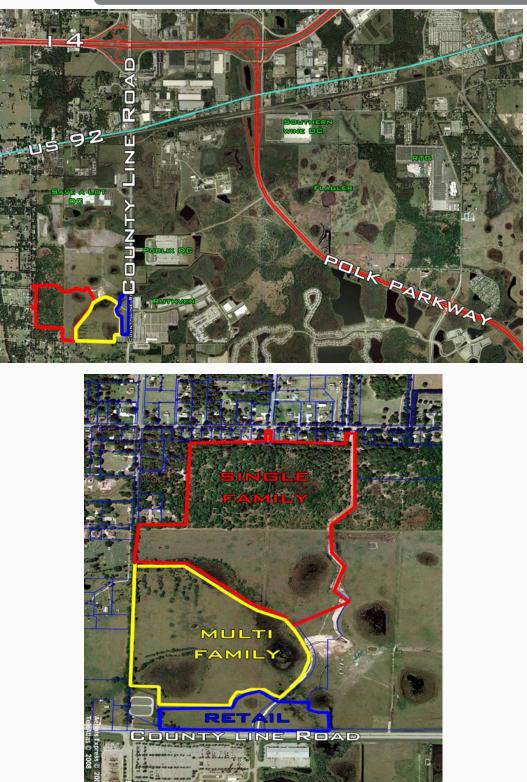

# 70 Acres, Multifamily 61.85 Acres, Single Family 14 Acres, Retail Plant City, Hillsborough County, Florida

For more information please contact:

#### SIZE:

Multifamily - 70 Ac. Gross, 33.4 Ac. Net

Single Family - 61.85 Ac. Gross, 43.5 Ac. Net

Retail - 14.51 Ac. Gross, 13.58 Ac. Net

#### PRICE:

Multifamily - \$8,000/unit

Single Family - \$9,000/unit

Retail - \$4.50/sf

#### ZONING:

Multifamily - 800 units

Single Family - 200 units

Retail - 120,000 square feet

LAND USE: Residential Mixed Use