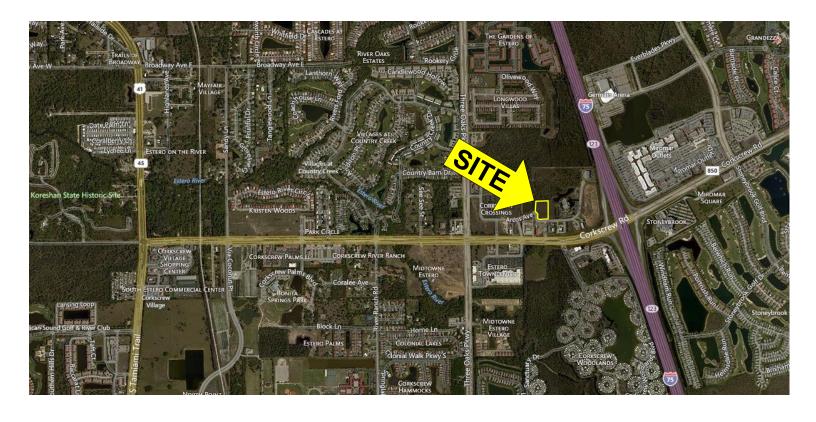

## PROPERTY FEATURES

- Strong growth area & convenient location just off Corkscrew Rd, which allows quick and easy access to I-75 and US 41.
- In close proximity to Miromar Outlets, Florida Gulf Coast University and I-75, Exit 123.
- Located between Gulf Coast Town Center and Coconut Pointe Mall.

## 10350 CORKSCREW COMMONS DRIVE, ESTERO, FL